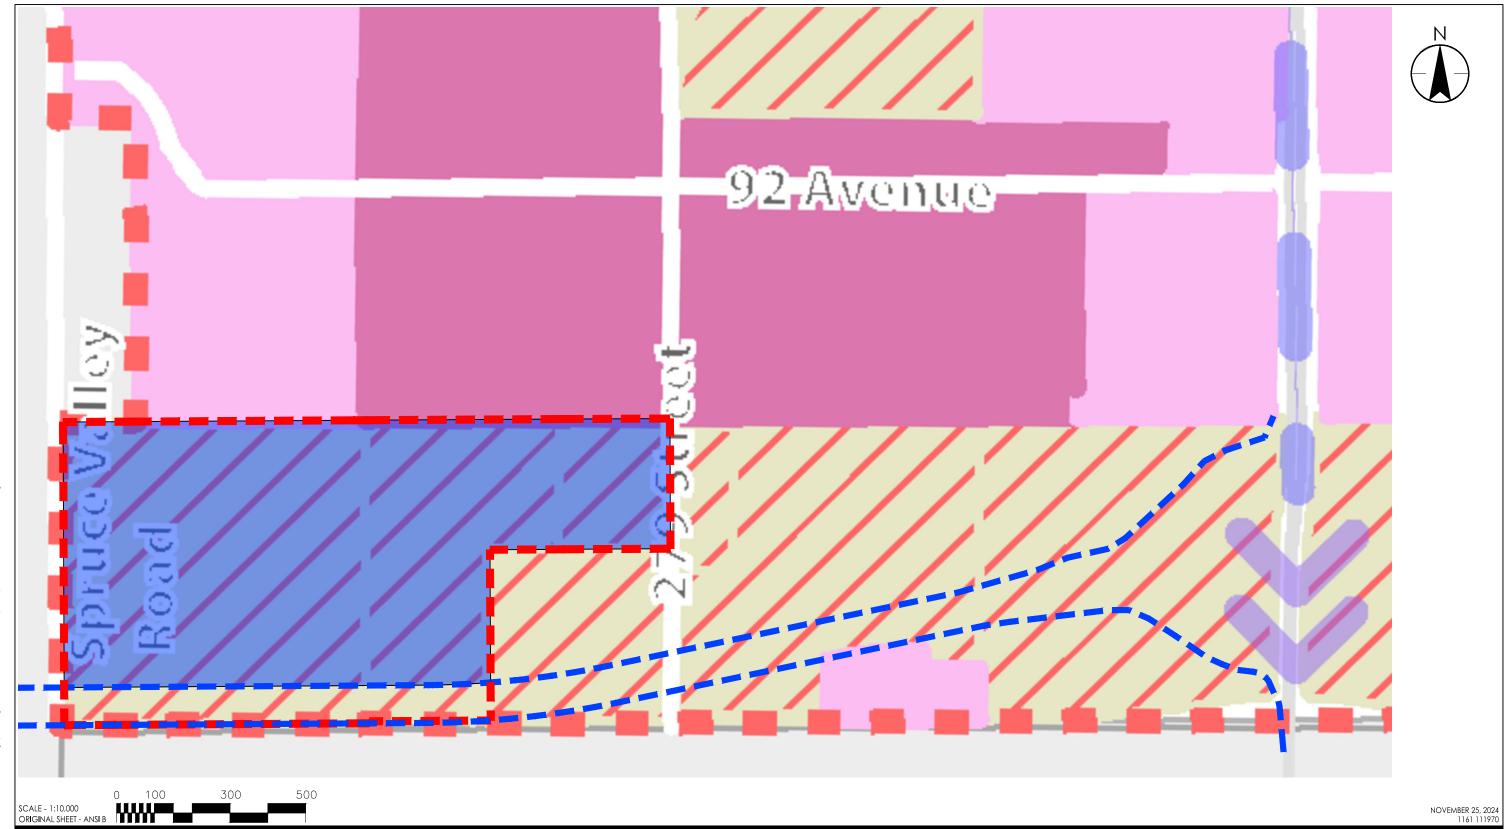

## **LEGEND**

SITE BOUNDARY (106.76 ha)

PROPOSED HIGHWAY 628 RIGHT-OF-WAY (FROM ALBERTA TRANSPORATION)

AREA PROPOSED TO BE REMOVED FROM "CONSTRAINED LANDS" ON MAP 6 - ACHESON INDUSTRIAL AREA STRUCTURE PLAN

ant/Drainat

BEACON DATA CENTRES INC.

ACHESON INDUSTRIAL AREA STRUCTURE PLAN S.W. 1/4 SEC. 29-52-26-4; LOTS 1 & 2, BLOCK 1, PLAN 032 1486

aure No.

Title

PROPOSED REVISIONS TO MAP 6 ACHESON INDUSTRIAL AREA STRUCTURE PLAN