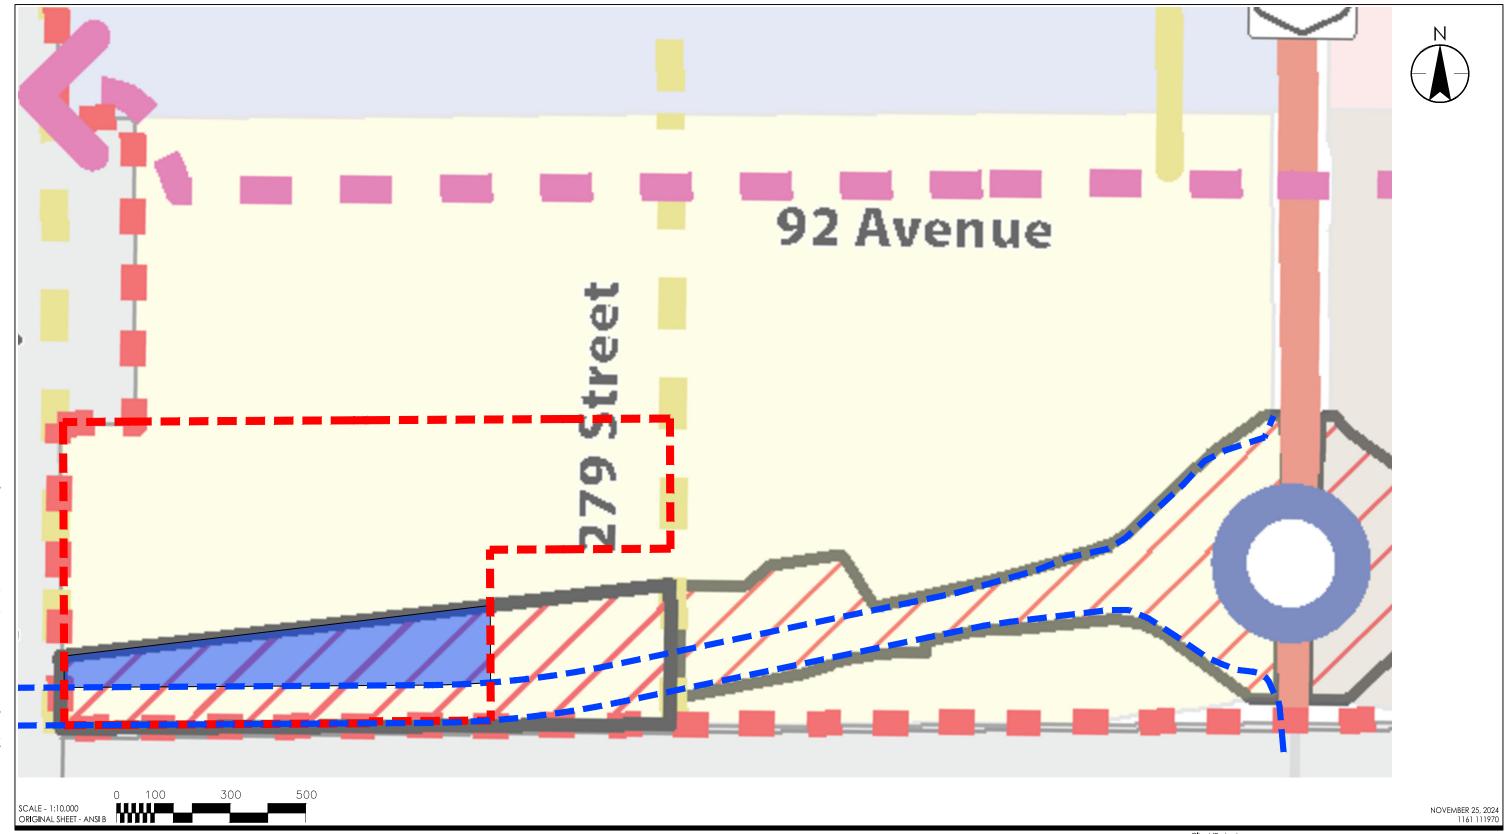

## **LEGEND**

SITE BOUNDARY (106.76 ha)

PROPOSED HIGHWAY 628 RIGHT-OF-WAY (FROM ALBERTA TRANSPORTATION)

AREA PROPOSED TO BE REMOVED FROM "FUTURE HIGHWAY 628 ALIGNMENT" ON MAP 8 - ACHESON INDUSTRIAL AREA STRUCTURE PLAN

BEACON DATA CENTRES INC.

ACHESON INDUSTRIAL AREA STRUCTURE PLAN S.W. 1/4 SEC. 29-52-26-4; LOTS 1 & 2, BLOCK 1, PLAN 032 1486

PROPOSED REVISIONS TO MAP 8 ACHESON INDUSTRIAL AREA STRUCTURE PLAN