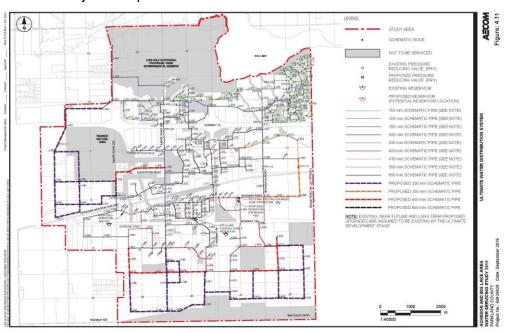

| 102.13         | 91.57 |      |      | 79.97 |
| -                                                                    |                                             |               |       |        |        |       |       |       |        |               |       |       |              |       |                    |       |       |        | -      |       |                |       |      |      |       |

2016 Off-Site Levy Annual Report Page **8** of **45** 

## 4 WATER

## 4.1 Water Offsite Infrastructure

In order to support growth in the County, water offsite infrastructure is required.

The model contains 24 water offsite infrastructure projects (2015 – 20 projects), as shown on the maps below:

## **Location of Water Offsite Infrastructure**

Acheson / Big Lake Water Projects Map:



Fifth Meridian Water Projects Map:



2016 Off-Site Levy Annual Report Page 9 of 45

The estimated total cost of this infrastructure is comprised of:

- (a) actual construction costs to date;
- (b) debenture interest associated with financing; and
- (c) cost estimates.

Total cost is approximately \$128.95 million (2015 - \$63.73 million) as outlined in the table below. Actual costs, debenture interest (if any), and cost estimates were provided by County staff and engineering advisors. It is important to note that these costs represent "gross" costs, of which only a portion will go to support new development during the 25-year review period. The remainder of this section outlines how total costs are equitably apportioned to new development/growth.

## Summary of Water Offsite Infrastruct