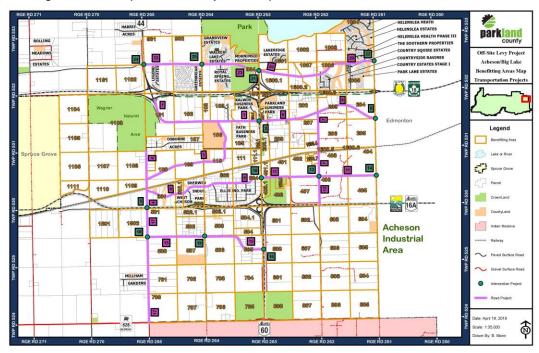

## 3 OFFSITE LEVY DEVELOPMENT LANDS AND STAGING

Parkland County has identified 2 key development zones for the implementation of off-site levies: (1) the Acheson/Big Lake development zone, and (2) the Fifth Meridian development zone. The County can add additional zones or amend offsite levy zones as necessary in the future. These two development zones are broken down further into 122 offsite levy areas, as shown in the maps below. Area boundaries conform to geographic and man-made barriers (e.g., highways, property lines, etc.), as well as sanitary and stormwater basins identified by Engineering Services. Each area is a unique land use type, either "residential", "commercial/industrial". All offsite infrastructure costs are allocated to one or more offsite levy areas.

## **Offsite Levy Areas**

# Acheson / Big Lake Benefitting Map: