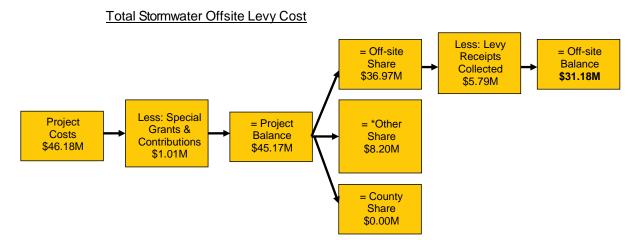

| \$ | -                       | \$ | -                       |
|      |                                                                          | \$ | 36,969,351          | \$ | 2,964,467                                  | \$ | 2,829,462               | \$ | 31,175,422              |

2016 Off-Site Levy Annual Report Page 31 of 45

## 6.5 Total Stormwater Offsite Levy Costs

As shown in the figure below, the total costs for stormwater infrastructure that forms the basis of the rate is approximately \$31.18 million (2015 -\$33.96 million). The cost allocations to each benefitting party are based on the benefitting percentages shown in Section 6.3. The offsite levy balance (due from developers) is allocated to various benefitting areas (as described in the next section).



<sup>&</sup>quot;\*Other Share" represents the portion of cost allocated to other benefiting parties such as neighbouring municipalities, other orders of government, etc., as well as that portion of cost allocated beyond the 25 year review period.

## 6.6 Stormwater Infrastructure Benefiting Areas

Net developer costs for each project have been allocated to multiple benefiting offsite levy areas (see tables below). Allocations are denoted with a "1" below applicable areas. Benefiting areas were determined by County staff and advisors.

#### Benefiting Areas for Stormwater Offsite Infrastructure



2016 Off-Site Levy Annual Report Page 32 of 45



# 6.7 Development and Stormwater Staging Impacts

Stormwater offsite infrastructure will be constructed in staged fashion over the 25-year deve