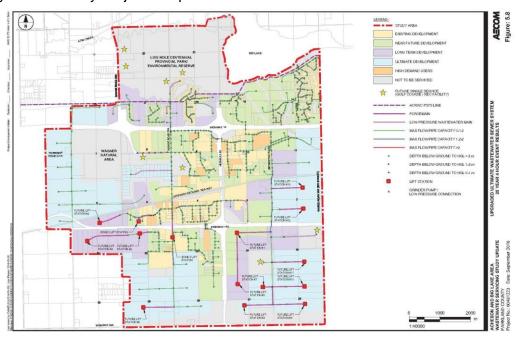

| \$       | 940.04       | <u> </u> |              |    | 1,823,084.45  |
| Interest on Debenture Interest (2016)                                       | ۳        | 5-10.04      | \$       | -            | _  | 1,823,084.45  |
| Environt on Dobolitaro Intorost (2010)                                      |          |              | Ψ        | -            | Ψ  | 1,020,004.40  |

2016 Off-Site Levy Annual Report Page 17 of 45

## 5 SANITARY

# 5.1 Sanitary Offsite Infrastructure

In order to support growth in the County, sanitary offsite infrastructure is required. The model contains 18 sanitary offsite infrastructure projects (2015 – 14 projects), as shown on the maps below:

## **Location of Sanitary Offsite Infrastructure**

Acheson / Big Lake Sanitary Projects Map:



# 5<sup>th</sup> Meridian Sanitary Projects Map:



2016 Off-Site Levy Annual Report Page 18 of 45

The estimated total cost of this infrastructure is comprised of:

- (a) actual construction costs to date;
- (b) debenture interest associated with financing; and
- (c) cost estimates.

Total cost is approximately \$28.48 million (2014 - \$17.34 million) as outlined in the table below. Actual costs, debenture interest (if any), and cost estimates were provided by County staff and engineering advisors. It is important to note that these costs represent "gross" costs, of which only a portion will go to support new development during the 25-year review period. The remainder of this section outlines how total costs are equitably apportioned to new development/growth.

#### Summary of Sanitary