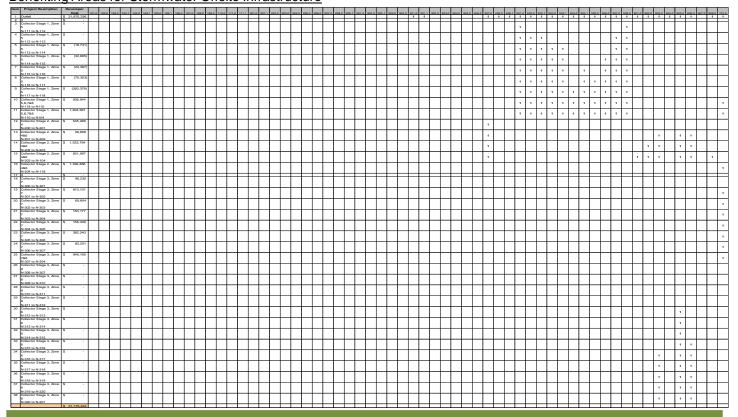

# Anticipated Development during the Rate Planning Period (25 years)

| Area Ref. #                                                          | Area Developed in<br>Next 25 years<br>16.08 | 2017          | 2018  | 2019   | 2020   | 2021  | 2022  | 2023  | 2024   | 2025          | 2026  | 2027  | 2028         | 2029  | 2030 2031<br>16.08 | 2032  | 2033  | 2034   | 2035   | 2036  | 2037           | 2038  | 2039 | 2040 | 2041  |
|----------------------------------------------------------------------|---------------------------------------------|---------------|-------|--------|--------|-------|-------|-------|--------|---------------|-------|-------|--------------|-------|--------------------|-------|-------|--------|--------|-------|----------------|-------|------|------|-------|
| 101.0<br>102.0<br>103.0                                              | 16.08<br>48.40<br>8.01                      |               | 4.00  |        |        |       |       | 24.20 |        |               |       |       | 4.01         |       |                    |       | 24.20 |        |        |       |                |       |      |      |       |
| 103.0<br>103.1<br>104.0<br>104.1<br>105.0<br>105.1<br>106.0          | 21.84                                       |               | 4.09  |        |        |       | 13.89 |       |        |               |       |       | 3.86         |       |                    |       |       |        |        |       |                |       |      |      |       |
| 104.1                                                                | 4.05<br>12.70<br>2.56                       | 12.70<br>2.56 |       |        |        |       |       |       |        | 4.05          |       |       |              |       |                    |       |       |        |        |       |                |       |      |      |       |
| 105.1                                                                | 2.56                                        | 2.56          |       |        |        |       |       |       |        |               |       |       |              |       |                    |       |       |        |        |       |                |       |      |      |       |
| 107.0<br>108.0<br>109.0<br>110.0                                     | 32.34<br>29.26                              |               | 21.04 |        | 8.22   |       |       |       |        |               |       |       |              |       |                    | 32.34 |       |        |        |       |                |       |      |      |       |
| 110.0                                                                | 15.65                                       | 5.25          | 21.04 |        | 8.22   |       |       |       |        |               |       | 1.14  |              |       |                    |       |       |        |        | 9.26  |                |       |      |      |       |
| 111.1<br>201.0<br>201.1<br>202.0<br>203.0<br>204.0<br>205.0<br>206.0 | 7.97                                        | 0.20          |       |        |        |       |       |       |        |               |       | 2.68  |              |       |                    |       |       |        |        | 5.29  |                |       |      |      |       |
| 201.1                                                                | -                                           |               |       |        |        |       |       |       |        |               |       |       |              |       |                    |       |       |        |        |       |                |       |      |      |       |
| 203.0                                                                | 23.26<br>51.64<br>53.20                     | 23.26         |       | 21.38  |        |       |       |       |        |               |       |       |              |       |                    |       |       | 30.26  |        |       |                |       |      |      |       |
| 205.0<br>206.0                                                       | -                                           |               |       |        |        |       |       |       | 53.20  |               |       |       |              |       |                    |       |       |        |        |       |                |       |      |      |       |
| 207.0<br>208.0<br>208.1                                              | 4.72<br>4.00                                |               |       |        |        | 4.72  |       |       |        |               |       |       |              | 4.00  |                    |       |       |        |        |       |                |       |      |      |       |
| 208.1<br>301.0                                                       | 4.00<br>5.31<br>8.20                        |               |       |        |        |       |       |       |        |               | 8.20  |       |              | 5.31  |                    |       |       |        |        |       |                |       |      |      |       |
| 301.0<br>302.0<br>302.1<br>303.0                                     | -                                           |               |       |        |        |       |       |       |        |               |       |       |              |       |                    |       |       |        |        |       |                |       |      |      |       |
| 303.0<br>304.0                                                       |                                             |               |       |        |        |       |       |       |        |               |       |       |              |       |                    |       |       |        |        |       |                |       |      |      |       |
| 304.0<br>401.0<br>401.1<br>402.0                                     | -                                           |               |       |        |        |       |       |       |        |               |       |       |              |       |                    |       |       |        |        |       |                |       |      |      |       |
| 402.0<br>403.0                                                       | 40.03                                       |               |       | 20.00  |        |       |       |       |        |               |       |       |              |       |                    | 20.03 |       |        |        |       |                |       |      |      |       |
| 403.0<br>404.0<br>405.0<br>406.0                                     | -                                           |               |       |        |        |       |       |       |        |               |       |       |              |       |                    |       |       |        |        |       |                |       |      |      |       |
| 406.0<br>407.0<br>408.0<br>408.1                                     | 55.28<br>13.93                              |               |       |        | 27.64  |       |       |       |        |               |       |       |              |       |                    |       | 27.64 |        |        |       |                | 13.93 |      |      |       |
| 408.1                                                                |                                             |               |       |        | 60.04  |       |       |       |        |               |       |       |              |       |                    |       |       |        |        |       |                | 13.93 |      |      |       |
| 502.0<br>502 1                                                       | 60.04<br>4.04<br>4.05                       |               |       |        | 60.04  |       |       |       |        |               |       |       | 4.04<br>4.05 |       |                    |       |       |        |        |       |                |       |      |      |       |
| 501.0<br>502.0<br>502.1<br>503.0<br>503.1<br>504.0                   | -                                           |               |       |        |        |       |       |       |        |               |       |       | 55           |       |                    |       |       |        |        |       |                |       |      |      |       |
| 504.0<br>504.1                                                       | 5.56<br>25.10                               |               |       |        |        |       |       |       |        | 5.56<br>25.10 |       |       |              |       |                    |       |       |        |        |       |                |       |      |      |       |
| 504.1<br>505.0<br>506.0<br>507.0                                     |                                             |               |       |        |        |       |       |       |        |               |       |       |              |       |                    |       |       |        |        |       |                |       |      |      |       |
| 507.0<br>508.0                                                       | 63.62                                       |               |       |        |        |       |       |       |        |               |       |       |              |       | 31.81              |       |       |        |        |       |                |       |      |      | 31.81 |
| 508.0<br>601.0<br>602.0                                              | 63.62<br>53.04<br>57.01                     |               |       |        |        |       |       |       |        |               |       |       | 53.04        |       |                    |       |       |        | 57.01  |       |                |       |      |      |       |
| 603.0<br>604.0                                                       | 36.91                                       |               |       |        |        |       |       |       |        |               |       |       |              |       | 36.91              |       |       |        |        |       |                |       |      |      |       |
| 603.0<br>604.0<br>605.0<br>606.0<br>607.0                            | -                                           |               |       |        |        |       |       |       |        |               |       |       |              |       |                    |       |       |        |        |       |                |       |      |      |       |
| 607.0                                                                | 53.92                                       |               |       |        |        |       |       |       | 53.92  |               |       |       |              |       |                    |       |       |        |        |       |                |       |      |      |       |
| 701.0                                                                |                                             |               |       | 61.53  |        |       |       |       |        |               |       |       |              |       |                    |       |       |        |        |       |                |       |      |      |       |
| 608.0<br>701.0<br>702.0<br>703.0<br>704.0<br>705.0<br>706.0<br>707.0 | 61.53<br>58.51                              | 58.51         |       | 61.53  |        |       |       |       |        |               |       |       |              |       |                    |       |       |        |        |       |                |       |      |      |       |
| 706.0                                                                | -                                           |               |       |        |        |       |       |       |        |               |       |       |              |       |                    |       |       |        |        |       |                |       |      |      |       |
| 801.0                                                                | 53.03                                       |               |       |        |        |       |       |       |        |               |       |       |              |       |                    |       |       |        | 53.03  |       |                |       |      |      |       |
| 802.0<br>803.0<br>804.0<br>805.0                                     | -                                           |               |       |        |        |       |       |       |        |               |       |       |              |       |                    |       |       |        |        |       |                |       |      |      |       |
| 804.0<br>805.0                                                       | -                                           |               |       |        |        |       |       |       |        |               |       |       |              |       |                    |       |       |        |        |       |                |       |      |      |       |
| 806.0                                                                | -                                           |               |       |        |        |       |       |       |        |               |       |       |              |       |                    |       |       |        |        |       |                |       |      |      |       |
| 901.0<br>902.0<br>903.0                                              | 58.86                                       |               |       |        |        | 28.62 |       |       |        |               |       |       | 27.45        |       |                    |       |       |        |        |       | 2.79           |       |      |      |       |
| 902.0                                                                | 58.86<br>15.55<br>7.57<br>70.89             |               |       |        | 5.75   |       | 27.32 |       | 1.82   |               | 5.85  |       |              |       |                    |       |       | 9.70   | 43.58  |       |                |       |      |      |       |
| 1001.0                                                               | 70.89<br>17.44<br>32.85<br>51.71            |               |       |        | 14.13  |       | 27.32 |       |        |               |       | 14.13 |              |       |                    | 3.31  |       | 18.72  | 43.58  |       |                |       |      |      |       |
| 904.0<br>1001.0<br>1002.0<br>1003.0<br>1004.0                        | 3∠.85<br>51.71                              |               |       |        |        |       |       |       |        |               |       | 14.13 |              |       |                    |       |       | 18.72  |        |       |                | 51.71 |      |      |       |
|                                                                      | 12.81<br>21.98                              |               | 5.70  |        |        | 7.37  |       |       | 8.37   | 3.63          |       |       |              | 6.24  | 3.48               |       |       |        |        |       |                |       |      |      |       |
| 1007.0                                                               |                                             |               |       |        |        | 7.07  |       |       | -0.07  |               |       |       |              | 0.24  |                    |       |       |        |        |       |                |       |      |      | 48.16 |
| 1006.0<br>1007.0<br>1101.0<br>1102.0<br>1103.0<br>1104.0<br>1105.0   | 48.16<br>44.17                              |               |       |        |        |       |       |       |        |               |       | 44.17 |              |       |                    |       |       |        |        |       |                |       |      |      | 3     |
| 1104.0<br>1105.0                                                     | -                                           |               |       |        |        |       |       |       |        |               |       |       |              |       |                    |       |       |        |        |       |                |       |      |      |       |
| 1105.0<br>1106.0<br>1107.0<br>1108.0<br>1109.0<br>1110.0             | -                                           |               |       |        |        |       |       |       |        |               |       |       |              |       |                    |       |       |        |        |       |                |       |      |      |       |
| 1108.0<br>1109.0                                                     |                                             |               |       |        |        |       |       |       |        |               |       |       |              |       |                    |       |       |        |        |       |                |       |      |      |       |
| 1110.0                                                               | -                                           |               |       |        |        |       |       |       |        |               |       |       |              |       |                    |       |       |        |        |       |                |       |      |      |       |
| 1112.0                                                               |                                             |               |       |        |        |       |       |       |        |               |       |       |              |       |                    |       |       |        |        |       |                |       |      |      |       |
| 1201.0<br>1202.0                                                     | 44.51<br>54.83                              |               |       |        |        |       |       |       |        |               |       |       |              |       |                    |       |       |        |        |       | 44.51<br>54.83 |       |      |      |       |
| 1201.0<br>1202.0<br>1203.0<br>1204.0<br>1205.0                       | 54.83                                       |               |       |        |        |       |       |       |        |               |       |       |              |       |                    |       |       |        |        |       | 54.83          |       |      |      |       |
| 1301.0<br>1302.0<br>1303.0<br>1304.0<br>1401.0                       | 15.84                                       |               |       |        |        |       |       |       |        |               |       |       |              |       |                    |       |       | 15.84  |        |       |                |       |      |      |       |
| 1303.0                                                               | 24.89                                       |               |       |        |        |       |       |       |        |               |       |       |              |       |                    |       |       | 24.89  |        |       |                |       |      |      |       |
| 1401.0                                                               | -                                           |               |       |        |        |       |       |       |        |               |       |       |              |       |                    |       |       | 233    |        |       |                |       |      |      |       |
| 1403.0<br>1404.0                                                     |                                             |               |       |        |        |       |       |       |        |               |       |       |              |       |                    |       |       |        |        |       |                |       |      |      |       |
| 1401.0<br>1402.0<br>1403.0<br>1404.0<br>1405.0<br>1501.0             |                                             |               |       |        |        |       |       |       |        |               |       |       |              |       |                    |       |       |        |        |       |                |       |      |      |       |
| 1502.0<br>1600.1                                                     | 33.53                                       |               |       |        |        |       |       |       |        |               |       |       | 14.70        |       |                    |       |       |        | 18.83  |       |                |       |      |      |       |
| 1600.1<br>1600.2<br>1600.3<br>1600.4<br>1600.5                       | 2.41<br>25.93                               |               |       |        |        |       | 2.41  |       |        |               |       |       |              |       |                    |       |       |        |        |       |                |       |      |      |       |
| 1600.4<br>1600.5                                                     | 25.93                                       |               |       |        |        |       |       |       |        |               |       |       |              |       |                    |       |       |        |        |       |                | 25.93 |      |      |       |
| 1600.6<br>1600.7<br>1600.8                                           | 8.10                                        |               |       |        |        |       |       |       |        |               |       |       |              |       |                    |       |       | 8.10   |        |       |                |       |      |      |       |
| 1600.8                                                               | 1,586.83                                    |               | 34.83 | 102.91 | 115.78 | 40.71 | 43.62 | 24.20 | 117.31 | 38.34         | 14.05 | 62.12 | 111.15       | 15.55 | 52.99 35.29        | 55.68 | 51.84 | 107.51 | 172.45 | 14.55 | 102.13         | 91.57 |      |      | 79.97 |
| -                                                                    |                                             |               |       |        |        |       |       |       |        |               |       |       |              |       |                    |       |       |        | -      |       |                |       |      |      |       |