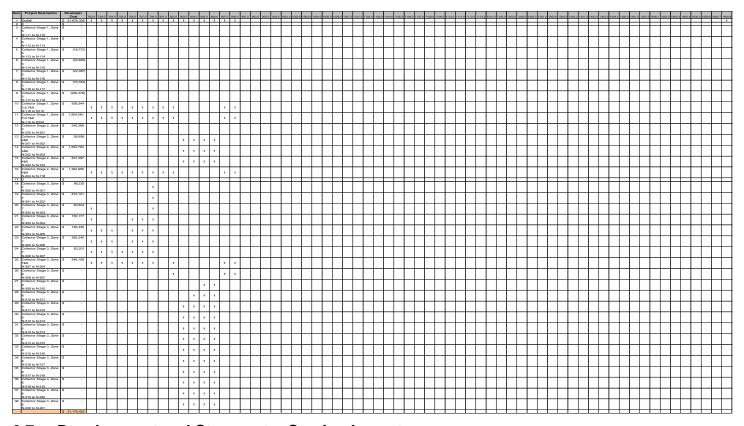

# Anticipated Development during the Rate Planning Period (25 years)

| Area Ref. #                                                          | Area Developed in<br>Next 25 years<br>16.08 | 2017          | 2018  | 2019   | 2020   | 2021  | 2022  | 2023  | 2024   | 2025          | 2026  | 2027  | 2028         | 2029  | 2030 2031<br>16.08 | 2032  | 2033  | 2034   | 2035   | 2036  | 2037           | 2038  | 2039 | 2040 | 2041  |
|----------------------------------------------------------------------|---------------------------------------------|---------------|-------|--------|--------|-------|-------|-------|--------|---------------|-------|-------|--------------|-------|--------------------|-------|-------|--------|--------|-------|----------------|-------|------|------|-------|
| 101.0<br>102.0<br>103.0                                              | 16.08<br>48.40<br>8.01                      |               | 4.00  |        |        |       |       | 24.20 |        |               |       |       | 4.01         |       |                    |       | 24.20 |        |        |       |                |       |      |      |       |
| 103.0<br>103.1<br>104.0<br>104.1<br>105.0<br>105.1<br>106.0          | 21.84                                       |               | 4.09  |        |        |       | 13.89 |       |        |               |       |       | 3.86         |       |                    |       |       |        |        |       |                |       |      |      |       |
| 104.1                                                                | 4.05<br>12.70<br>2.56                       | 12.70<br>2.56 |       |        |        |       |       |       |        | 4.05          |       |       |              |       |                    |       |       |        |        |       |                |       |      |      |       |
| 105.1                                                                | 2.56                                        | 2.56          |       |        |        |       |       |       |        |               |       |       |              |       |                    |       |       |        |        |       |                |       |      |      |       |
| 107.0<br>108.0<br>109.0<br>110.0                                     | 32.34<br>29.26                              |               | 21.04 |        | 8.22   |       |       |       |        |               |       |       |              |       |                    | 32.34 |       |        |        |       |                |       |      |      |       |
| 110.0                                                                | 15.65                                       | 5.25          | 21.04 |        | 8.22   |       |       |       |        |               |       | 1.14  |              |       |                    |       |       |        |        | 9.26  |                |       |      |      |       |
| 111.1<br>201.0<br>201.1<br>202.0<br>203.0<br>204.0<br>205.0<br>206.0 | 7.97                                        | 0.20          |       |        |        |       |       |       |        |               |       | 2.68  |              |       |                    |       |       |        |        | 5.29  |                |       |      |      |       |
| 201.1                                                                | -                                           |               |       |        |        |       |       |       |        |               |       |       |              |       |                    |       |       |        |        |       |                |       |      |      |       |
| 203.0                                                                | 23.26<br>51.64<br>53.20                     | 23.26         |       | 21.38  |        |       |       |       |        |               |       |       |              |       |                    |       |       | 30.26  |        |       |                |       |      |      |       |
| 205.0<br>206.0                                                       | -                                           |               |       |        |        |       |       |       | 53.20  |               |       |       |              |       |                    |       |       |        |        |       |                |       |      |      |       |
| 207.0<br>208.0<br>208.1                                              | 4.72<br>4.00                                |               |       |        |        | 4.72  |       |       |        |               |       |       |              | 4.00  |                    |       |       |        |        |       |                |       |      |      |       |
| 208.1<br>301.0                                                       | 4.00<br>5.31<br>8.20                        |               |       |        |        |       |       |       |        |               | 8.20  |       |              | 5.31  |                    |       |       |        |        |       |                |       |      |      |       |
| 301.0<br>302.0<br>302.1<br>303.0                                     | -                                           |               |       |        |        |       |       |       |        |               |       |       |              |       |                    |       |       |        |        |       |                |       |      |      |       |
| 303.0<br>304.0                                                       |                                             |               |       |        |        |       |       |       |        |               |       |       |              |       |                    |       |       |        |        |       |                |       |      |      |       |
| 304.0<br>401.0<br>401.1<br>402.0                                     | -                                           |               |       |        |        |       |       |       |        |               |       |       |              |       |                    |       |       |        |        |       |                |       |      |      |       |
| 402.0<br>403.0                                                       | 40.03                                       |               |       | 20.00  |        |       |       |       |        |               |       |       |              |       |                    | 20.03 |       |        |        |       |                |       |      |      |       |
| 403.0<br>404.0<br>405.0<br>406.0                                     | -                                           |               |       |        |        |       |       |       |        |               |       |       |              |       |                    |       |       |        |        |       |                |       |      |      |       |
| 406.0<br>407.0<br>408.0<br>408.1                                     | 55.28<br>13.93                              |               |       |        | 27.64  |       |       |       |        |               |       |       |              |       |                    |       | 27.64 |        |        |       |                | 13.93 |      |      |       |
| 408.1                                                                |                                             |               |       |        | 60.04  |       |       |       |        |               |       |       |              |       |                    |       |       |        |        |       |                | 13.93 |      |      |       |
| 502.0<br>502 1                                                       | 60.04<br>4.04<br>4.05                       |               |       |        | 60.04  |       |       |       |        |               |       |       | 4.04<br>4.05 |       |                    |       |       |        |        |       |                |       |      |      |       |
| 501.0<br>502.0<br>502.1<br>503.0<br>503.1<br>504.0                   | -                                           |               |       |        |        |       |       |       |        |               |       |       | 55           |       |                    |       |       |        |        |       |                |       |      |      |       |
| 504.0<br>504.1                                                       | 5.56<br>25.10                               |               |       |        |        |       |       |       |        | 5.56<br>25.10 |       |       |              |       |                    |       |       |        |        |       |                |       |      |      |       |
| 504.1<br>505.0<br>506.0<br>507.0                                     |                                             |               |       |        |        |       |       |       |        |               |       |       |              |       |                    |       |       |        |        |       |                |       |      |      |       |
| 507.0<br>508.0                                                       | 63.62                                       |               |       |        |        |       |       |       |        |               |       |       |              |       | 31.81              |       |       |        |        |       |                |       |      |      | 31.81 |
| 508.0<br>601.0<br>602.0                                              | 63.62<br>53.04<br>57.01                     |               |       |        |        |       |       |       |        |               |       |       | 53.04        |       |                    |       |       |        | 57.01  |       |                |       |      |      |       |
| 603.0<br>604.0                                                       | 36.91                                       |               |       |        |        |       |       |       |        |               |       |       |              |       | 36.91              |       |       |        |        |       |                |       |      |      |       |
| 603.0<br>604.0<br>605.0<br>606.0<br>607.0                            | -                                           |               |       |        |        |       |       |       |        |               |       |       |              |       |                    |       |       |        |        |       |                |       |      |      |       |
| 607.0                                                                | 53.92                                       |               |       |        |        |       |       |       | 53.92  |               |       |       |              |       |                    |       |       |        |        |       |                |       |      |      |       |
| 701.0                                                                |                                             |               |       | 61.53  |        |       |       |       |        |               |       |       |              |       |                    |       |       |        |        |       |                |       |      |      |       |
| 608.0<br>701.0<br>702.0<br>703.0<br>704.0<br>705.0<br>706.0<br>707.0 | 61.53<br>58.51                              | 58.51         |       | 61.53  |        |       |       |       |        |               |       |       |              |       |                    |       |       |        |        |       |                |       |      |      |       |
| 706.0                                                                | -                                           |               |       |        |        |       |       |       |        |               |       |       |              |       |                    |       |       |        |        |       |                |       |      |      |       |
| 801.0                                                                | 53.03                                       |               |       |        |        |       |       |       |        |               |       |       |              |       |                    |       |       |        | 53.03  |       |                |       |      |      |       |
| 802.0<br>803.0<br>804.0<br>805.0                                     | -                                           |               |       |        |        |       |       |       |        |               |       |       |              |       |                    |       |       |        |        |       |                |       |      |      |       |
| 804.0<br>805.0                                                       | -                                           |               |       |        |        |       |       |       |        |               |       |       |              |       |                    |       |       |        |        |       |                |       |      |      |       |
| 806.0                                                                | -                                           |               |       |        |        |       |       |       |        |               |       |       |              |       |                    |       |       |        |        |       |                |       |      |      |       |
| 901.0<br>902.0<br>903.0                                              | 58.86                                       |               |       |        |        | 28.62 |       |       |        |               |       |       | 27.45        |       |                    |       |       |        |        |       | 2.79           |       |      |      |       |
| 902.0                                                                | 58.86<br>15.55<br>7.57<br>70.89             |               |       |        | 5.75   |       | 27.32 |       | 1.82   |               | 5.85  |       |              |       |                    |       |       | 9.70   | 43.58  |       |                |       |      |      |       |
| 1001.0                                                               | 70.89<br>17.44<br>32.85<br>51.71            |               |       |        | 14.13  |       | 27.32 |       |        |               |       | 14.13 |              |       |                    | 3.31  |       | 18.72  | 43.58  |       |                |       |      |      |       |
| 904.0<br>1001.0<br>1002.0<br>1003.0<br>1004.0                        | 3∠.85<br>51.71                              |               |       |        |        |       |       |       |        |               |       | 14.13 |              |       |                    |       |       | 18.72  |        |       |                | 51.71 |      |      |       |
|                                                                      | 12.81<br>21.98                              |               | 5.70  |        |        | 7.37  |       |       | 8.37   | 3.63          |       |       |              | 6.24  | 3.48               |       |       |        |        |       |                |       |      |      |       |
| 1007.0                                                               |                                             |               |       |        |        | 7.07  |       |       | -0.07  |               |       |       |              | 0.24  |                    |       |       |        |        |       |                |       |      |      | 48.16 |
| 1006.0<br>1007.0<br>1101.0<br>1102.0<br>1103.0<br>1104.0<br>1105.0   | 48.16<br>44.17                              |               |       |        |        |       |       |       |        |               |       | 44.17 |              |       |                    |       |       |        |        |       |                |       |      |      | 3     |
| 1104.0<br>1105.0                                                     | -                                           |               |       |        |        |       |       |       |        |               |       |       |              |       |                    |       |       |        |        |       |                |       |      |      |       |
| 1105.0<br>1106.0<br>1107.0<br>1108.0<br>1109.0<br>1110.0             | -                                           |               |       |        |        |       |       |       |        |               |       |       |              |       |                    |       |       |        |        |       |                |       |      |      |       |
| 1108.0<br>1109.0                                                     |                                             |               |       |        |        |       |       |       |        |               |       |       |              |       |                    |       |       |        |        |       |                |       |      |      |       |
| 1110.0                                                               | -                                           |               |       |        |        |       |       |       |        |               |       |       |              |       |                    |       |       |        |        |       |                |       |      |      |       |
| 1112.0                                                               |                                             |               |       |        |        |       |       |       |        |               |       |       |              |       |                    |       |       |        |        |       |                |       |      |      |       |
| 1201.0<br>1202.0                                                     | 44.51<br>54.83                              |               |       |        |        |       |       |       |        |               |       |       |              |       |                    |       |       |        |        |       | 44.51<br>54.83 |       |      |      |       |
| 1201.0<br>1202.0<br>1203.0<br>1204.0<br>1205.0                       | 54.83                                       |               |       |        |        |       |       |       |        |               |       |       |              |       |                    |       |       |        |        |       | 54.83          |       |      |      |       |
| 1301.0<br>1302.0<br>1303.0<br>1304.0<br>1401.0                       | 15.84                                       |               |       |        |        |       |       |       |        |               |       |       |              |       |                    |       |       | 15.84  |        |       |                |       |      |      |       |
| 1303.0                                                               | 24.89                                       |               |       |        |        |       |       |       |        |               |       |       |              |       |                    |       |       | 24.89  |        |       |                |       |      |      |       |
| 1401.0                                                               | -                                           |               |       |        |        |       |       |       |        |               |       |       |              |       |                    |       |       | 233    |        |       |                |       |      |      |       |
| 1403.0<br>1404.0                                                     |                                             |               |       |        |        |       |       |       |        |               |       |       |              |       |                    |       |       |        |        |       |                |       |      |      |       |
| 1401.0<br>1402.0<br>1403.0<br>1404.0<br>1405.0<br>1501.0             |                                             |               |       |        |        |       |       |       |        |               |       |       |              |       |                    |       |       |        |        |       |                |       |      |      |       |
| 1502.0<br>1600.1                                                     | 33.53                                       |               |       |        |        |       |       |       |        |               |       |       | 14.70        |       |                    |       |       |        | 18.83  |       |                |       |      |      |       |
| 1600.1<br>1600.2<br>1600.3<br>1600.4<br>1600.5                       | 2.41<br>25.93                               |               |       |        |        |       | 2.41  |       |        |               |       |       |              |       |                    |       |       |        |        |       |                |       |      |      |       |
| 1600.4<br>1600.5                                                     | 25.93                                       |               |       |        |        |       |       |       |        |               |       |       |              |       |                    |       |       |        |        |       |                | 25.93 |      |      |       |
| 1600.6<br>1600.7<br>1600.8                                           | 8.10                                        |               |       |        |        |       |       |       |        |               |       |       |              |       |                    |       |       | 8.10   |        |       |                |       |      |      |       |
| 1600.8                                                               | 1,586.83                                    |               | 34.83 | 102.91 | 115.78 | 40.71 | 43.62 | 24.20 | 117.31 | 38.34         | 14.05 | 62.12 | 111.15       | 15.55 | 52.99 35.29        | 55.68 | 51.84 | 107.51 | 172.45 | 14.55 | 102.13         | 91.57 |      |      | 79.97 |
| -                                                                    |                                             |               |       |        |        |       |       |       |        |               |       |       |              |       |                    |       |       |        | -      |       |                |       |      |      |       |