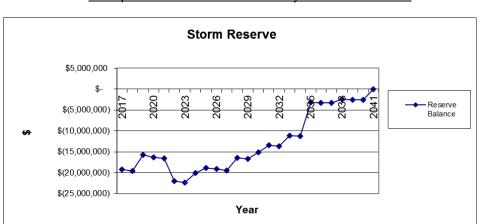

time—front-ending of infrastructure will be required. A front-ender is the party that constructs and pays up front for infrastructure that benefits other parties. The front-ender is repaid over time as offsite levies are collected from future development.

In order to compensate parties for capital they provide in front-ending offsite infrastructure construction, a 1.50% interest allowance has been charged in 2016 to the reserve when in a negative balance. Further, a 1.50% interest credit has been provided to reduce offsite levy rates for interest earned on positive reserve balances. Interest earning and charge rates should be updated each year to reflect the current economic context. The graph and table below outline stormwater levy reserve balances over the 25-year development period.



Anticipated Stormwater Offsite Levy Reserve Balances

2016 Off-Site Levy Annual Report Page 33 of 45

\*A "staging adjustment" is made to rates to account for the anticipated impact of interest on the reserve (earning and charging rates). In this way, the reserve is assured to achieve breakeven at the end of the review period without collecting too much from developers or too little.

#### 6.8 Reserve Balance

From end-2010 to end-2015 interest impacts on the reserve were captured in alignment with the interest earning and charging rates in effect at that time:

#### Interest Earning Rate

- 2011 and 2012 = 1.20%
- 2013 = 2.00%
- 2014 = 1.43%
- 2015 = 1.34%
- 2016 = 1.50%

#### Interest Charging Rate

- 2011 to 2013 = 3.00%
- 2014 = 3.86%
- 2015 = 3.057%
- 2016 = 1.50%

#### Notes

- 1/4