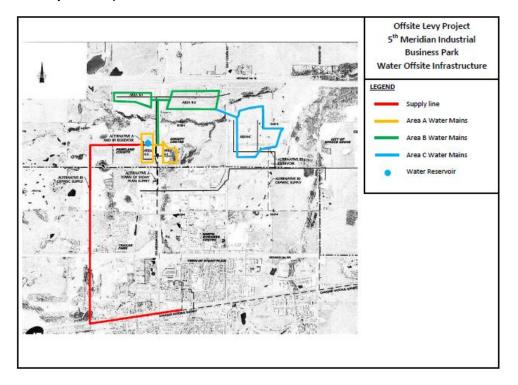

| 79.97 |
| -                                                                    |                                             |               |       |        |        |       |       |       |        |               |       |       |              |       |                    |       |       |        | -      |       |                |       |      |      |       |

2016 Off-Site Levy Annual Report Page **8** of **45** 

## 4 WATER

## 4.1 Water Offsite Infrastructure

In order to support growth in the County, water offsite infrastructure is required.

The model contains 24 water offsite infrastructure projects (2015 – 20 projects), as shown on the maps below:

## **Location of Water Offsite Infrastructure**

Acheson / Big Lake Water Projects Map:



Fifth Meridian Water Projects Map:



2016 Off-Site Levy Annual Report Page 9 of 45

The estimated total cost of this infrastructure is comprised of:

- (a) actual construction costs to date;
- (b) debenture interest associated with financing; and
- (c) cost estimates.

Total cost is approximately \$128.95 million (2015 - \$63.73 million) as outlined in the table below. Actual costs, debenture interest (if any), and cost estimates were provided by County staff and engineering advisors. It is important to note that these costs represent "gross" costs, of which only a portion will go to support new development during the 25-year review period. The remainder of this section outlines how total costs are equitably apportioned to new development/growth.

## Summary of Water Offsite Infrastructure

| Item | Project Description