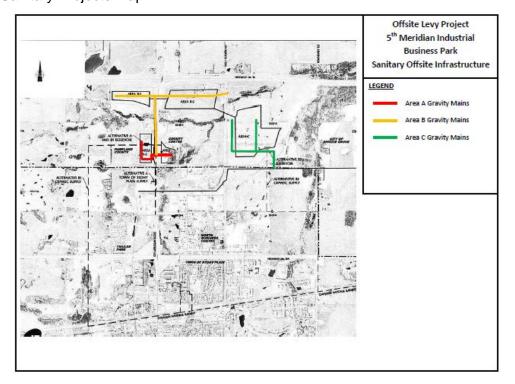

## 3 OFFSITE LEVY DEVELOPMENT LANDS AND STAGING

Parkland County has identified 2 key development zones for the implementation of off-site levies: (1) the Acheson/Big Lake development zone, and (2) the Fifth Meridian development zone. The County can add additional zones or amend offsite levy zones as necessary in the future. These two development zones are broken down further into 122 offsite levy areas, as shown in the maps below. Area boundaries conform to geographic and man-made barriers (e.g., highways, property lines, etc.), as well as sanitary and stormwater basins identified by Engineering Services. Each area is a unique land use type, either "residential", "commercial/industrial". All offsite infrastructure costs are allocated to one or more offsite levy areas.