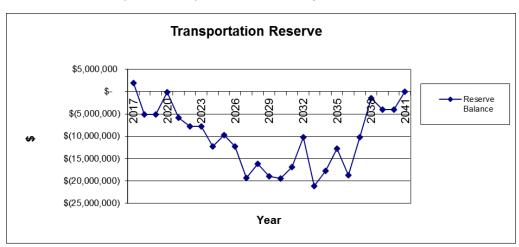

e—front-ending of infrastructure will be required. A front-ender is the party that constructs and pays up front for infrastructure that benefits other parties. The front-ender is repaid over time as offsite levies are collected from future development.

In order to compensate parties for capital they provide in front-ending offsite infrastructure construction, a 1.50% interest allowance has been charged to the reserve in 2016 when in a negative balance. Further, a 1.50% interest credit has been provided to reduce offsite levy rates for interest earned on positive reserve balances. Interest earning and charge rates should be updated each year to reflect the current economic context. The graph and table below outline transportation levy reserve balances over the 25-year development period.



Anticipated Transportation Offsite Levy Reserve Balances

#### 7.8 Reserve Balance

Prior to the adoption of Bylaw No. 2015-07, transportation levies were collected under previous Bylaw No. 01-2010. From end-2014 to end-2015 interest impacts on the reserve were captured in alignment with the interest earning and charging rates in effect at that time:

#### Interest Earning Rate

- 2014 = 1.43%
- 2015 = 1.34%
- 2016 = 1.50%

## Interest Charging Rate

- 2014 = 3.86%
- 2015 = 3.057%
- 2016 = 1.50%

#### Notes

- ¼ year rule expenditures are deemed to have been made in September each year.
- ½ year rule receipts are deemed to have been made in June each year.

2016 Off-Site Levy Annual Report Page 43 of 45

<sup>\*</sup>A "staging adjustment" is made to rates to account for the anticipated