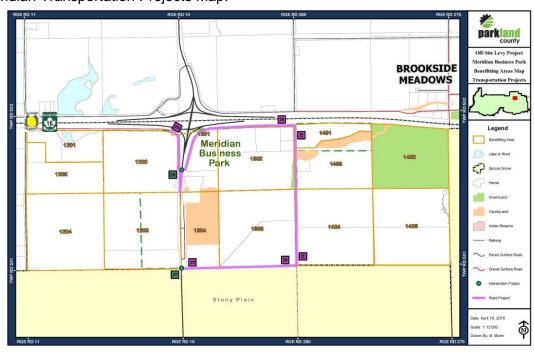

## 3 OFFSITE LEVY DEVELOPMENT LANDS AND STAGING

Parkland County has identified 2 key development zones for the implementation of off-site levies: (1) the Acheson/Big Lake development zone, and (2) the Fifth Meridian development zone. The County can add additional zones or amend offsite levy zones as necessary in the future. These two development zones are broken down further into 122 offsite levy areas, as shown in the maps below. Area boundaries conform to geographic and man-made barriers (e.g., highways, property lines, etc.), as well as sanitary and stormwater basins identified by Engineering Services. Each area is a unique land use type, either "residential", "commercial/industrial". All offsite infrastructure costs are allocated to one or more offsite levy areas.

## **Offsite Levy Areas**

# 5<sup>th</sup> Meridian Benefitting Map:

2016 Off-Site Levy Annual Report Page 4 of 45

Total net development area, the amount of land available for development across all offsite levy areas, is ~4063 hectares (2015: ~3735 ha) as outlined in the table below. In calculating net development area only those lands remaining to be developed within the area that have not previously paid offsite levies have been considered (as required by legislation/regulation). Planning & Development Services have made allowances in net development area calculations for environmental reserves, municipal reserves, and arterial road right of way.