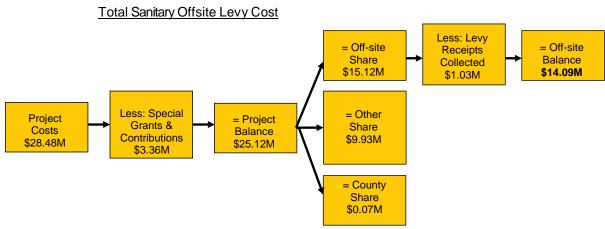

| \$<br>2,215,920                     |
|      |                                                                                                           | \$<br>15,116,446                    | \$ | 542,061                                                        | \$<br>485,337                         | \$<br>14,089,048                    |

# 5.5 Total Sanitary Offsite Levy Costs

As shown in the figure below, the total costs for sanitary infrastructure that forms the basis of the rate is approximately \$9.83 million (2014 - \$9.31 million). The cost allocations to each benefitting party are based on the benefitting percentages shown in Section 5.3. The offsite levy balance (due from developers) is allocated to various benefitting areas (as described in the next section).



<sup>\*&</sup>quot;Other Share" represents the portion of cost allocated to other benefiting parties such as neighbouring municipalities, other orders of government, etc., as well as that portion of cost allocated beyond the 25 year review period.

2016 Off-Site Levy Annual Report Page 22 of 45

# 5.6 Sanitary Infrastructure Benefiting Areas

Net developer costs for each project have been allocated to multiple benefiting offsite levy areas (see tables below). Allocations are denoted with a "1" below applicable areas. Benefiting areas were determined by County engineering staff and advisors.

## Benefiting Areas for Sanitary Offsite Infrastructure

| Item | Project Description                  | [        | Developer  |       |       |       |          |          |       |       |       |