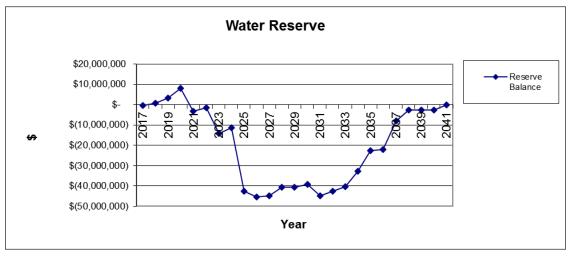

s and pays up front for infrastructure that benefits other parties. The front-ender is repaid over time as offsite levies are collected from future development.

In order to compensate parties for capital they provide in front-ending offsite infrastructure construction, a 1.50% interest allowance has been charged to the reserve in 2016 when in a negative balance. Further, a 1.50% interest credit has been provided to reduce offsite levy rates for interest earned on positive reserve balances. Interest earning and charge rates should be updated each year to reflect the current economic context. The graph and table below outline water levy reserve balances over the 25-year development period.

2016 Off-Site Levy Annual Report Page 15 of 45

#### Anticipated Water Offsite Levy Reserve Balance



\*A "staging adjustment" is made to rates to account for the anticipated impact of interest on the reserve (earning and charging rates). In this way, the reserve is assured to achieve breakeven at the end of the review period without collecting too much from developers or too little.

#### 4.8 Water Reserve Balance

From end-2010 to end-2016 interest impacts on the reserve were captured in alignment with the interest earning and charging rates in effect at that time:

Interest Earning Rate

- 2011 and 2012 = 1.20%
- 2013 = 2.00%
- 2014 = 1.43%
- 2015 = 1.34%
- 2016 = 1.50%

#### Interest Charging Rate

- 2011 to 2013 = 3.00%
- 2014 = 3.86%
- 2015 = 3.057%
- 2016 = 1.50%

#### Notes

- 1/4 year rule expenditures are deemed to have been made in September each year.
- ½ year rule receipts a