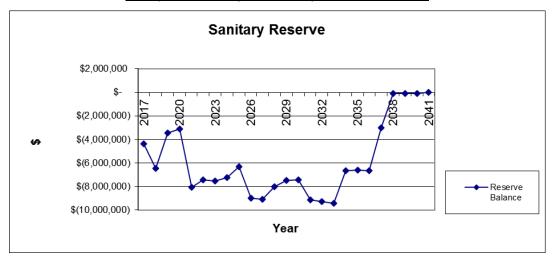

ays up front for infrastructure that benefits other parties. The front-ender is repaid over time as offsite levies are collected from future development.

In order to compensate parties for capital they provide in front-ending offsite infrastructure construction, a 1.50% interest allowance has been charged in 2016 to the reserve when in a negative balance. Further, a 1.50% interest credit has been provided to reduce offsite levy rates for interest earned on positive reserve balances. Interest earning and charge rates should be updated each year to reflect the current economic context. The graph and table below outline sanitary levy reserve balances over the 25-year development period.

2016 Off-Site Levy Annual Report Page 24 of 45

#### Anticipated Sanitary Offsite Levy Reserve Balances



\*A "staging adjustment" is made to rates to account for the anticipated impact of interest on the reserve (earning and charging rates). In this way, the reserve is assured to achieve breakeven at the end of the review period without collecting too much from developers or too little.

## 5.8 Reserve Balance

From end-2010 to end-2015 interest impacts on the reserve were captured in alignment with the interest earning and charging rates in effect at that time:

#### Interest Earning Rate

- 2011 and 2012 = 1.20%
- 2013 = 2.00%
- 2014 = 1.43%
- 2015 = 1.34%
- 2016 = 1.50%

#### Interest Charging Rate

- 2011 to 2013 = 3.00%
- 2014 = 3.86%
- 2015 = 3.057%
- 2016 = 1.50%

#### Notes

- ¼ year rule expenditures are deemed to have been made in September each year.
- ½ year rule receipts are de