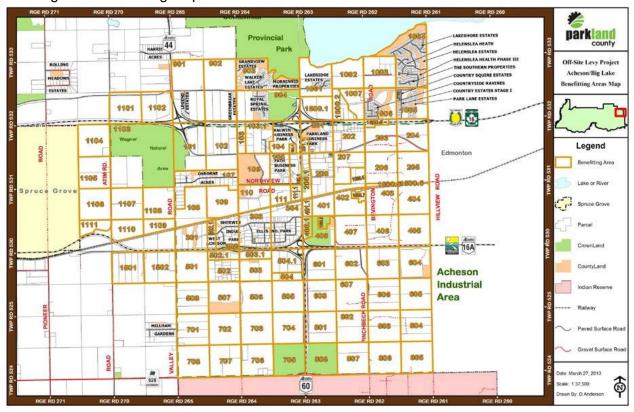

## 3 OFFSITE LEVY DEVELOPMENT LANDS AND STAGING

Parkland County has identified 2 key development zones for the implementation of off-site levies: (1) the Acheson/Big Lake development zone, and (2) the Fifth Meridian development zone. The County can add additional zones or amend offsite levy zones as necessary in the future. These two development zones are broken down further into 122 offsite levy areas, as shown in the maps below. Area boundaries conform to geographic and man-made barriers (e.g., highways, property lines, etc.), as well as sanitary and stormwater basins identified by Engineering Services. Each area is a unique land use type, either "residential", "commercial/industrial". All offsite infrastructure costs are allocated to one or more offsite levy areas.

## **Offsite Levy Areas**

# Acheson / Big Lake Benefitting Map: