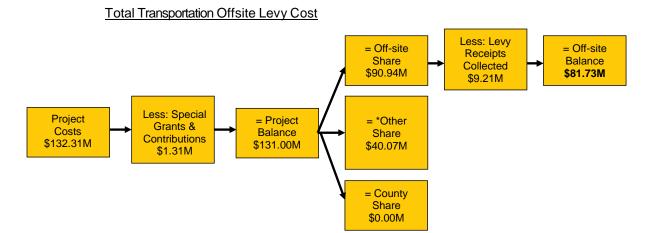

| \$ | - 0.452.222             | \$<br>1,024,938         |
|      |                                                                                                        | \$<br>90,937,309    | \$ | 7,015,661                         | \$ | 2,193,968               | \$<br>81,727,680        |

2016 Off-Site Levy Annual Report Page 40 of 45

## 7.5 Transportation Offsite Levy Costs

As shown in the figure below, the total costs for transportation infrastructure that forms the basis of the rate is approximately \$81.73 million (2015 - \$69.99 million). The cost allocations to each benefitting party are based on the benefitting percentages shown in Section 7.3. The offsite levy balance (due from developers) is allocated to various benefitting areas (as described in the next section).



<sup>&</sup>quot;\*Other Share" represents the portion of cost allocated to other benefiting parties such as neighbouring municipalities, other orders of government, etc., as well as that portion of cost allocated beyond the 25 year review period.

# 7.6 Transportation Infrastructure Benefiting Areas

Net developer costs for each project have been allocated to multiple benefiting offsite levy areas (see tables below). Allocations are denoted with a "1" below applicable areas. Benefiting areas were determined by County staff and advisors.

## Benefiting Areas for Transportation Offsite Infrastructure

| Item   | Project Description                                                | Ιn  | eveloper   |       |       |          |       |       |       |          |          |          |