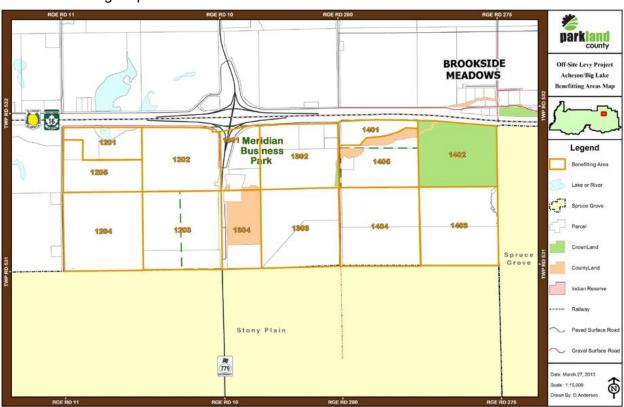

## 3 OFFSITE LEVY DEVELOPMENT LANDS AND STAGING

Parkland County has identified 2 key development zones for the implementation of off-site levies: (1) the Acheson/Big Lake development zone, and (2) the Fifth Meridian development zone. The County can add additional zones or amend offsite levy zones as necessary in the future. These two development zones are broken down further into 122 offsite levy areas, as shown in the maps below. Area boundaries conform to geographic and man-made barriers (e.g., highways, property lines, etc.), as well as sanitary and stormwater basins identified by Engineering Services. Each area is a unique land use type, either "residential", "commercial/industrial". All offsite infrastructure costs are allocated to one or more offsite levy areas.

## **Offsite Levy Areas**

# 5<sup>th</sup> Meridian Benefitting Map:

2016 Off-Site Levy Annual Report Page 4 of 45

Total net development area, the amount of land available for development across all offsite levy areas, is ~4063 hectares (2015: ~3735 ha) as outlined in the table below. In calculating net development area only those lands remaining to be developed within the area that have not previously paid offsite levies have been considered (as required by legislation/regulation). Planning & Development Services have made allowances in net development area calculations for environmental reserves, municipal reserves, and arterial road right of way.