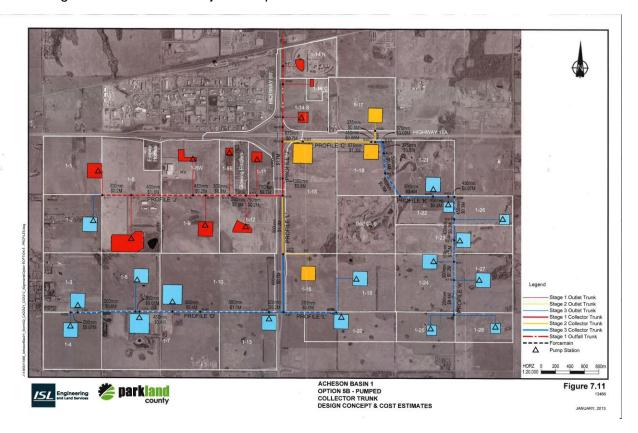

Interest on Offsite Levy Receipts Collected Under Old Bylaw #52-2003 (2016)                  | \$       | 321.89       | Φ       |              | \$ (4,286,120.79)                      |
| Interest on Debenture Interest (2016)                                                        |          |              | \$      | -            | \$ (4,286,120.79)                      |

2016 Off-Site Levy Annual Report Page **26** of **45** 

# **6 STORMWATER**

## 6.1 Stormwater Offsite Infrastructure

In order to support growth in the County, stormwater offsite infrastructure is required. The model contains 16 stormwater offsite infrastructure projects (2015 – 16 projects), as shown on the map below:

## **Location of Stormwater Offsite Infrastructure**

Acheson / Big Lake Stormwater Projects Map:



5<sup>th</sup> Meridian Stormwater Projects Map:

N/A

2016 Off-Site Levy Annual Report Page 27 of 45

#### Summary of Stormwater Offsite Infrastructure

The estimated total cost of this infrastructure is comprised of:

- (a) actual construction costs to date;
- (b) debenture interest associated with financing; and
- (c) cost estimates.

Total cost is approximately \$46.18 million (2015 - \$51.11 million) as outlined in the table below. Actual costs, debenture interest (if any), and cost estimates were provided by County staff and engineering advisors. It is important to note that these costs represent "gross" costs, of which only a portion will go to support new development during the 25-year review period. The remainder of this section outlines how total costs are equitably apportioned