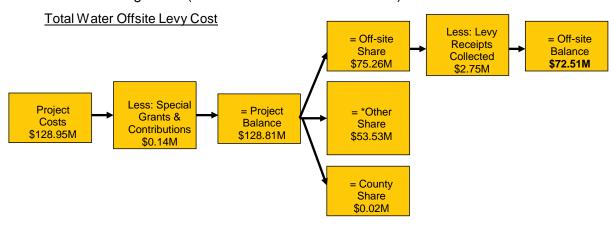

| \$  | 1,051,875           |                                                | \$<br>-                 | \$<br>1,051,875         |
|      |                                                                                   | \$  | 75,263,773          | \$<br>1,434,610                                | \$<br>1,319,299         | \$<br>72,509,864        |

# 4.5 Total Water Offsite Levy Costs

As shown in the figure below, the total cost for water infrastructure that forms the basis of the rate is approximately \$72.51 million (2015 - \$32.66 million). The cost allocations to each benefitting party are based on the benefitting percentages shown in Section 4.3. The offsite levy balance (due from developers) is allocated to various benefitting areas (as described in the next section).



<sup>&</sup>quot;\*Other Share" represents the portion of cost allocated to other benefiting parties such as neighbouring municipalities, other orders of government, etc., as well as that portion of cost allocated beyond the 25 year review period.

2016 Off-Site Levy Annual Report Page 13 of 45

# 4.6 Water Infrastructure Benefiting Areas

Net developer costs for each project have been allocated to multiple benefiting offsite levy areas (see table below). Allocations are denoted with a "1" below applicable areas. Benefiting areas were determined by County engineering staff and advisors.

## Benefiting Areas for Water Offsite Infrastructure

| Item | Project Description                                          | [  | Developer<br>Cost | 404.0 | 400.0 | 103.0 | 400.4 | 404.0 | 404.4 | 405.