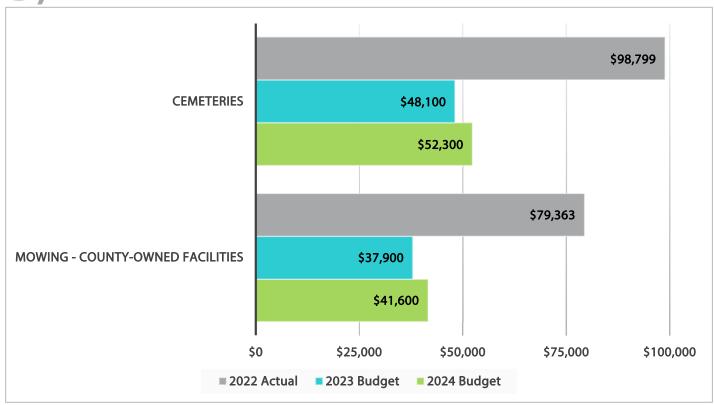

ost share based on RFD 23-277
- Added major capital grants based on RFD 23-195 & APP 23-071 Added fair sponsorship and had an increase to community league insurance premiums
- Added capital cost share based on RFD 23-061 & 2 community cultural events





# 2024 PROGRAM BUDGET EXPENDITURE - RECREATION & CULTURE (CONT'D)



#### **OVERALL COMMENTS**





# 2024 PROGRAM BUDGET EXPENDITURE - FAMILY & COMMUNITY SUPPORT



#### **OVERALL COMMENTS**





# 2024 PROGRAM BUDGET EXPENDITURE - FAMILY & COMMUNITY SUPPORT (CONT'D)



#### **OVERALL COMMENTS**

 Increase to general supplies





### **2024 PROGRAM BUDGET EXPENDITURE - PARKS**



#### **OVERALL COMMENTS**

- 1. Increase due to fleet adjustments
- Increase due to fleet adjustments





# 2024 PROGRAM BUDGET EXPENDITURE – PARKS (CONT'D)



#### **OVERALL COMMENTS**





### **2024 PROGRAM BUDGET REVENUE**



#### **OVERALL COMMENTS**





### **2024 PROGRAM BUDGET REVENUE (CONT'D)**



#### **OVERALL COMMENTS**





### **2024 PROGRAM BUDGET REVENUE (CONT'D)**



#### **OVERALL COMMENTS**





### **OPERATING PROGRAM CHANGE**



Budget Change = 734,400





# **OPERATING PROJECTS - 2024 COMMUNITY SERVICES**





# CAPITAL PROJECTS - 2024 COMMUNITY SERVICES

Strategic Economic

Diversification







## Questions?