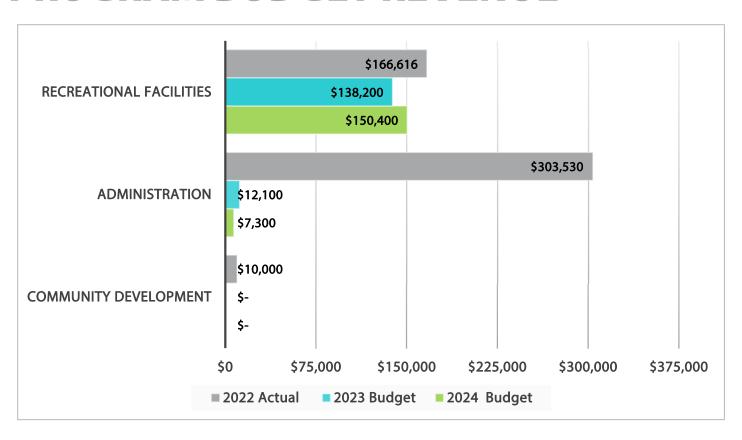

D 23-195 & APP 23-071 Added fair sponsorship and had an increase to community league insurance premiums
- Added capital cost share based on RFD 23-061 & 2 community cultural events





# 2024 PROGRAM BUDGET EXPENDITURE - RECREATION & CULTURE (CONT'D)



#### **OVERALL COMMENTS**





# 2024 PROGRAM BUDGET EXPENDITURE - FAMILY & COMMUNITY SUPPORT



#### **OVERALL COMMENTS**





# 2024 PROGRAM BUDGET EXPENDITURE - FAMILY & COMMUNITY SUPPORT (CONT'D)



#### **OVERALL COMMENTS**

 Increase to general supplies





### **2024 PROGRAM BUDGET EXPENDITURE - PARKS**



#### **OVERALL COMMENTS**

- 1. Increase due to fleet adjustments
- Increase due to fleet adjustments





# 2024 PROGRAM BUDGET EXPENDITURE – PARKS (CONT'D)



#### **OVERALL COMMENTS**





### **2024 PROGRAM BUDGET REVENUE**



#### **OVERALL COMMENTS**





### **2024 PROGRAM BUDGET REVENUE (CONT'D)**



#### **OVERALL COMMENTS**





### **2024 PROGRAM BUDGET REVENUE (CONT'D)**



#### **OVERALL COMMENTS**





### **OPERATING PROGRAM CHANGE**



Budget Change = 734,400





# **OPERATING PROJECTS - 2024 COMMUNITY SERVICES**





# CAPITAL PROJECTS - 2024 COMMUNITY SERVICES

Strategic Economic

Diversification







## Questions?