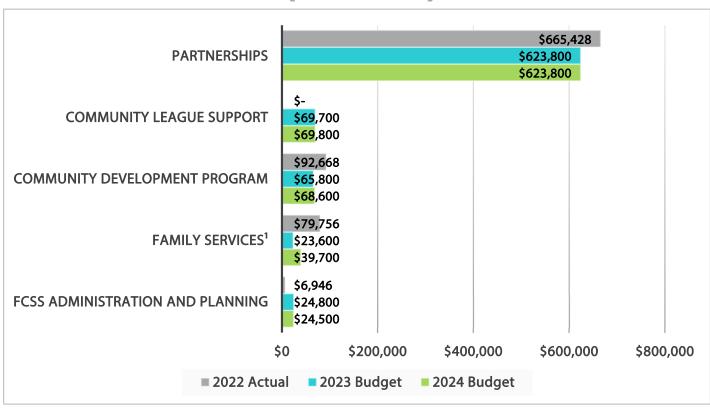

# 2024 PROGRAM BUDGET EXPENDITURE - FAMILY & COMMUNITY SUPPORT

#### **OVERALL COMMENTS**

# 2024 PROGRAM BUDGET EXPENDITURE - FAMILY & COMMUNITY SUPPORT (CONT'D)

#### **OVERALL COMMENTS**

 Increase to general supplies