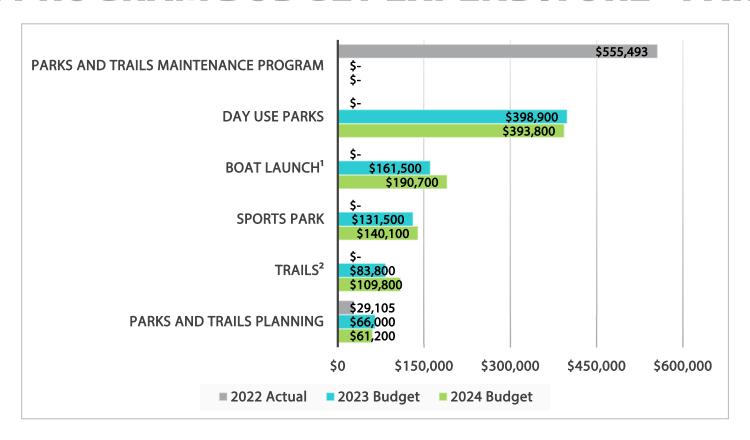

### **2024 PROGRAM BUDGET EXPENDITURE - PARKS**

#### **OVERALL COMMENTS**

- 1. Increase due to fleet adjustments
- Increase due to fleet adjustments

# 2024 PROGRAM BUDGET EXPENDITURE – PARKS (CONT'D)

#### **OVERALL COMMENTS**