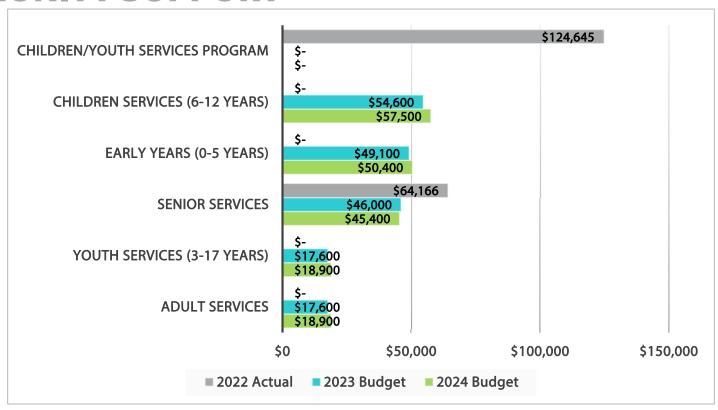

# 2024 PROGRAM BUDGET EXPENDITURE - FAMILY & COMMUNITY SUPPORT

#### **OVERALL COMMENTS**

# 2024 PROGRAM BUDGET EXPENDITURE - FAMILY & COMMUNITY SUPPORT (CONT'D)

#### **OVERALL COMMENTS**

 Increase to general supplies