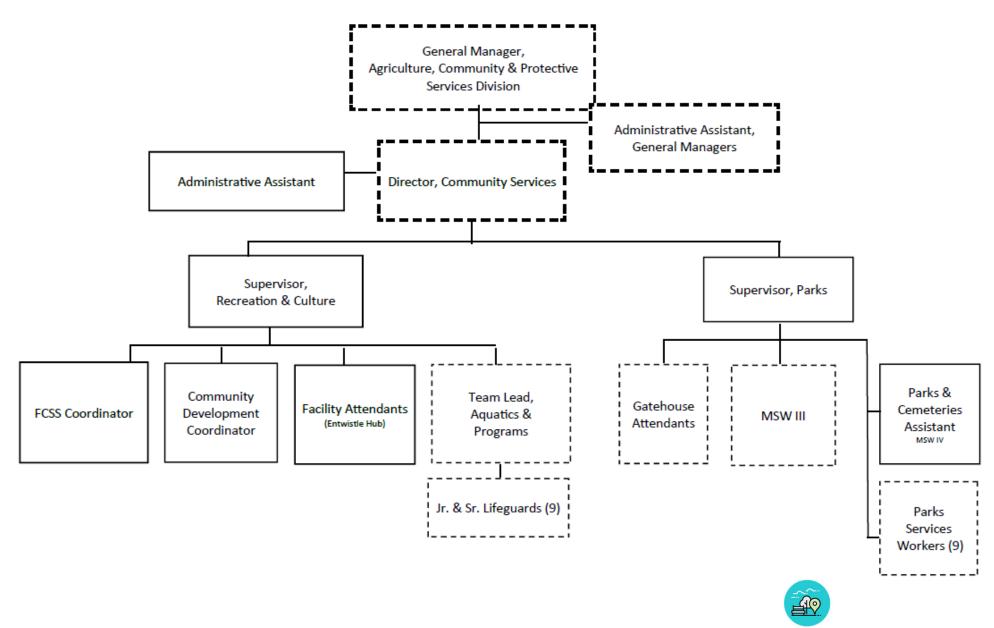

# COMMUNITY SERVICES COUNCIL BUDGET PRESENTATION

NOVEMBER 15, 2023

# Agriculture, Community + Protective Services Division











#### **DEPARTMENT OVERVIEW**



- Coordinates the provision, maintenance and management of various recreation and culture facilities
- Manages the overall operation of recreation, parks, cemeteries, Family and Community Support Services and cultural services within the County
- Supports regional collaboration through cost-sharing agreements

- Turf maintenance for County buildings
- County sign maintenance
- Ensures access to recreation and culture facilities and activities through regional collaboration and community support
- FCSS grant funding, information, and direct delivery/management of programs and workshops



### **ORGANIZATIONAL CHART**





### **STRATEGIC ALIGNMENT**





### **FUTURE PLANNING**



New Waterfront Park construction

- Park Infrastructure repairs
- Development of Wabamun Community League
- Social Development Plan implementation





### **FUTURE PLANNING**



### **POTENTIAL THREATS**

- Increase in service levels requested in all aspects of department
- Increase in demand for social service supports/assistance from residents





# **SUMMARY OF 2023/2024 BUDGETED COST CENTER EXPENDITURES**







# 2024 PROGRAM BUDGET EXPENDITURE - RECREATION & CULTURE



#### **OVERALL COMMENTS**

- Added capital cost share based on RFD 23-277
- Added major capital grants based on RFD 23-195 & APP 23-071 Added fair sponsorship and had an increase to community league insurance premiums
- Added capital cost share based on