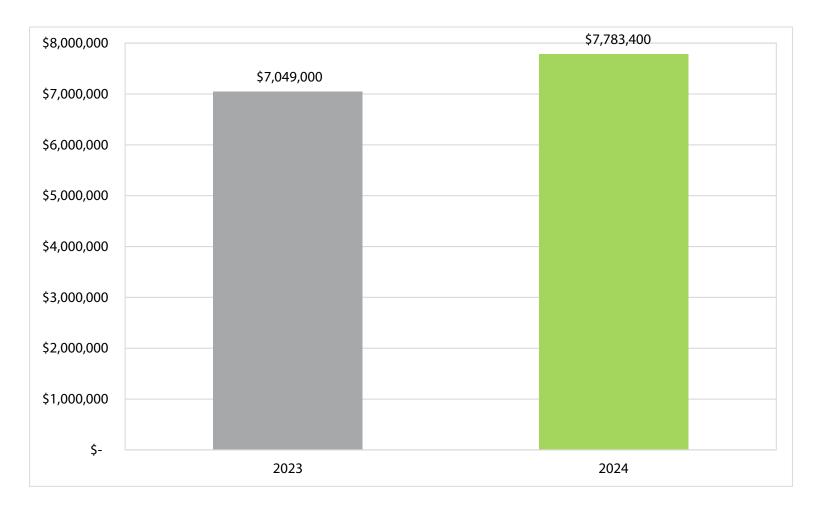

REATION & CULTURE (CONT'D)



#### **OVERALL COMMENTS**





# 2024 PROGRAM BUDGET EXPENDITURE - FAMILY & COMMUNITY SUPPORT



#### **OVERALL COMMENTS**





# 2024 PROGRAM BUDGET EXPENDITURE - FAMILY & COMMUNITY SUPPORT (CONT'D)



#### **OVERALL COMMENTS**

 Increase to general supplies





### **2024 PROGRAM BUDGET EXPENDITURE - PARKS**



#### **OVERALL COMMENTS**

- 1. Increase due to fleet adjustments
- Increase due to fleet adjustments





# 2024 PROGRAM BUDGET EXPENDITURE – PARKS (CONT'D)



#### **OVERALL COMMENTS**





### **2024 PROGRAM BUDGET REVENUE**



#### **OVERALL COMMENTS**





### **2024 PROGRAM BUDGET REVENUE (CONT'D)**



#### **OVERALL COMMENTS**





### **2024 PROGRAM BUDGET REVENUE (CONT'D)**



#### **OVERALL COMMENTS**





### **OPERATING PROGRAM CHANGE**



Budget Change = 734,400





# **OPERATING PROJECTS - 2024 COMMUNITY SERVICES**





# CAPITAL PROJECTS - 2024 COMMUNITY SERVICES

Strategic Economic

Diversification







## Questions?