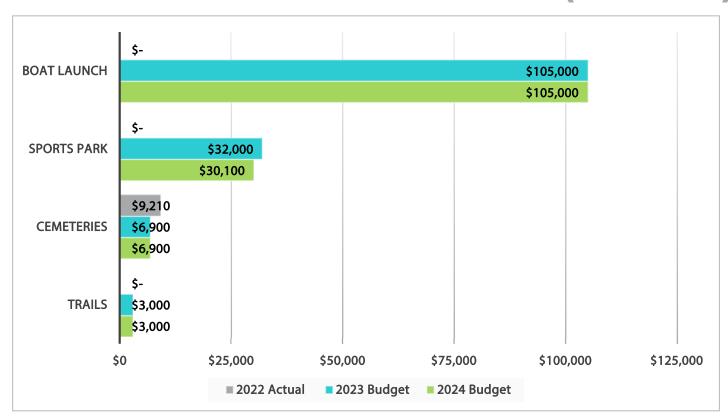

munity cultural events





# 2024 PROGRAM BUDGET EXPENDITURE - RECREATION & CULTURE (CONT'D)



#### **OVERALL COMMENTS**





# 2024 PROGRAM BUDGET EXPENDITURE - FAMILY & COMMUNITY SUPPORT



#### **OVERALL COMMENTS**





# 2024 PROGRAM BUDGET EXPENDITURE - FAMILY & COMMUNITY SUPPORT (CONT'D)



#### **OVERALL COMMENTS**

 Increase to general supplies





### **2024 PROGRAM BUDGET EXPENDITURE - PARKS**



#### **OVERALL COMMENTS**

- 1. Increase due to fleet adjustments
- Increase due to fleet adjustments





# 2024 PROGRAM BUDGET EXPENDITURE – PARKS (CONT'D)



#### **OVERALL COMMENTS**





### **2024 PROGRAM BUDGET REVENUE**



#### **OVERALL COMMENTS**





### **2024 PROGRAM BUDGET REVENUE (CONT'D)**



#### **OVERALL COMMENTS**





### **2024 PROGRAM BUDGET REVENUE (CONT'D)**



#### **OVERALL COMMENTS**





### **OPERATING PROGRAM CHANGE**



Budget Change = 734,400





# **OPERATING PROJECTS - 2024 COMMUNITY SERVICES**





# CAPITAL PROJECTS - 2024 COMMUNITY SERVICES

Strategic Economic

Diversification







## Questions?