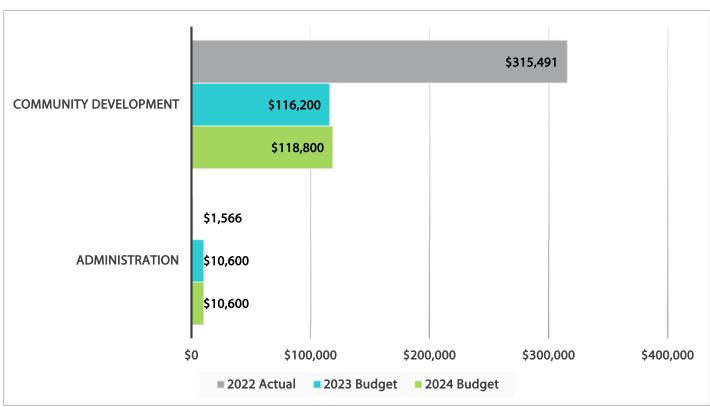

# 2024 PROGRAM BUDGET EXPENDITURE - RECREATION & CULTURE (CONT'D)

#### **OVERALL COMMENTS**