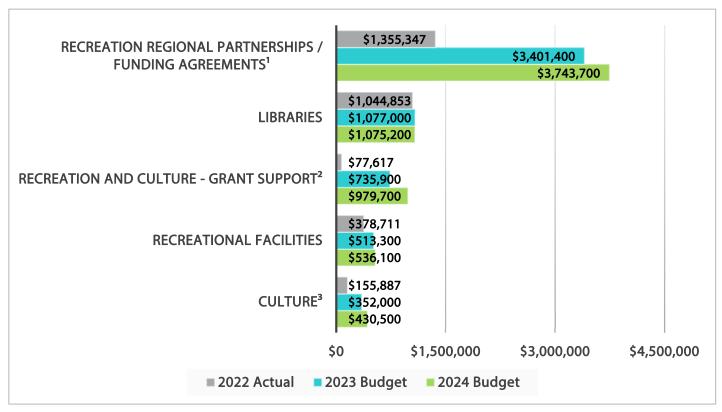

# 2024 PROGRAM BUDGET EXPENDITURE - RECREATION & CULTURE

#### **OVERALL COMMENTS**

- Added capital cost share based on RFD 23-277
- Added major capital grants based on RFD 23-195 & APP 23-071 Added fair sponsorship and had an increase to community league insurance premiums
- Added capital cost share based on RFD 23-061 & 2 community cultural events