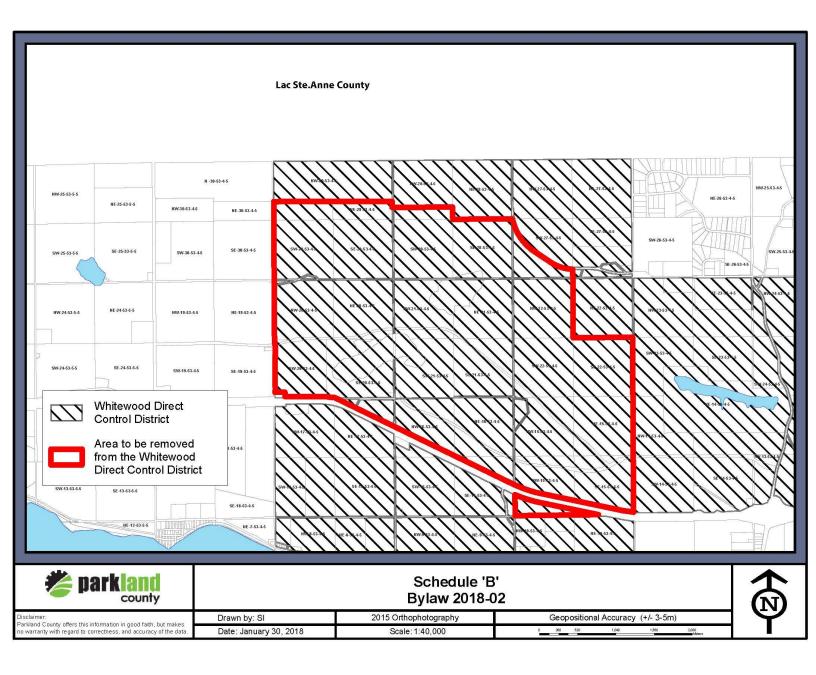

as shown on attached Schedule "A", attached to and forming part of this Bylaw.

5. That Land Use District Map 5 in Schedule A and Whitewood Direct Control District Map in Schedule D of Land Use Bylaw 2017-18, and amendments thereto, is amended by removing the following approximately 1378 ha (3,405 ac) of land from the Whitewood Direct Control District (DC Area 3) as follows:

as shown on attached Schedule "B", attached to and forming part of this Bylaw.

## **SCHEDULE B**

#### TO WHITEWOODS MINE REDISTRICTING BYLAW 2018-02

#### Removal of Lands from the Whitewood Direct Control District