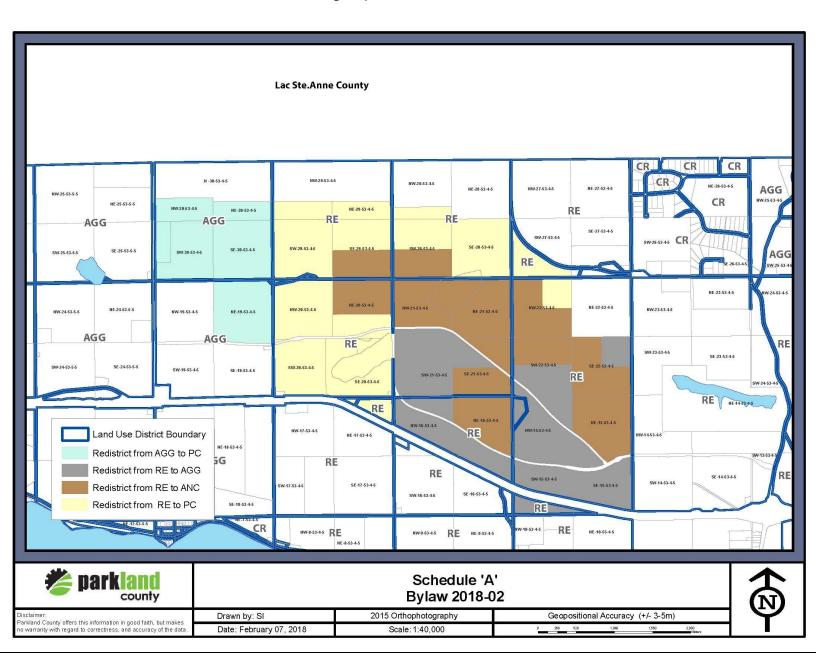

#### **BYLAW 2017-18 AMENDMENTS:**

4. That Land Use District Map 5 in Schedule A of Land Use Bylaw 2017-18, and amendments thereto, is amended by redistricting approximately 1634 ha (4,037 ac) of land as follows:

as shown on attached Schedule "A", attached to and forming part of this Bylaw.

5. That Land Use District Map 5 in Schedule A and Whitewood Direct Control District Map in Schedule D of Land Use Bylaw 2017-18, and amendments thereto, is amended by removing the following approximately 1378 ha (3,405 ac) of land from the Whitewood Direct Control District (DC Area 3) as follows:

## **SCHEDULE A**

## TO WHITEWOODS MINE REDISTRICTING BYLAW 2018-02

## Redistricting Map for the Whitewood Mine Area