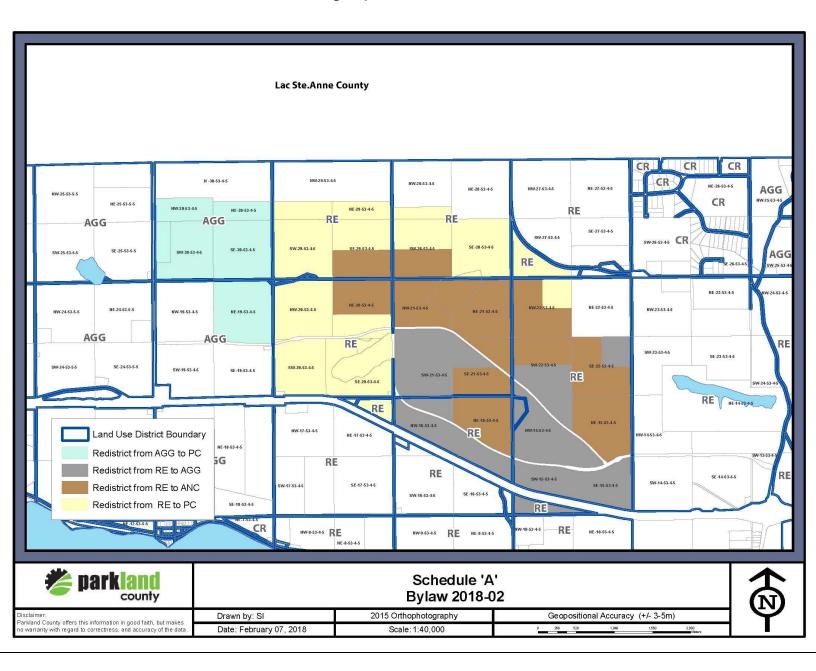

#### **BYLAW 2017-18 AMENDMENTS:**

4. That Land Use District Map 5 in Schedule A of Land Use Bylaw 2017-18, and amendments thereto, is amended by redistricting approximately 1634 ha (4,037 ac) of land as follows:

as shown on attached Schedule "A", attached to and forming part of this Bylaw.

5. That Land Use District Map 5 in Schedule A and Whitewood Direct Control District Map in Schedule D of Land Use Bylaw 2017-18, and amendments thereto, is amended by removing the following approximately 1378 ha (3,405 ac) of land from the Whitewood Direct Control District (DC Area 3) as follows:

## **SCHEDULE A**

## TO WHITEWOODS MINE REDISTRICTING BYLAW 2018-02

## Redistricting Map for the Whitewood Mine Area

Bylaw 2018-02 7