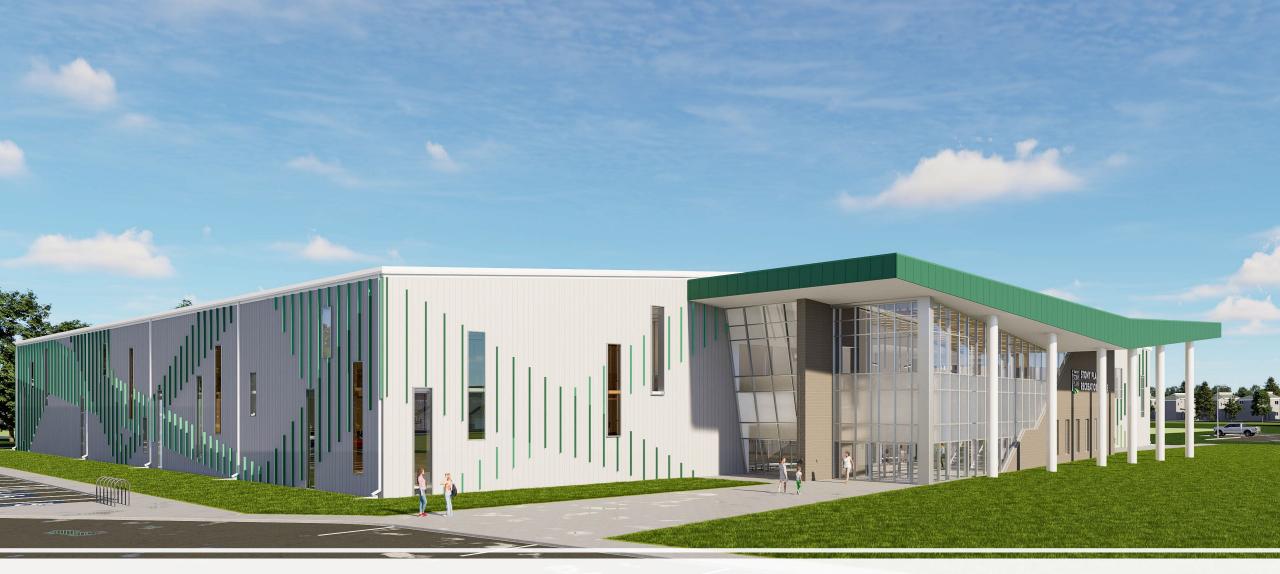

|

# Project Funding

| TOTAL             | \$41,651,871 |
|-------------------|--------------|
| Debenture         | \$31,451,871 |
| Curling Club      | \$4,000,000  |
| Rec Off Site Levy | \$ 4,600,000 |
| Parkland County   | \$ 1,600,000 |

# Projected Operating

| Revenues      |           |
|---------------|-----------|
| Rentals       | \$477,026 |
| Programs      | \$90,750  |
| Drop in       | \$36,750  |
| Total Revenue | \$604,526 |
|               |           |

| Expenses                |           |
|-------------------------|-----------|
| HR                      | \$511,913 |
| Utilities               | \$156,758 |
| Repairs and maintenance | \$82,000  |
| Supplies                | \$22,688  |
| Insurance               | \$20,000  |
| Total Expenses          | \$793,359 |



### Questions?

TOWN OF STONY PLAIN

0

TOWN OF

PLAIN