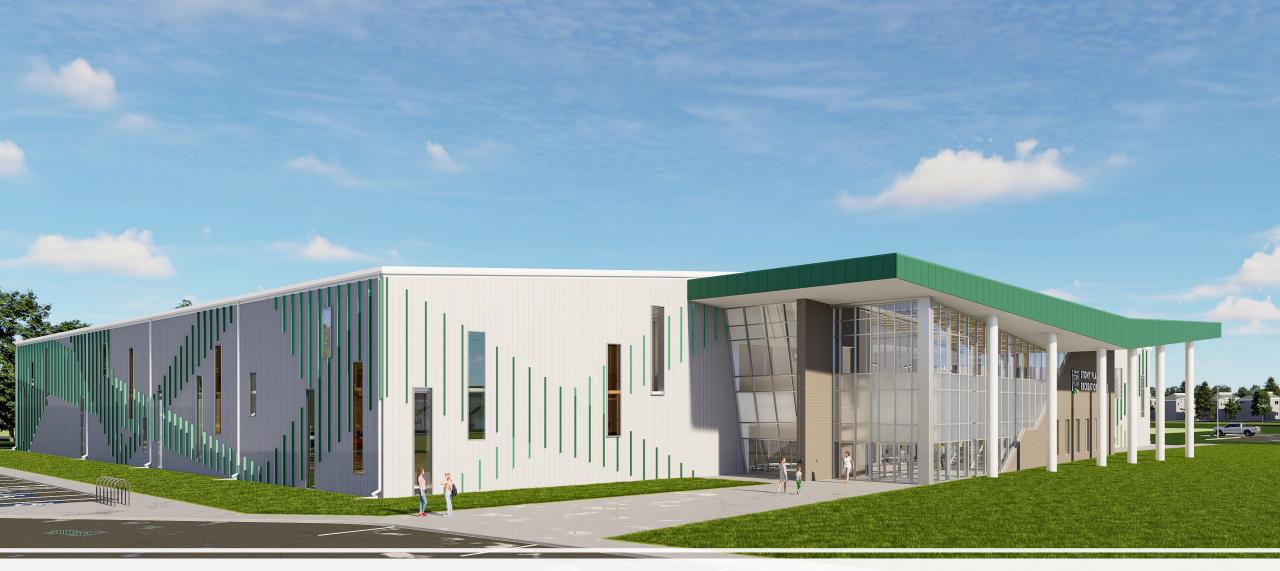

#### Stony Plain Recreation Facility Project Update

TOWN OF STONY PLAIN

**FLAIN** 



### Project Timeline





#### What's Included



TOWN OF

PLAIN

# 6 sheet Curling, Track, Pickleball Courts, Multi-Purpose Courts, Mini Turf Field **Community Space**, Concession



# Exterior



TOWN OF STONY PLAIN

AN RECORA



### Ground Level





# 2nd Level



# Courts, Field, Track

----





### Located on Brickyard Drive

Adjacent to Westview School



# Project Budget

| TOTAL     | \$41,651,871 |
|-----------|--------------|
| Curling   | \$ 8,745,464 |
| Dry Sport | \$24,106,225 |
| Entrance  | \$ 4,844,767 |
| Site      | \$ 3,955,415 |

# Project Funding

| TOTAL             | \$41,651,871 |
|-------------------|--------------|
| Debenture         | \$31,451,871 |
| Curling Club      |