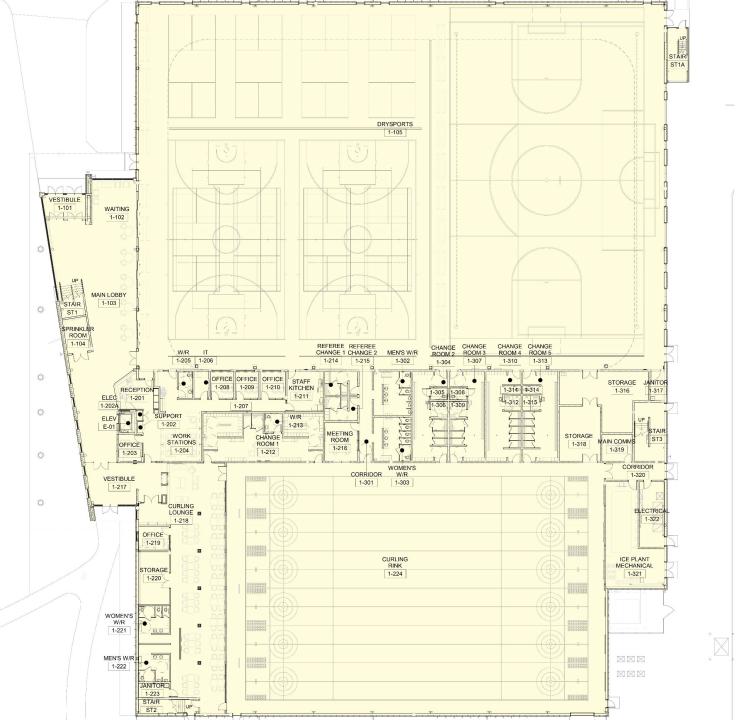

#### Stony Plain Recreation Facility Project Update

TOWN OF STONY PLAIN

**FLAIN** 



### Project Timeline





#### What's Included



TOWN OF

PLAIN

# 6 sheet Curling, Track, Pickleball Courts, Multi-Purpose Courts, Mini Turf Field **Community Space**, Concession



# Exterior



TOWN OF STONY PLAIN

AN RECORA



### Ground Level





# 2nd Level



# Courts, Field, Track

----





### Located on Brickyard Drive

Adjacent to Westview School



# Project Budget

| TOTAL     | \$41,651,871 |
|-----------|--------------|
| Curling   | \$ 8,745,464 |
| Dry Sport | \$24,106,225 |
| Entrance  | \$ 4,844,767 |
| Site      | \$ 3,955,415 |

# Project Funding

| TOTAL             | \$41,651,871 |
|-------------------|--------------|
| Debenture         | \$31,451,871 |
| Curling Club      | \$4,000,000  |
| Rec Off Site Levy | \$ 4,600,000 |
| Parkland County   | \$ 1,600,000 |

# Projected Operating

| Revenues      |           |
|---------------|-----------|
| Rentals       | \$477,026 |
| Programs      | \$90,750  |
| Drop in       | \$36,750  |
| Total Revenue | \$604,526 |
|               |