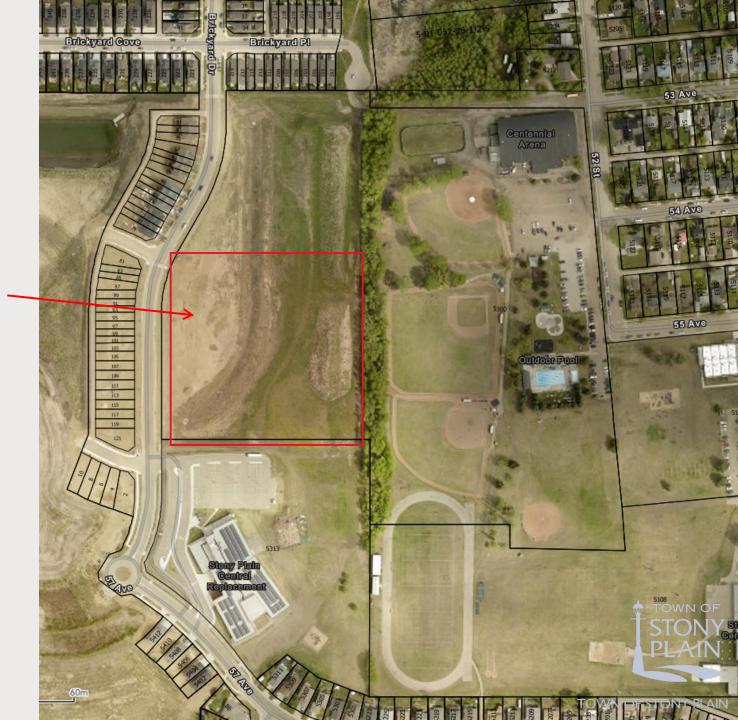

#### Stony Plain Recreation Facility Project Update

TOWN OF STONY PLAIN

**FLAIN** 



### Project Timeline





#### What's Included



TOWN OF

PLAIN

# 6 sheet Curling, Track, Pickleball Courts, Multi-Purpose Courts, Mini Turf Field **Community Space**, Concession



# Exterior



TOWN OF STONY PLAIN

AN RECORA



### Ground Level





# 2nd Level



# Courts, Field, Track

----





### Located on Brickyard Drive

Adjacent to Westview School



# Project Budget

| TOTAL     | \$41,651,871 |
|-----------|--------------|
| Curling   | \$ 8,745,464 |
| Dry Sport | \$24,106,225 |
| Entrance  | \$ 4,844,767 |
| Site      | \$ 3,955,415 |

# Project Funding

| TOTAL             | \$41,651,871 |
|-------------------|--------------|
| Debenture         | \$31,451,871 |
| Curling Club      | \$4,000,000  |
| Rec Off Site Levy | \$ 4,600,000 |
| Parkland County   | \$ 1,600,000 |

# Projected Operating

| Revenues      |           |
|---------------|-----------|
| Rentals       | \$477,026 |
| Programs      | \$90,750  |
| Drop in       | \$36,750  |
| Total Revenue | \$604,526 |
|               |           |

| Expenses                |           |
|-------------------------|-----------|
| HR                      | \$511,913 |
| Utiliti