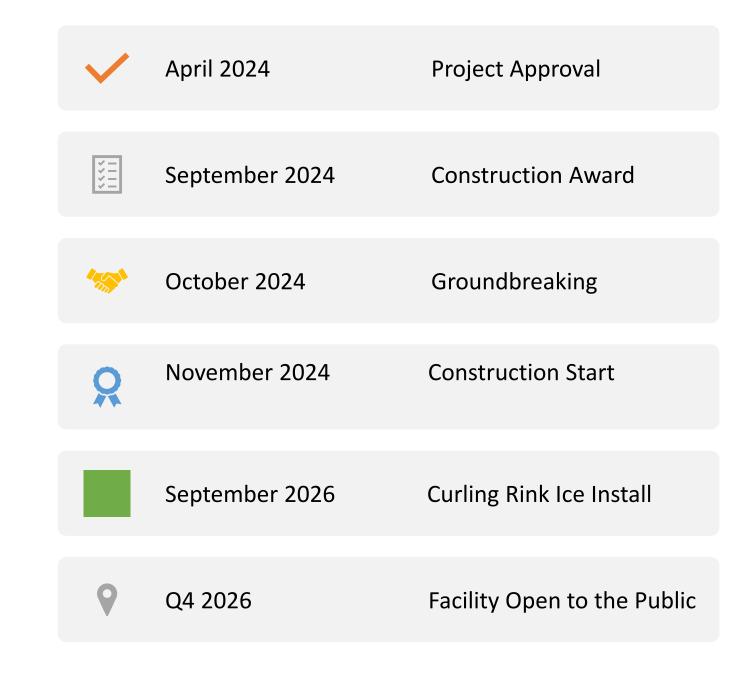

#### Stony Plain Recreation Facility Project Update

TOWN OF STONY PLAIN

**FLAIN** 



### Project Timeline





#### What's Included



TOWN OF

PLAIN

# 6 sheet Curling, Track, Pickleball Courts, Multi-Purpose Courts, Mini Turf Field **Community Space**, Concession



# Exterior



TOWN OF STONY PLAIN

AN RECORA



### Ground Level





# 2nd Level



# Courts, Field, Track

----





### Located on Brickyard Drive

Adjacent to Westview School



# Project Budget

| TOTAL     | \$41,651,871 |
|-----------|--------------|
| Curling   | \$ 8,745,464 |
| Dry Sport | \$24,106,225 |
| Entrance  | \$ 4,844,767 |
| Site      | \$ 3,955,415 |

# Project Funding

| TOTAL             | \$41,651,871 |
|-------------------|--------------|
| Debenture         | \$31,451,871 |
| Curling Club      | \$4,000,000  |
| Rec Off Site Levy | \$ 4,600,000 |
| Parkland County   | \$ 1,600,000 |

# Projected Operating