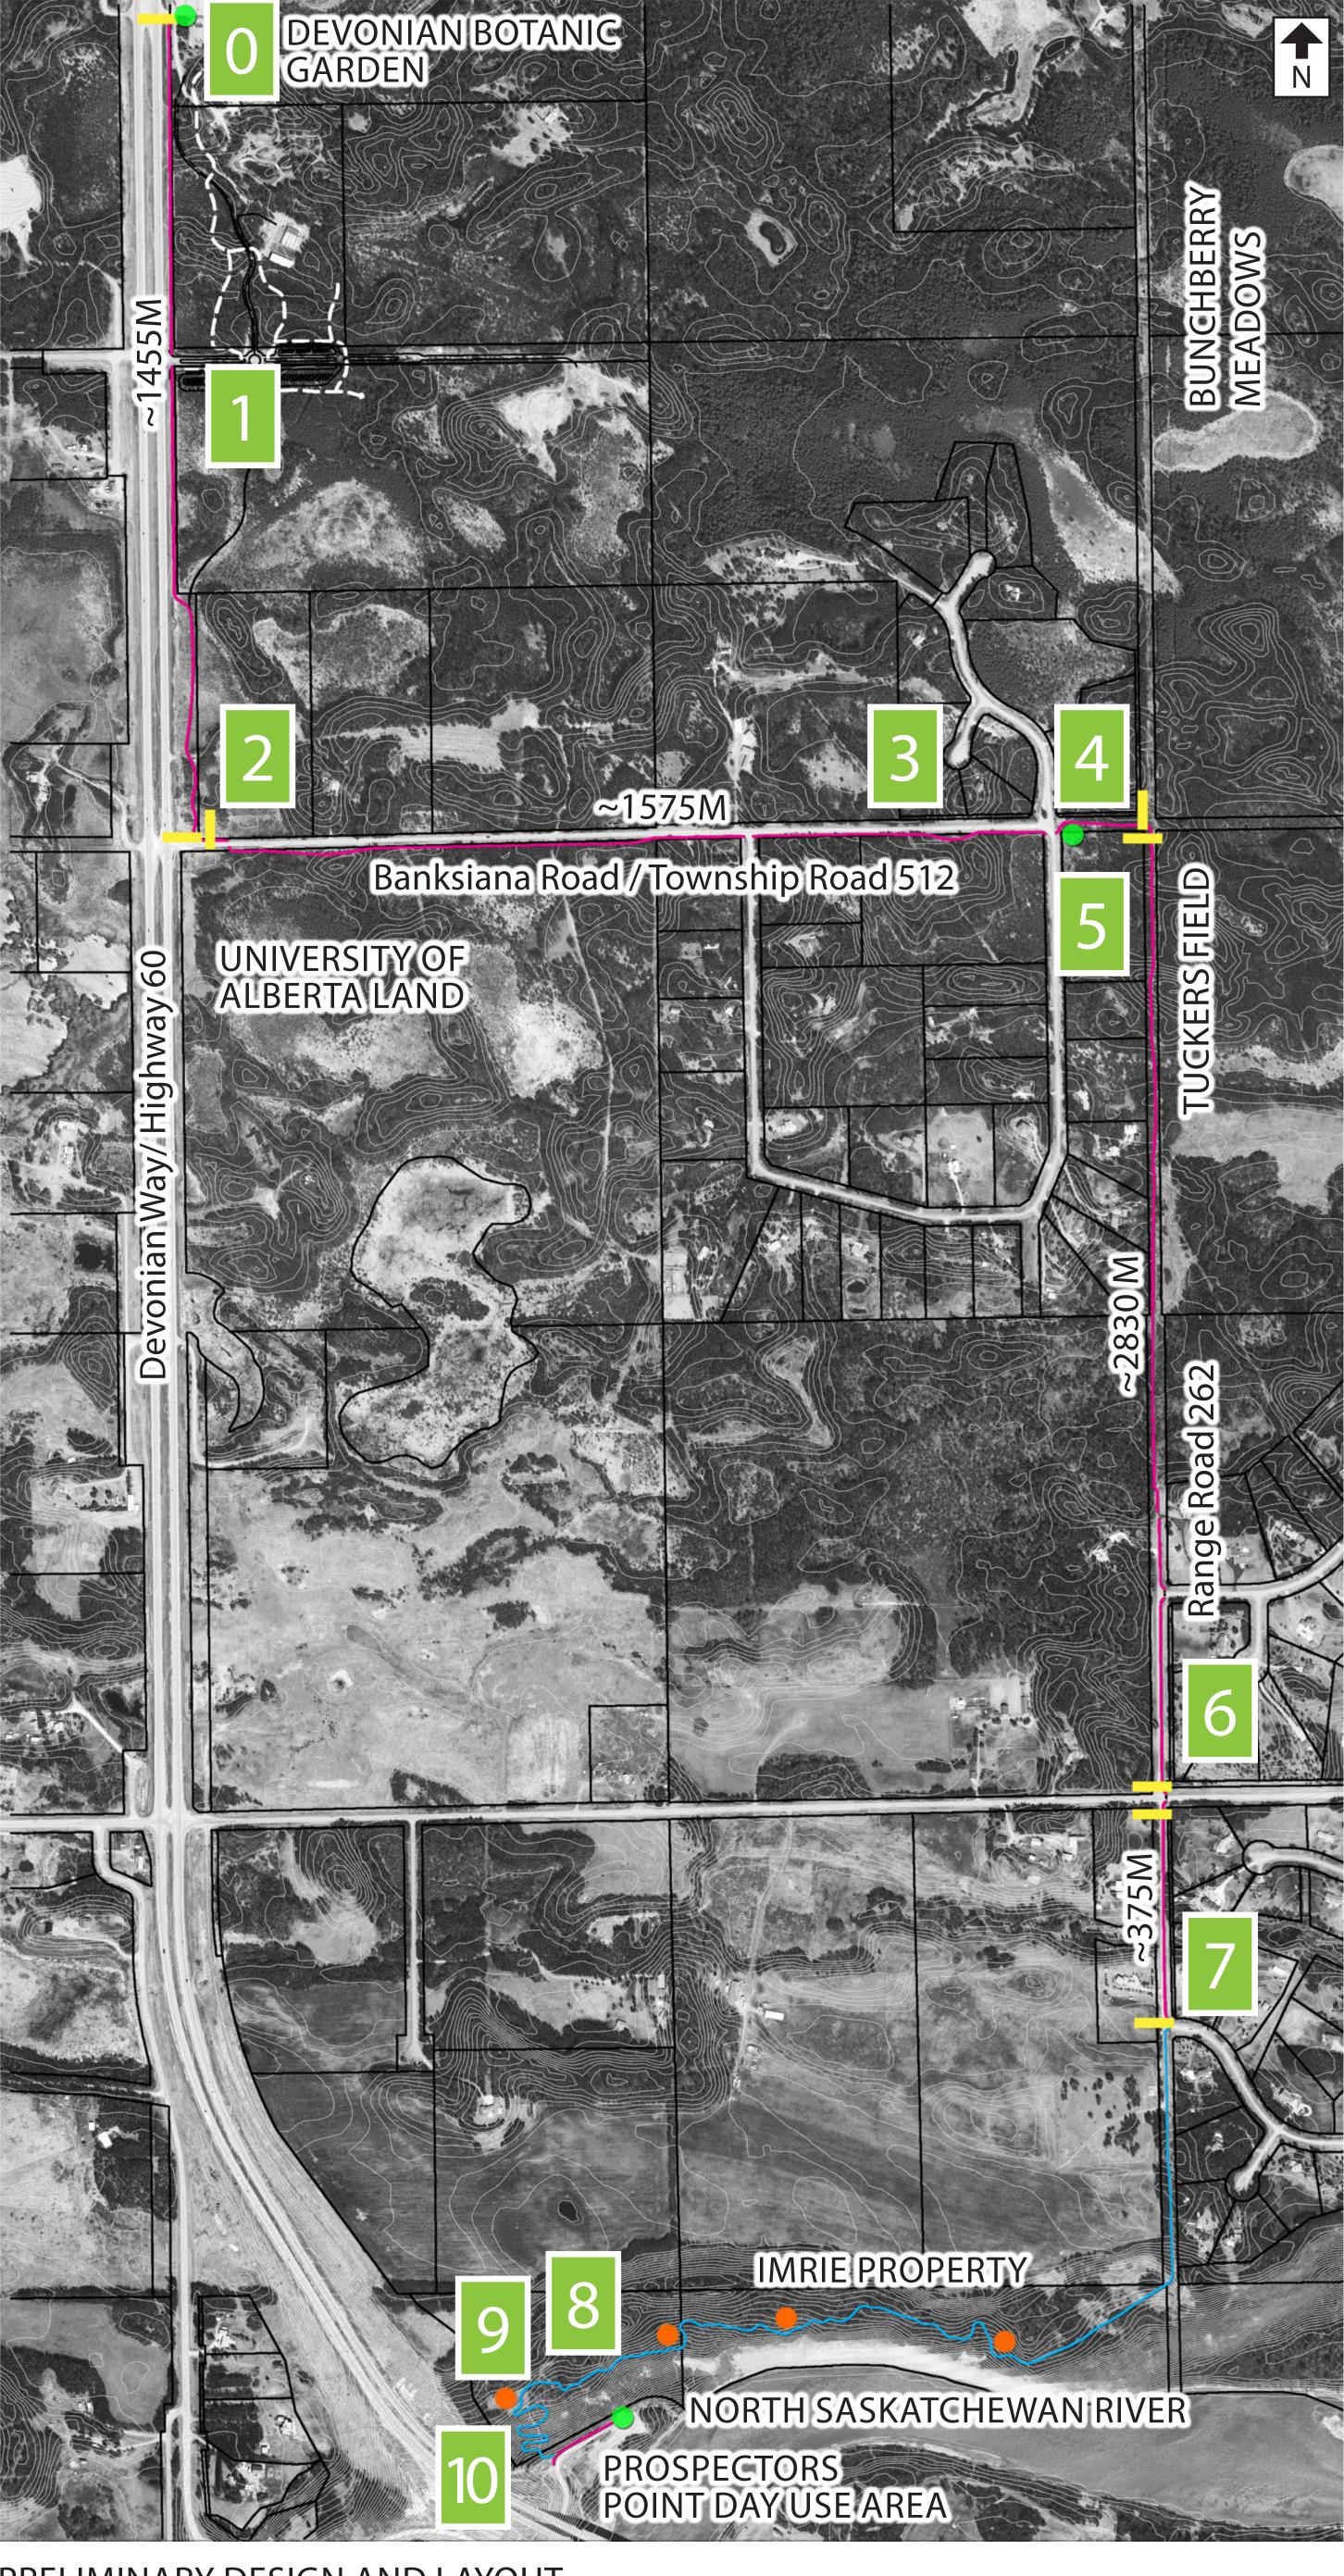

## DEVONIAN TRAIL LINK

- Devonian Botanic Garden parking lot
- Trail located close to property boundary to maximize distance from Devonian Way
- Trail located close to property boundary to maximize distance from Devonian Way
- Trail to follow existing road
- Trail to follow existing goat path
- Trail to follow existing goat path
- Trail to follow existing road
- Trail to follow existing road
- Trail to follow existing goat path
- Rest stop with amenities ~ every 500 meters
- Switchback trail connection from Imrie Property to Prospectors Point Day Use Park