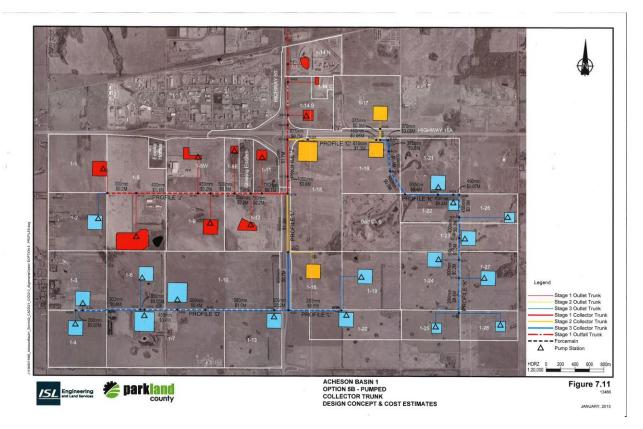

ts (2015)                                    | \$ | (3,301.42)   |         |              | \$ (4,269,090.39                     |
| Interest on Offsite Levy Receipts Collected Under Old Bylaw #52-2003 (2015) | \$ | -            |         |              | \$ (4,269,090.39                     |
| Interest on Debenture Interest (2015)                                       |    |              | \$      | -            | \$ (4,269,090.39                     |

## 6 STORMWATER

## 6.1 Stormwater Offsite Infrastructure

In order to support growth in the County, stormwater offsite infrastructure is required. The County contains 16 stormwater offsite infrastructure projects, as shown on the map below:

#### Location of Stormwater Offsite Infrastructure

Acheson / Big Lake Stormwater Projects Map:



5<sup>th</sup> Meridian Stormwater Projects Map:

N/A

Summary of Stormwater Offsite Infrastructure

The estimated total cost of this infrastructure is comprised of:

- (a) actual construction costs to date;
- (b) debenture interest associated with financing; and
- (c) cost estimates.

Total cost is approximately \$51.11 million (2014 - \$48.29 million) as outlined in the table below. Actual costs, debenture interest (if any), and cost estimates were provided by County staff and engineering advisors. It is important to note that these costs represent "gross" costs, of which only a portion will go to support new development during the 25-year review period. The remainder of this section outlines how total costs are equitably apportioned to new development/growth.

| ltem | Project Descrip