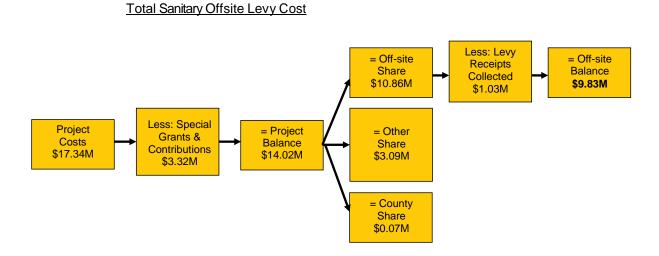

r>-                               | \$ | 743,873                             |
|      |                                                                            | \$<br>10,199,193                    | \$ | 542,061                                                         | \$<br>485,337                         | \$ | 9,825,634                           |

## 5.5 Total Sanitary Offsite Levy Costs

As shown in the figure below, the total costs for sanitary infrastructure that forms the basis of the rate is approximately \$9.83 million (2014 - \$9.31 million). The cost allocations to each benefitting party are based on the benefitting percentages shown in Section 5.3. The offsite levy balance (due from developers) is allocated to various benefitting areas (as described in the next section).



\*"Other Share" represents the portion of cost allocated to other benefiting parties such as neighbouring municipalities, other orders of government, etc., as well as that portion of cost allocated beyond the 25 year review period.

## 5.6 Sanitary Infrastructure Benefiting Areas

Net developer costs for each project have been allocated to multiple benefiting offsite levy areas (see tables below). Allocations are denoted with a "1" below applicable areas. Benefiting areas were determined by County engineering staff and advisors.

#### Benefiting Areas for Sanitary Offsite Infrastructure

| Item | Project Description                 | D  | eveloper  |       |       |       |       |        |       |       |       |       |       |       |       |       |       |       | 1     |       | 1