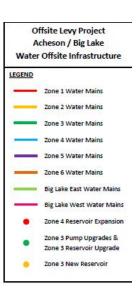

## **3 OFFSITE LEVY DEVELOPMENT LANDS AND STAGING**

Parkland County has identified 2 key development zones for the implementation of off-site levies: (1) the Acheson/Big Lake development zone, and (2) the Fifth Meridian development zone. The County can add additional zones or amend offsite levy zones as necessary in the future. These two development zones are broken down further into 122 offsite levy areas, as shown in the maps below. Area boundaries conform to geographic and man-made barriers (e.g., highways, property lines, etc.), as well as sanitary and stormwater basins identified by Engineering Services. Each area is a unique land use type, either "residential", "commercial/industrial". All offsite infrastructure costs are allocated to one or more offsite levy areas.