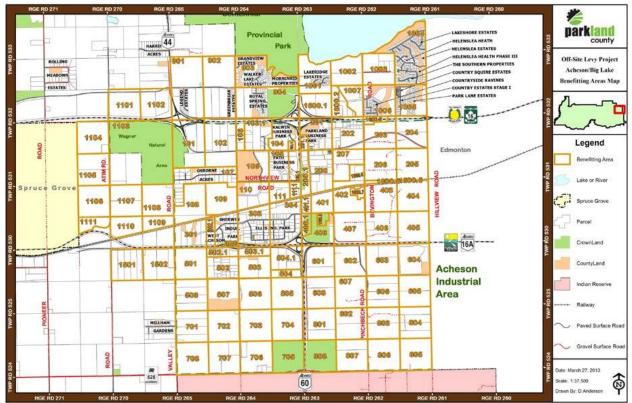

## **3 OFFSITE LEVY DEVELOPMENT LANDS AND STAGING**

Parkland County has identified 2 key development zones for the implementation of off-site levies: (1) the Acheson/Big Lake development zone, and (2) the Fifth Meridian development zone. The County can add additional zones or amend offsite levy zones as necessary in the future. These two development zones are broken down further into 122 offsite levy areas, as shown in the maps below. Area boundaries conform to geographic and man-made barriers (e.g., highways, property lines, etc.), as well as sanitary and stormwater basins identified by Engineering Services. Each area is a unique land use type, either "residential", "commercial/industrial". All offsite infrastructure costs are allocated to one or more offsite levy areas.

## **Offsite Levy Areas**

5<sup>th</sup> Meridian Benefitting Map:

Total net development area, the amount of land available for development across all offsite levy areas, is **~3735 hectares** as outlined in the table below. In calculating net development area only those lands remaining to be developed within the area that have not previously paid offsite levies have been considered (as required by legislation/regulation). Planning & Development Services have made allowances in net development area calculations for environmental reserves, municipal reserves, and arterial road right of way.

#### Offsite Levy Net Development Area

| Area Ref. #    | Development Area Location                                                                      | Land Use                                           | Gross Area<br>(ha.) | Environmental<br>Reserves (ha.) | Sub-total      | Municipal<br>Reserves | Road Right of<br>Way | Net<br>Development<br>Area (ha.) |
|----------------|------------------------------------------------------------------------------------------------|----------------------------------------------------|---------------------|---------------------------------|----------------|-----------------------|----------------------|----------------------------------|
|                | Acheson Zone 1 (W1/2 of 8-53-26)                                                               | Commercial / Industrial                            | 35.93               | 13.27                           | 22.66          | 2.27                  | 0.27                 | 20.13                            |
|                | Acheson Zone 1 (E1/2 of 8-53-26)                                                               | Commercial / Industrial                            | 71.56               | 22.46                           | 49.10          | 4.91                  | 0.70                 | 43.49                            |
|                | Acheson Zone 1 (NW9-53-26)<br>Acheson Zone 1 (NW9-53-26)                                       | Commercial / Industrial<br>Commercial / Industrial | 8.11<br>22.04       | -                               | 8.11<br>22.04  | 0.81                  | 0.10                 | 7.20                             |
| 103.1          | Acheson Zone 1 (NE9-53-26)                                                                     | Commercial / Industrial                            | - 22.04             | -                               | - 22.04        | - 2.20                | -                    | - 15.04                          |
| 104.0          | Acheson Zone 1 (NE9-53-26)                                                                     | Commercial / Industrial                            | 4.05                |                                 | 4.05           | 0.41                  |                      | 3.65                             |
| 105.0          | Acheson Zone 1 (SE9-53-26)                                                                     | Commercial / Industrial                            | 12.82               | -                               | 12.82          | 1.28                  | 0.12                 | 11.42                            |
| 105.1          | Acheson Zone 1 (SE9-53-26)                                                                     | Commercial / Industrial                            | 2.68                | -                               | 2.68           | 0.27                  | 0.12                 | 2.29                             |
| 106.0          | Acheson Zone 1 (SW9-53-26)                                                                     | Commercial / Industrial                            | -                   | -                               | -              | -                     | -                    | -                                |
| 107.0          | Acheson Zone 1 Osborne Acres et al                                                             | Residential                                        | 68.59               | -                               | 68.59          | 6.86                  | -                    | 61.73                            |
| 108.0          | Acheson Zone 1 (W1/2 of 5-53-26) - North of Railway                                            | Commercial / Industrial                            | 65.08               | 29.15                           | 35.93          | 3.59                  | -                    | 32.34                            |
| 109.0<br>110.0 | Acheson Zone 1 (NE5-53-26)                                                                     | Commercial / Industrial                            | 59.41               | 22.89                           | 36.52          | 3.65                  | -                    | 32.87                            |
| 111.0          | Acheson Zone 1 (SW4-53-26)<br>Acheson Zone 1 (SE4-53-26)                                       | Commercial / Industrial<br>Commercial / Industrial | - 15.65             | -                               | - 15.65        | - 1.57                | -                    | - 14.09                          |
| 111.1          | Acheson Zone 1 (SE4-53-26)                                                                     | Commercial / Industrial                            | 8.51                |                                 | 8.51           | 0.85                  | 0.55                 | 7.11                             |
| 201.0          | Acheson Zone 2 (NW10-53-26)                                                                    | Commercial / Industrial                            | -                   | -                               | -              | -                     | -                    | -                                |
| 201.1          | Acheson Zone 2 (NW10-53-26)                                                                    | Commercial / Industrial                            | -                   | -                               | -              | -                     | -                    | -                                |
| 202.0          | Acheson Zone 2 (NE10-53-26)                                                                    | Commercial / Industrial                            | -                   | -                               | -              | -                     | -                    | -                                |
| 203.0          | Acheson Zone 2 (Pt. NW11-53-26)                                                                | Commercial / Industrial                            | 51.12               | -                               | 51.12          | 5.11                  | 0.56                 | 45.45                            |
| 204.0          | Acheson Zone 2 (NE11-53-26)                                                                    | Commercial / Industrial                            | 52.20               | -                               | 52.20          | 5.22                  | 0.56                 | 46.42                            |
|                | Acheson Zone 2 (SE11-53-26)                                                                    | Commercial / Industrial                            | 64.00               | 1.20                            | 62.80          | 6.28                  | -                    | 56.52                            |
| 206.0<br>207.0 | Acheson Zone 2 (SW11-53-26)                                                                    | Commercial / Industrial                            | 64.60<br>22.95      | -                               | 64.60<br>22.95 | <u>6.46</u><br>2.30   | -                    | 58.14<br>20.66                   |
| 207.0          | Acheson Zone 2 (Pt. SE10-53-26)<br>Acheson Zone 2 (SW10-53-26)                                 | Commercial / Industrial<br>Commercial / Industrial | 4.00                | -                               | 4.00           | 0.40                  | -                    | 3.60                             |
| 208.1          | Acheson Zone 2 (SW10-53-26)                                                                    | Commercial / Industrial                            | 7.30                |                                 | 7.30           | 0.73                  | 1.99                 | 4.58                             |
| 301.0          | Acheson Zone 3 (SW5-53-26) - South of Railway                                                  | Commercial / Industrial                            | 8.20                | -                               | 8.20           | 0.82                  | -                    | 7.38                             |
| 302.0          | Acheson Zone 3 (SE5-53-26)                                                                     | Commercial / Industrial                            | -                   | -                               | -              | -                     | -                    | -                                |
| 302.1          | Acheson Zone 3 (SE5-53-26)                                                                     | Commercial / Industrial                            | -                   | -                               | -              | -                     | -                    | -                                |
| 303.0          | Acheson Zone 3 (SW4-53-26)                                                                     | Commercial / Industrial                            | -                   | -                               | -              | -                     | -                    | -                                |
|                | Acheson Zone 3 (SE4-53-26)                                                                     | Commercial / Industrial                            | -                   | -                               | -              | -                     | -                    | -                                |
| 401.0          | Acheson Zone 4 (NW3-53-26) - South of Railway                                                  | Commercial / Industrial                            | -                   | -                               | -              | -                     | -                    | -                                |
| 401.1          | Acheson Zone 4 (NW3-53-26) - South of Railway                                                  | Commercial / Industrial                            | -                   | -                               | -              | -                     | -                    | -                                |
| 402.0<br>403.0 | Acheson Zone 4 (NE3-53-26) - South of Railway<br>Acheson Zone 4 (NW2-53-26) - South of Railway | Commercial / Industrial<br>Commercial / Industrial | 41.64<br>61.05      | - 1.36                          | 41.64<br>59.69 | 4.16                  | 1.61 3.22            | 35.87<br>50.50                   |
| 403.0          | Acheson Zone 4 (NE2-53-26) - South of Railway                                                  | Commercial / Industrial                            | 61.03               | 0.80                            | 60.23          | 6.02                  | 3.22                 | 50.99                            |
| 405.0          | Acheson Zone 4 (SE2-53-26)                                                                     | Commercial / Industrial                            | 61.70               | -                               | 61.70          | 6.17                  | 24.28                | 31.25                            |
| 406.0          | Acheson Zone 4 (SW2-53-26)                                                                     | Commercial / Industrial                            | 59.26               | 0.50                            | 58.76          | 5.88                  | -                    | 52.88                            |
| 407.0          | Acheson Zone 4 (SE3-53-26)                                                                     | Commercial / Industrial                            | 56.89               | -                               | 56.89          | 5.69                  | 1.61                 | 49.59                            |
|                | Acheson Zone 4 (SW3-53-26)                                                                     | Commercial / Industrial                            | 30.13               |                                 | 30.13          | 3.01                  | 16.20                | 10.92                            |
| 408.1          | Acheson Zone 4 (SW3-53-26)                                                                     | Commercial / Industrial                            | -                   | -                               | -              | -                     | -                    | -                                |
| 501.0          | Acheson Zone 5 (NW32-52-26)                                                                    | Commercial / Industrial                            | 63.26               | -                               | 63.26          | 6.33                  | 3.22                 | 53.71                            |
| 502.0<br>502.1 | Acheson Zone 5 (NE32-52-26)<br>Acheson Zone 5 (NE32-52-26)                                     | Commercial / Industrial<br>Commercial / Industrial | 4.04                |                                 | 4.04           | 0.40                  | -                    | 3.64<br>3.65                     |
| 503.0          | Acheson Zone 5 (NW33-52-26)                                                                    | Commercial / Industrial                            | 37.96               | -                               | 37.96          | 3.80                  | -                    | 34.16                            |
| 503.1          | Acheson Zone 5 (NW33-52-26)                                                                    | Commercial / Industrial                            | -                   | -                               | -              | -                     | -                    | -                                |
| 504.0          | Acheson Zone 5 (NE33-52-26)                                                                    | Commercial / Industrial                            | 19.15               | -                               | 19.15          | 1.92                  | -                    | 17.24                            |
| 504.1          | Acheson Zone 5 (NE33-52-26)                                                                    | Commercial / Industrial                            | 33.42               | -                               | 33.42          | 3.34                  | -                    | 30.08                            |
| 505.0          | Acheson Zone 5 (SE33-52-26)                                                                    | Commercial / Industrial                            | 64.14               | -                               | 64.14          | 6.41                  | -                    | 57.73                            |
| 506.0          | Acheson Zone 5 (SW33-52-26)                                                                    | Commercial / Industrial                            | 63.59               | -                               | 63.59          | 6.36                  | -                    | 57.23                            |
| 507.0          | Acheson Zone 5 (SE32-52-26)                                                                    | Commercial / Industrial                            | -                   | -                               | -              | -                     | -                    | -                                |
|                | Acheson Zone 5 (SW32-52-26)<br>Acheson Zone 6 (NW34-52-26)                                     | Commercial / Industrial<br>Commercial / Industrial | 64.70<br>53.54      | 1.08                            | 63.62<br>53.04 | 6.36<br>5.30          | -                    | 57.26<br>47.74                   |
|                | Acheson Zone 6 (NE34-52-26)<br>Acheson Zone 6 (NE34-52-26)                                     | Commercial / Industrial                            | 60.23               |                                 | 60.23          | 6.02                  | 3.22                 | 50.99                            |
|                | Acheson Zone 6 (NW35-52-26)                                                                    | Commercial / Industrial                            | 62.30               | 3.70                            | 58.60          | 5.86                  | 3.22                 | 49.52                            |
|                | Acheson Zone 6 (NE35-52-26)                                                                    | Commercial / Industrial                            | 53.11               | -                               | 53.11          | 5.31                  | 16.20                | 31.60                            |
|                | Acheson Zone 6 (SE35-52-26)                                                                    | Commercial / Industrial                            | 64.75               | -                               | 64.75          | 6.48                  | -                    | 58.28                            |
| 606.0          | Acheson Zone 6 (SW35-52-26)                                                                    | Commercial / Industrial                            | 63.88               | -                               | 63.88          | 6.39                  | -                    | 57.49                            |
|                | Acheson Zone 6 (SE34-52-26)                                                                    | Commercial / Industrial                            | 64.72               | -                               | 64.72          | 6.47                  | -                    | 58.25                            |
|                | Acheson Zone 6 (SW34-52-26)                                                                    | Commercial / Industrial                            | 57.14               | -                               | 57.14          | 5.71                  | 3.22                 | 48.21                            |
|                | Acheson Zone 7 (NW29-52-26)                                                                    | Commercial / Industrial                            | 64.75               |                                 | 64.75          | 6.48                  | 3.22                 | 55.06                            |
|                | Acheson Zone 7 (NE29-52-26)<br>Acheson Zone 7 (NW28-52-26)                                     | Commercial / Industrial<br>Commercial / Industrial | 64.34<br>64.75      | -                               | 64.34<br>64.75 | 6.43<br>6.48          | 3.22<br>3.22         | 54.69<br>55.06                   |
|                | Acheson Zone 7 (NE28-52-26)                                                                    | Commercial / Industrial                            | 61.73               | -                               | 61.73          | 6.40                  | 3.22                 | 52.34                            |
|                | Acheson Zone 7 (SE28-52-26)                                                                    | Commercial / Industrial                            | 61.46               |                                 | 61.46          | 6.15                  | 45.26                | 10.05                            |
|                | Acheson Zone 7 (SW28-52-26)                                                                    | Commercial / Industrial                            | 64.01               |                                 | 64.01          | 6.40                  | 16.20                | 41.41                            |
| 707.0          | Acheson Zone 7 (SE29-52-26)                                                                    | Commercial / Industrial                            | 64.23               | 1.54                            | 62.69          | 6.27                  | 2.42                 | 54.00                            |
| 708.0          | Acheson Zone 7 (SW29-52-26)                                                                    | Commercial / Industrial                            | 64.79               |                                 | 64.79          | 6.48                  | 2.42                 | 55.89                            |