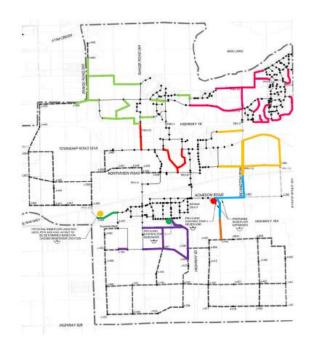

## **3 OFFSITE LEVY DEVELOPMENT LANDS AND STAGING**

Parkland County has identified 2 key development zones for the implementation of off-site levies: (1) the Acheson/Big Lake development zone, and (2) the Fifth Meridian development zone. The County can add additional zones or amend offsite levy zones as necessary in the future. These two development zones are broken down further into 122 offsite levy areas, as shown in the maps below. Area boundaries conform to geographic and man-made barriers (e.g., highways, property lines, etc.), as well as sanitary and stormwater basins identified by Engineering Services. Each area is a unique land use type, either "residential", "commercial/industrial". All offsite infrastructure costs are allocated to one or more offsite levy areas.