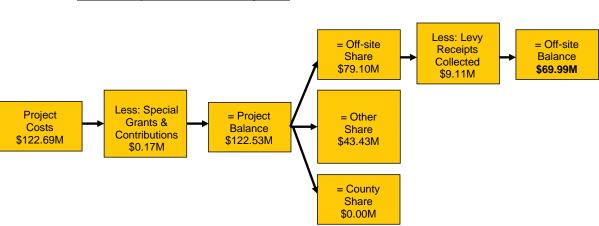

| \$<br>142,387                       |
|      |                                                                   | \$<br>79,105,602                    | \$     | 7,015,661                                                             | \$ | 2,097,701                             | \$<br>69,992,239                    |

## 7.5 Transportation Offsite Levy Costs

As shown in the figure below, the total costs for transportation infrastructure that forms the basis of the rate is approximately \$69.99 million (2014 - \$61.71 million). The cost allocations to each benefitting party are based on the benefitting percentages shown in Section 7.3. The offsite levy balance (due from developers) is allocated to various benefitting areas (as described in the next section).



Total Transportation Offsite Levy Cost

\*"Other Share" represents the portion of cost allocated to other benefiting parties such as neighbouring municipalities, other orders of government, etc., as well as that portion of cost allocated beyond the 25 year review period.

## 7.6 Transportation Infrastructure Benefiting Areas

Net developer costs for each project have been allocated to multiple benefiting offsite levy areas (see tables below). Allocations are denoted with a "1" below applicable areas. Benefiting areas were determined by County staff and advisors.

| Item | Project Description                                            | 1  | Developer  |       |       |       |       |       |       |       |       |       |       |       |       |       |       |       |       |       |