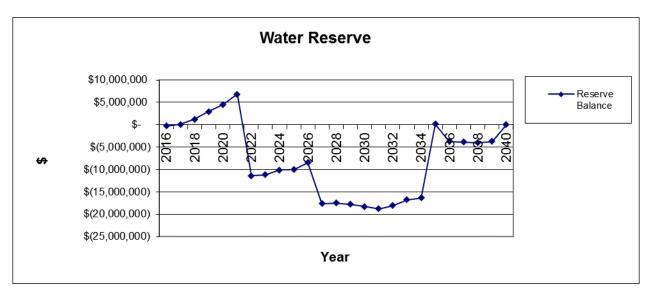

e to time—front-ending of infrastructure will be required. A front-ender is the party that constructs and pays up front for infrastructure that benefits other parties. The front-ender is repaid over time as offsite levies are collected from future development.

In order to compensate parties for capital they provide in front-ending offsite infrastructure construction, a 3.057% interest allowance has been charged to the reserve in 2015 when in a negative balance. Further, a 1.34% interest credit has been provided to reduce offsite levy rates for interest earned on positive reserve balances. Interest earning and charge rates should be updated each year to reflect the current economic context. The graph and table below outline water levy reserve balances over the 25-year development period.



#### Anticipated Water Offsite Levy Reserve Balances

\*A "staging adjustment" is made to rates to account for the anticipated impact of interest on the reserve (earning and charging rates). In this way, the reserve is assured to achieve breakeven at the end of the review period without collecting too much from developers or too little.

### 4.8 Water Reserve Balance

From end-2010 to end-2015 interest impacts on the reserve were captured in alignment with the interest earning and charging rates in effect at that time:

Interest Earning Rate

- 2011 and 2012 = 1.2%
- 2013 = 2.0%
- 2014 = 1.43%
- 2015 = 1.34%

Interest Charging Rate

- 2011 to 2013 = 3.0%
- 2014 = 3.86%
- 2015 = 3.057%

Notes

- <sup>1</sup>/<sub>4</sub> year rule expenditures are deemed to have been made in September eac