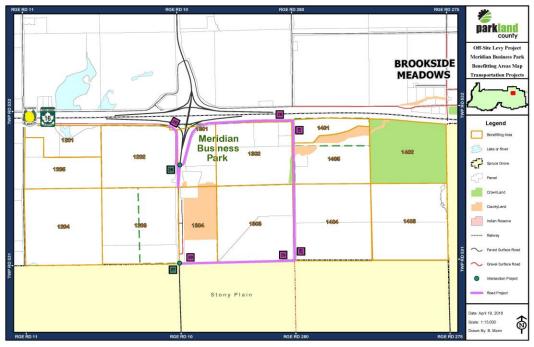

## **3 OFFSITE LEVY DEVELOPMENT LANDS AND STAGING**

Parkland County has identified 2 key development zones for the implementation of off-site levies: (1) the Acheson/Big Lake development zone, and (2) the Fifth Meridian development zone. The County can add additional zones or amend offsite levy zones as necessary in the future. These two development zones are broken down further into 122 offsite levy areas, as shown in the maps below. Area boundaries conform to geographic and man-made barriers (e.g., highways, property lines, etc.), as well as sanitary and stormwater basins identified by Engineering Services. Each area is a unique land use type, either "residential", "commercial/industrial". All offsite infrastructure costs are allocated to one or more offsite levy areas.

## **Offsite Levy Areas**

5<sup>th</sup> Meridian Benefitting Map:

Total net development area, the amount of land available for development across all offsite levy areas, is **~3735 hectares** as outlined in the table below. In calculating net development area only those lands remaining to be developed within the area that have not previously paid offsite levies have been considered (as required by legislation/regulation). Planning & Development Services have made allowances in net development area calculations for environmental reserves, municipal reserves, and arterial road right of way.