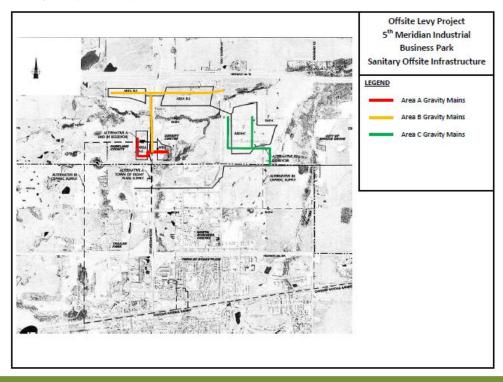

## **3 OFFSITE LEVY DEVELOPMENT LANDS AND STAGING**

Parkland County has identified 2 key development zones for the implementation of off-site levies: (1) the Acheson/Big Lake development zone, and (2) the Fifth Meridian development zone. The County can add additional zones or amend offsite levy zones as necessary in the future. These two development zones are broken down further into 122 offsite levy areas, as shown in the maps below. Area boundaries conform to geographic and man-made barriers (e.g., highways, property lines, etc.), as well as sanitary and stormwater basins identified by Engineering Services. Each area is a unique land use type, either "residential", "commercial/industrial". All offsite infrastructure costs are allocated to one or more offsite levy areas.

## **Offsite Levy Areas**

5<sup>th</sup> Meridian Benefitting Map:

Total net development area, the amount of land available for development across all offsite levy areas, is **~3735 hectares** as outlined in the table below. In calculating net development area only those lands remaining to be developed within the area that have not previously paid offsite levies have been considered (as required by legislation/regulation). Planning & Development Services have made allowances in net development area calculations for environmental reserves, municipal reserves, and arterial road right of way.