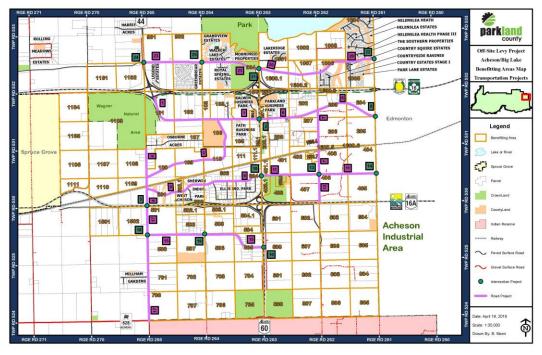

## **3 OFFSITE LEVY DEVELOPMENT LANDS AND STAGING**

Parkland County has identified 2 key development zones for the implementation of off-site levies: (1) the Acheson/Big Lake development zone, and (2) the Fifth Meridian development zone. The County can add additional zones or amend offsite levy zones as necessary in the future. These two development zones are broken down further into 122 offsite levy areas, as shown in the maps below. Area boundaries conform to geographic and man-made barriers (e.g., highways, property lines, etc.), as well as sanitary and stormwater basins identified by Engineering Services. Each area is a unique land use type, either "residential", "commercial/industrial". All offsite infrastructure costs are allocated to one or more offsite levy areas.

## **Offsite Levy Areas**

5<sup>th</sup> Meridian Benefitting Map:

Total net development area, the amount of land available for development across all offsite levy areas, is **~3735 hectares** as outlined in the table below. In calculating net development area only those lands remaining to be developed within the area that have not previously paid offsite levies have been considered (as required by legislation/regulation). Planning & Development Services have made allowances in net development area calculations for environmental reserves, municipal reserves, and arterial road right of way.