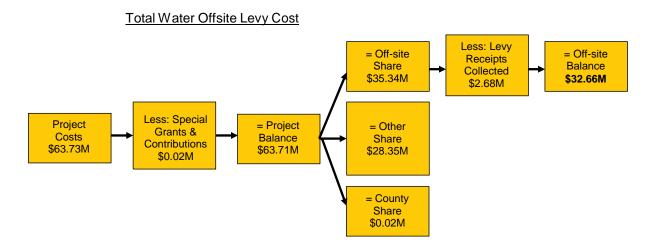

| \$                                   | 83,280     |  |
|      |                                                  | \$<br>35,343,237                    | \$                                                                      | 1,434,610 | \$ | 1,244,687                             | \$                                   | 32,663,939 |  |

#### 4.5 Total Water Offsite Levy Costs

As shown in the figure below, the total cost for water infrastructure that forms the basis of the rate is approximately \$32.66 million (2014 - \$28.72 million). The cost allocations to each benefitting party are based on the benefitting percentages shown in Section 4.3. The offsite levy balance (due from developers) is allocated to various benefitting areas (as described in the next section).



\* "Other Share" represents the portion of cost allocated to other benefiting parties such as neighbouring municipalities, other orders of government, etc., as well as that portion of cost allocated beyond the 25 year review period.

## 4.6 Water Infrastructure Benefiting Areas

Net developer costs for each project have been allocated to multiple benefiting offsite levy areas (see table below). Allocations are denoted with a "1" below applicable areas. Benefiting areas were determined by County engineering staff and advisors.

#### Benefiting Areas for Water Offsite Infrastructure

| Item Project                             | Description          | Developer                    |       |        |              |        |          |          |       |       |       |       |          |