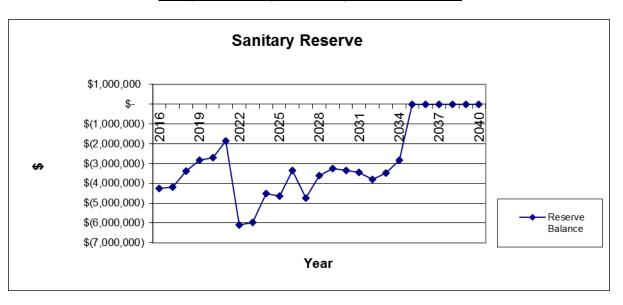

o time—front-ending of infrastructure will be required. A front-ender is the party that constructs and pays up front for infrastructure that benefits other parties. The front-ender is repaid over time as offsite levies are collected from future development.

In order to compensate parties for capital they provide in front-ending offsite infrastructure construction, a 3.057% interest allowance has been charged in 2015 to the reserve when in a negative balance. Further, a 1.34% interest credit has been provided to reduce offsite levy rates for interest earned on positive reserve balances. Interest earning and charge rates should be updated each year to reflect the current economic context. The graph and table below outline sanitary levy reserve balances over the 25-year development period.



#### Anticipated Sanitary Offsite Levy Reserve Balances

\*A "staging adjustment" is made to rates to account for the anticipated impact of interest on the reserve (earning and charging rates). In this way, the reserve is assured to achieve breakeven at the end of the review period without collecting too much from developers or too little.

## 5.8 Reserve Balance

From end-2010 to end-2015 interest impacts on the reserve were captured in alignment with the interest earning and charging rates in effect at that time:

Interest Earning Rate

- 2011 and 2012 = 1.2%
- 2013 = 2.0%
- 2014 = 1.43%
- 2015 = 1.34%

Interest Charging Rate

- 2011 to 2013 = 3.0%
- 2014 = 3.86%
- 2015 = 3.057%

Notes

- 1/4 year rule expenditures are deemed to have been made in September each year.
- 1/2 year rule re