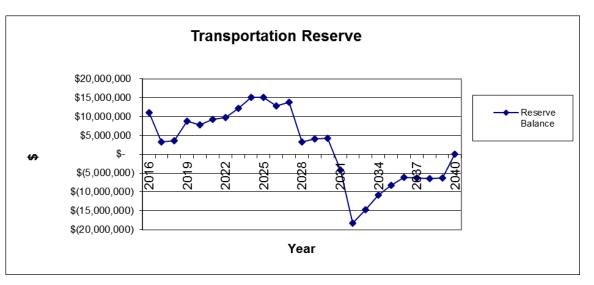

front-ending of infrastructure will be required. A front-ender is the party that constructs and

pays up front for infrastructure that benefits other parties. The front-ender is repaid over time as offsite levies are collected from future development.

In order to compensate parties for capital they provide in front-ending offsite infrastructure construction, a 3.057% interest allowance has been charged to the reserve in 2015 when in a negative balance. Further, a 1.34% interest credit has been provided to reduce offsite levy rates for interest earned on positive reserve balances. Interest earning and charge rates should be updated each year to reflect the current economic context. The graph and table below outline transportation levy reserve balances over the 25-year development period.



#### Anticipated Transportation Offsite Levy Reserve Balances

\*A "staging adjustment" is made to rates to account for the anticipated impact of interest on the reserve (earning and charging rates). In this way, the reserve is assured to achieve breakeven at the end of the review period without collecting too much from developers or too little.

#### 7.8 Reserve Balance

Prior to the adoption of Bylaw No. 2015-07, transportation levies were collected under previous Bylaw No. 01-2010. From end-2014 to end-2015 interest impacts on the reserve were captured in alignment with the interest earning and charging rates in effect at that time:

Interest Earning Rate

- 2014 = 1.43%
- 2015 = 1.34%

Interest Charging Rate

- 2014 = 3.86%
  - 2015 = 3.057%

Notes

- <sup>1</sup>/<sub>4</sub> year r