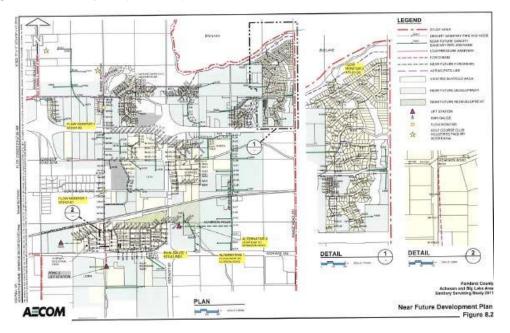

.82    |          | 1,574,979.75 |
| Interest on Offsite Lew Receipts (2015)                                     | · ·    | 12,624.86 |                 |          | 1,587,604.61 |
| Interest on Offsite Levy Receipts Collected Under Old Bylaw #52-2003 (2015) | \$     | 34.34     | <u></u>         |          | 1,587,638.95 |
| Interest on Debenture Interest (2015)                                       |        |           | \$ -            | \$       | 1,587,638.95 |

## 5 SANITARY

## 5.1 Sanitary Offsite Infrastructure

In order to support growth in the County, sanitary offsite infrastructure is required. The County contains 14 sanitary offsite infrastructure projects, as shown on the maps below:

#### Location of Sanitary Offsite Infrastructure

Acheson / Big Lake Sanitary Projects Map:



5<sup>th</sup> Meridian Sanitary Projects Map:



The estimated total cost of this infrastructure is comprised of:

- (a) actual construction costs to date;
- (b) debenture interest associated with financing; and
- (c) cost estimates.

Total cost is approximately \$17.34 million (2014 - \$17.07 million) as outlined in the table below. Actual costs, debenture interest (if any), and cost estimates were provided by County staff and engineering advisors. It is important to note that these costs represent "gross" costs, of which only a portion will go to support new development during the 25-year review period. The remainder of this section outlines how total costs are equitably apportioned to new development/growth.

Summary of Sanitary Offsite Infrastructure

| ltem | Project Description