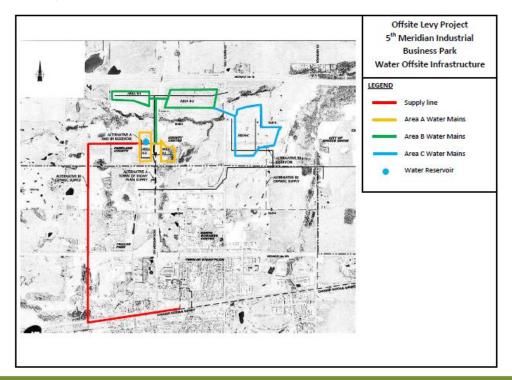

|                | 1,301.96                           | 39.26 | 47.68 | 69.58 | 113.04 | 91.38 | 92.70 | 10.19 | 74.31 | 83.98 14.13 | 3 73.87 | 20.94 | 62.85 | 13.67 | 3.31 | -    | 69.15 | 116.31 | 51.17 | 102.13 | 51.71 |      | -    | 43.34                                                                                                           | 57.26    |

## 4 WATER

### 4.1 Water Offsite Infrastructure

In order to support growth in the County, water offsite infrastructure is required. The County contains 20 water offsite infrastructure projects, as shown on the maps below:

#### Location of Water Offsite Infrastructure

Acheson / Big Lake Water Projects Map:





Fifth Meridian Water Projects Map:



The estimated total cost of this infrastructure is comprised of:

- (a) actual construction costs to date;
- (b) debenture interest associated with financing; and
- (c) cost estimates.

Total cost is approximately \$63.73 million (2014 - \$61.84 million) as outlined in the table below. Actual costs, debenture interest (if any), and cost estimates were provided by County staff and engineering advisors. It is important to note that these costs represent "gross" costs, of which only a portion will go to support new development during the 25-year review period. The remainder of this section outlines how total costs are equitably apportioned to new development/growth.

#### Summary of Water Offsite Infrastructure

| ltem | Project Description                             | c    | Cost of<br>om