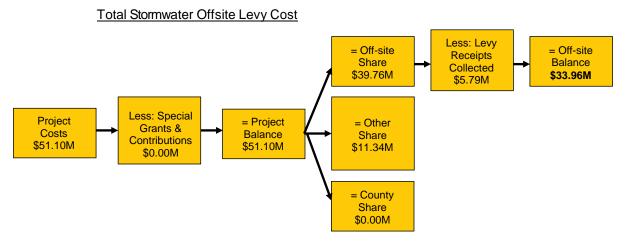

|                                                                              | \$       | 39,757,039                          | 3        | 2,964,467                                                       | 2        | 2,829,462                            | Э        | 33,963,110                          |

#### Offsite Levy Funds Collected to Date

## 6.5 Total Stormwater Offsite Levy Costs

As shown in the figure below, the total costs for stormwater infrastructure that forms the basis of the rate is approximately \$33.96 million (2014 - \$32.34 million). The cost allocations to each benefitting party are based on the benefitting percentages shown in Section 6.3. The offsite levy balance (due from developers) is allocated to various benefitting areas (as described in the next section).



\*"Other Share" represents the portion of cost allocated to other benefiting parties such as neighbouring municipalities, other orders of government, etc., as well as that portion of cost allocated beyond the 25 year review period.

#### 6.6 Stormwater Infrastructure Benefiting Areas

Net developer costs for each project have been allocated to multiple benefiting offsite levy areas (see tables below). Allocations are denoted with a "1" below applicable areas. Benefiting areas were determined by County staff and advisors.



Benefiting Areas for Stormwater Offsite Infrastructure

| Item Project Description                                                           | Developer<br>Cost          |     |   |                |     |   |   |   |     |          |   |   |     |          |