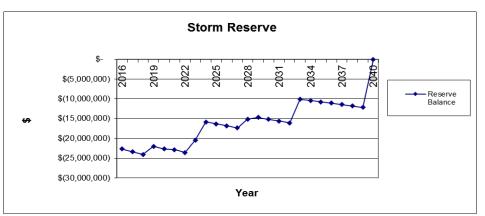

time—front-ending of infrastructure will be required. A front-ender is the party that constructs and pays up front for infrastructure that benefits other parties. The front-ender is repaid over time as offsite levies are collected from future development.

In order to compensate parties for capital they provide in front-ending offsite infrastructure construction, a 3.057% interest allowance has been charged in 2015 to the reserve when in a negative balance. Further, a 1.34% interest credit has been provided to reduce offsite levy rates for interest earned on positive reserve balances. Interest earning and charge rates should be updated each year to reflect the current economic context. The graph and table below outline stormwater levy reserve balances over the 25-year development period.



#### Anticipated Stormwater Offsite Levy Reserve Balances

\*A "staging adjustment" is made to rates to account for the anticipated impact of interest on the reserve (earning and charging rates). In this way, the reserve is assured to achieve breakeven at the end of the review period without collecting too much from developers or too little.

#### 6.8 Reserve Balance

From end-2010 to end-2015 interest impacts on the reserve were captured in alignment with the interest earning and charging rates in effect at that time:

Interest Earning Rate

- 2011 and 2012 = 1.2%
- 2013 = 2.0%
- 2014 = 1.43%
- 2015 = 1.34%

Interest Charging Rate

- 2011 to 2013 = 3.0%
- 2014 = 3.86%
- 2015 = 3.057%

Notes

- ¼ year rule expenditures are deemed to have been made in September each year.
- $\frac{1}{2}$