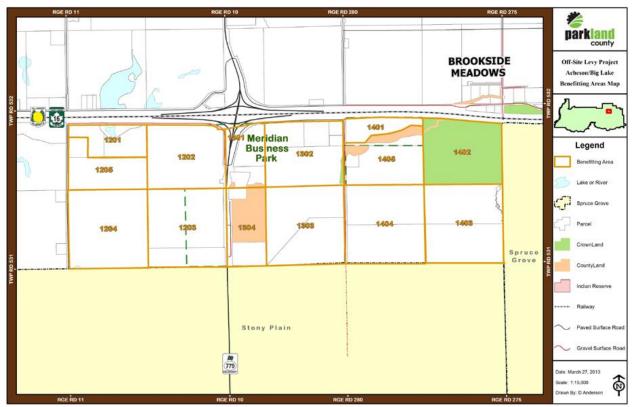

## **3 OFFSITE LEVY DEVELOPMENT LANDS AND STAGING**

Parkland County has identified 2 key development zones for the implementation of off-site levies: (1) the Acheson/Big Lake development zone, and (2) the Fifth Meridian development zone. The County can add additional zones or amend offsite levy zones as necessary in the future. These two development zones are broken down further into 122 offsite levy areas, as shown in the maps below. Area boundaries conform to geographic and man-made barriers (e.g., highways, property lines, etc.), as well as sanitary and stormwater basins identified by Engineering Services. Each area is a unique land use type, either "residential", "commercial/industrial". All offsite infrastructure costs are allocated to one or more offsite levy areas.

## **Offsite Levy Areas**

5<sup>th</sup> Meridian Benefitting Map:

Total net development area, the amount of land available for development across all offsite levy areas, is **~3735 hectares** as outlined in the table below. In calculating net development area only those lands remaining to be developed within the area that have not previously paid offsite levies have been considered (as required by legislation/regulation). Planning & Development Services have made allowances in net development area calculations for environmental reserves, municipal reserves, and arterial road right of way.

#### Offsite Levy Net Development Area

| Area Ref. #    | Development Area Location                                                                      | Land Use                                           | Gross Area<br>(ha.) | Environmental<br>Reserves (ha.) | Sub-total      | Municipal<br>Reserves | Road Right of<br>Way | Net<br>Development<br>Area (ha.) |
|----------------|------------------------------------------------------------------------------------------------|----------------------------------------------------|---------------------|---------------------------------|----------------|-----------------------|----------------------|----------------------------------|
|                | Acheson Zone 1 (W1/2 of 8-53-26)                                                               | Commercial / Industrial                            | 35.93               | 13.27                           | 22.66          | 2.27                  | 0.27                 | 20.13                            |
|                | Acheson Zone 1 (E1/2 of 8-53-26)                                                               | Commercial / Industrial                            | 71.56               | 22.46                           | 49.10          | 4.91                  | 0.70                 | 43.49                            |
|                | Acheson Zone 1 (NW9-53-26)<br>Acheson Zone 1 (NW9-53-26)                                       | Commercial / Industrial<br>Commercial / Industrial | 8.11<br>22.04       | -                               | 8.11<br>22.04  | 0.81                  | 0.10                 | 7.20                             |
| 103.1          | Acheson Zone 1 (NE9-53-26)                                                                     | Commercial / Industrial                            | - 22.04             | -                               | - 22.04        | - 2.20                | -                    | - 15.04                          |
| 104.0          | Acheson Zone 1 (NE9-53-26)                                                                     | Commercial / Industrial                            | 4.05                |                                 | 4.05           | 0.41                  |                      | 3.65                             |
| 105.0          | Acheson Zone 1 (SE9-53-26)                                                                     | Commercial / Industrial                            | 12.82               | -                               | 12.82          | 1.28                  | 0.12                 | 11.42                            |
| 105.1          | Acheson Zone 1 (SE9-53-26)                                                                     | Commercial / Industrial                            | 2.68                | -                               | 2.68           | 0.27                  | 0.12                 | 2.29                             |
| 106.0          | Acheson Zone 1 (SW9-53-26)                                                                     | Commercial / Industrial                            | -                   | -                               | -              | -                     | -                    | -                                |
| 107.0          | Acheson Zone 1 Osborne Acres et al                                                             | Residential                                        | 68.59               | -                               | 68.59          | 6.86                  | -                    | 61.73                            |
| 108.0          | Acheson Zone 1 (W1/2 of 5-53-26) - North of Railway                                            | Commercial / Industrial                            | 65.08               | 29.15                           | 35.93          | 3.59                  | -                    | 32.34                            |
| 109.0<br>110.0 | Acheson Zone 1 (NE5-53-26)                                                                     | Commercial / Industrial                            | 59.41               | 22.89                           | 36.52          | 3.65                  | -                    | 32.87                            |
| 111.0          | Acheson Zone 1 (SW4-53-26)<br>Acheson Zone 1 (SE4-53-26)                                       | Commercial / Industrial<br>Commercial / Industrial | - 15.65             | -                               | - 15.65        | - 1.57                | -                    | - 14.09                          |
| 111.1          | Acheson Zone 1 (SE4-53-26)                                                                     | Commercial / Industrial                            | 8.51                |                                 | 8.51           | 0.85                  | 0.55                 | 7.11                             |
| 201.0          | Acheson Zone 2 (NW10-53-26)                                                                    | Commercial / Industrial                            | -                   | -                               | -              | -                     | -                    | -                                |
| 201.1          | Acheson Zone 2 (NW10-53-26)                                                                    | Commercial / Industrial                            | -                   | -                               | -              | -                     | -                    | -                                |
| 202.0          | Acheson Zone 2 (NE10-53-26)                                                                    | Commercial / Industrial                            | -                   | -                               | -              | -                     | -                    | -                                |
| 203.0          | Acheson Zone 2 (Pt. NW11-53-26)                                                                | Commercial / Industrial                            | 51.12               | -                               | 51.12          | 5.11                  | 0.56                 | 45.45                            |
| 204.0          | Acheson Zone 2 (NE11-53-26)                                                                    | Commercial / Industrial                            | 52.20               | -                               | 52.20          | 5.22                  | 0.56                 | 46.42                            |
|                | Acheson Zone 2 (SE11-53-26)                                                                    | Commercial / Industrial                            | 64.00               | 1.20                            | 62.80          | 6.28                  | -                    | 56.52                            |
| 206.0<br>207.0 | Acheson Zone 2 (SW11-53-26)                                                                    | Commercial / Industrial                            | 64.60<br>22.95      | -                               | 64.60<br>22.95 | <u>6.46</u><br>2.30   | -                    | 58.14<br>20.66                   |
| 207.0          | Acheson Zone 2 (Pt. SE10-53-26)<br>Acheson Zone 2 (SW10-53-26)                                 | Commercial / Industrial<br>Commercial / Industrial | 4.00                | -                               | 4.00           | 0.40                  | -                    | 3.60                             |
| 208.1          | Acheson Zone 2 (SW10-53-26)                                                                    | Commercial / Industrial                            | 7.30                |                                 | 7.30           | 0.73                  | 1.99                 | 4.58                             |
| 301.0          | Acheson Zone 3 (SW5-53-26) - South of Railway                                                  | Commercial / Industrial                            | 8.20                | -                               | 8.20           | 0.82                  | -                    | 7.38                             |
| 302.0          | Acheson Zone 3 (SE5-53-26)                                                                     | Commercial / Industrial                            | -                   | -                               | -              | -                     | -                    | -                                |
| 302.1          | Acheson Zone 3 (SE5-53-26)                                                                     | Commercial / Industrial                            | -                   | -                               | -              | -                     | -                    | -                                |
| 303.0          | Acheson Zone 3 (SW4-53-26)                                                                     | Commercial / Industrial                            | -                   | -                               | -              | -                     | -                    | -                                |
|                | Acheson Zone 3 (SE4-53-26)                                                                     | Commercial / Industrial                            | -                   | -                               | -              | -                     | -                    | -                                |
| 401.0          | Acheson Zone 4 (NW3-53-26) - South of Railway                                                  | Commercial / Industrial                            | -                   | -                               | -              | -                     | -                    | -                                |
| 401.1          | Acheson Zone 4 (NW3-53-26) - South of Railway                                                  | Commercial / Industrial                            | -                   | -                               | -              | -                     | -                    | -                                |
| 402.0<br>403.0 | Acheson Zone 4 (NE3-53-26) - South of Railway<br>Acheson Zone 4 (NW2-53-26) - South of Railway | Commercial / Industrial<br>Commercial / Industrial | 41.64<br>61.05      | - 1.36                          | 41.64<br>59.69 | 4.16                  | 1.61 3.22            | 35.87<br>50.50                   |
| 403.0          | Acheson Zone 4 (NE2-53-26) - South of Railway                                                  | Commercial / Industrial                            | 61.03               | 0.80                            | 60.23          | 6.02                  | 3.22                 | 50.99                            |
| 405.0          | Acheson Zone 4 (SE2-53-26)                                                                     | Commercial / Industrial                            | 61.70               | -                               | 61.70          | 6.17                  | 24.28                | 31.25                            |
| 406.0          | Acheson Zone 4 (SW2-53-26)                                                                     | Commercial / Industrial                            | 59.26               | 0.50                            | 58.76          | 5.88                  | -                    | 52.88                            |
| 407.0          | Acheson Zone 4 (SE3-53-26)                                                                     | Commercial / Industrial                            | 56.89               | -                               | 56.89          | 5.69                  | 1.61                 | 49.59                            |
|                | Acheson Zone 4 (SW3-53-26)                                                                     | Commercial / Industrial                            | 30.13               |                                 | 30.13          | 3.01                  | 16.20                | 10.92                            |
| 408.1          | Acheson Zone 4 (SW3-53-26)                                                                     | Commercial / Industrial                            | -                   | -                               | -              | -                     | -                    | -                                |
| 501.0          | Acheson Zone 5 (NW32-52-26)                                                                    | Commercial / Industrial                            | 63.26               | -                               | 63.26          | 6.33                  | 3.22                 | 53.71                            |
| 502.0<br>502.1 | Acheson Zone 5 (NE32-52-26)<br>Acheson Zone 5 (NE32-52-26)                                     | Commercial / Industrial<br>Commercial / Industrial | 4.04                |                                 | 4.04           | 0.40                  | -                    | 3.64<br>3.65                     |
| 503.0          | Acheson Zone 5 (NW33-52-26)                                                                    | Commercial / Industrial                            | 37.96               | -                               | 37.96          | 3.80                  | -                    | 34.16                            |
| 503.1          | Acheson Zone 5 (NW33-52-26)                                                                    | Commercial / Industrial                            | -                   | -                               | -              | -                     | -                    | -                                |
| 504.0          | Acheson Zone 5 (NE33-52-26)                                                                    | Commercial / Industrial                            | 19.15               | -                               | 19.15          | 1.92                  | -                    | 17.24                            |
| 504.1          | Acheson Zone 5 (NE33-52-26)                                                                    | Commercial / Industrial                            | 33.42               | -                               | 33.42          | 3.34                  | -                    | 30.08                            |
| 505.0          | Acheson Zone 5 (SE33-52-26)                                                                    | Commercial / Industrial                            | 64.14               | -                               | 64.14          | 6.41                  | -                    | 57.73                            |
| 506.0          | Acheson Zone 5 (SW33-52-26)                                                                    | Commercial / Industrial                            | 63.59               | -                               | 63.59          | 6.36                  | -                    | 57.23                            |
| 507.0          | Acheson Zone 5 (SE32-52-26)                                                                    | Commercial / Industrial                            | -                   | -                               | -              | -                     | -                    | -                                |
|                | Acheson Zone 5 (SW32-52-26)<br>Acheson Zone 6 (NW34-52-26)                                     | Commercial / Industrial<br>Commercial / Industrial | 64.70<br>53.54      | 1.08                            | 63.62<br>53.04 | 6.36<br>5.30          | -                    | 57.26<br>47.74                   |
|                | Acheson Zone 6 (NE34-52-26)<br>Acheson Zone 6 (NE34-52-26)                                     | Commercial / Industrial                            | 60.23               |                                 | 60.23          | 6.02                  | 3.22                 | 50.99                            |
|                | Acheson Zone 6 (NW35-52-26)                                                                    | Commercial / Industrial                            | 62.30               | 3.70                            | 58.60          | 5.86                  | 3.22                 | 49.52                            |
|                | Acheson Zone 6 (NE35-52-26)                                                                    | Commercial / Industrial                            | 53.11               | -                               | 53.11          | 5.31                  | 16.20                | 31.60                            |
|                | Acheson Zone 6 (SE35-52-26)                                                                    | Commercial / Industrial                            | 64.75               | -                               | 64.75          | 6.48                  | -                    | 58.28                            |
| 606.0          | Acheson Zone 6 (SW35-52-26)                                                                    | Commercial / Industrial                            | 63.88               | -                               | 63.88          | 6.39                  | -                    | 57.49                            |
|                | Acheson Zone 6 (SE34-52-26)                                                                    | Commercial / Industrial                            | 64.72               | -                               | 64.72          | 6.47                  | -                    | 58.25                            |
|                | Acheson Zone 6 (SW34-52-26)                                                                    | Commercial / Industrial                            | 57.14               | -                               | 57.14          | 5.71                  | 3.22                 | 48.21                            |
|                | Acheson Zone 7 (NW29-52-26)                                                                    | Commercial / Industrial                            | 64.75               |                                 | 64.75          | 6.48                  | 3.22                 | 55.06                            |
|                | Acheson Zone 7 (NE29-52-26)<br>Acheson Zone 7 (NW28-52-26)                                     | Commercial / Industrial<br>Commercial / Industrial | 64.34<br>64.75      | -                               | 64.34<br>64.75 | 6.43<br>6.48          | 3.22<br>3.22         | 54.69<br>55.06                   |
|                | Acheson Zone 7 (NE28-52-26)                                                                    | Commercial / Industrial                            | 61.73               | -                               | 61.73          | 6.40                  | 3.22                 | 52.34                            |
|                | Acheson Zone 7 (SE28-52-26)                                                                    | Commercial / Industrial                            | 61.46               |                                 | 61.46          | 6.15                  | 45.26                | 10.05                            |
|                | Acheson Zone 7 (SW28-52-26)                                                                    | Commercial / Industrial                            | 64.01               |                                 | 64.01          | 6.40                  | 16.20                | 41.41                            |
| 707.0          | Acheson Zone 7 (SE29-52-26)                                                                    | Commercial / Industrial                            | 64.23               | 1.54                            | 62.69          | 6.27                  | 2.42                 | 54.00                            |
| 708.0          | Acheson Zone 7 (SW29-52-26)                                                                    | Commercial / Industrial                            | 64.79               |                                 | 64.79          | 6.48                  | 2.42                 | 55.89                            |