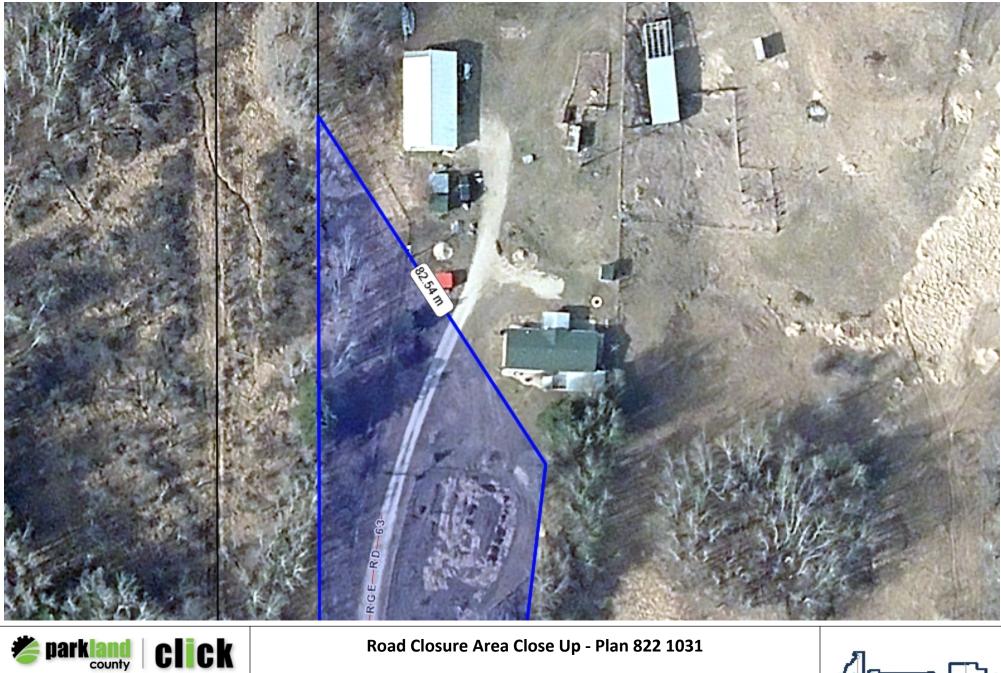

Notes: Proposed Road Closure - Bylaw 2025-07

Created By: Brett Rawluk Created On: Mar 10, 2025

1:750

This map is a user generated static output from an Internet mapping site and is for reference only. Data layers that appear on this map may or may not be accurate, current, or otherwise reliable. THIS MAP IS NOT TO BE USED FOR NAVIGATION OR LEGAL PURPOSES