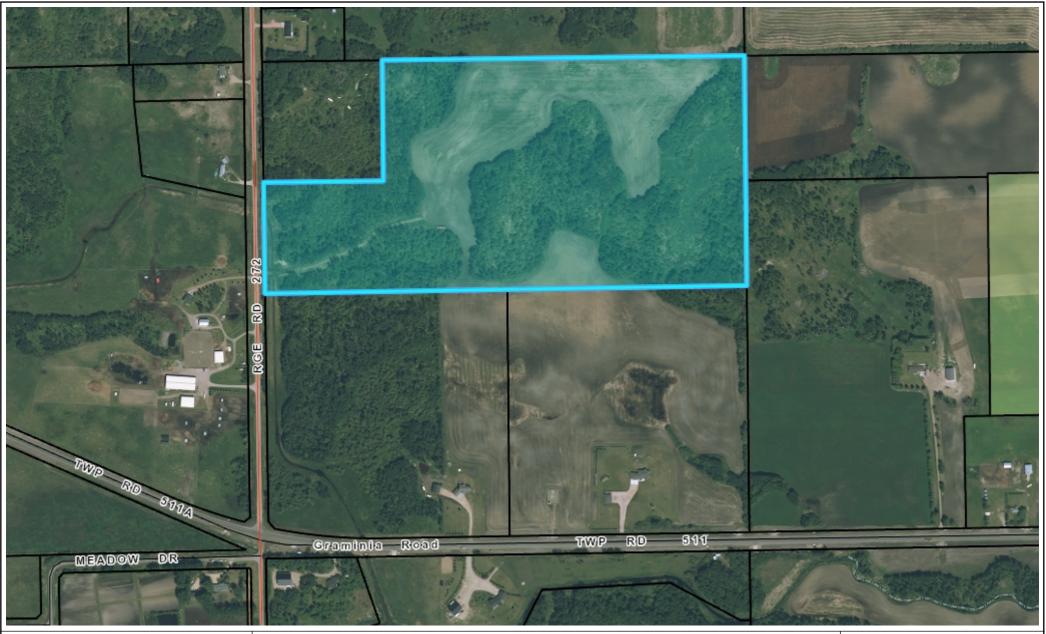

## **Subject Property: 51109 Range Road 272**

Created By: Development Planning Notes:

Created On: Feb 05, 2021

This map is a user generated static output from an Internet mapping site and is for reference only. Data layers that appear on this map may or may not be accurate, current, or otherwise reliable. THIS MAP IS NOT TO BE USED FOR NAVIGATION OR LEGAL PURPOSES