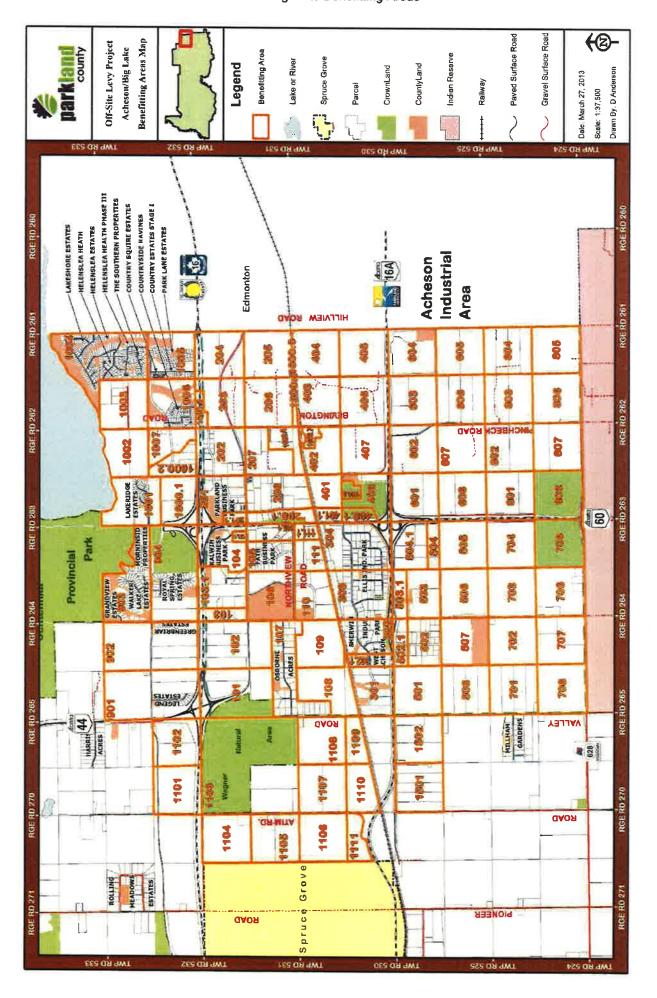

an/

Schedule "A" Acheson / Big Lake Benefitting Areas

#### **APPLICATION**

- 3. The Benefitting Areas for which the Off-Site Levy shall be payable are identified on Schedules "A" and "B" attached hereto and forming part of this Bylaw. The Benefitting Areas are further identified by area reference numbers in these Schedules.
- 4. The Off-Site Levy Report contains the supporting technical information identifying the impact of proposed development within the Benefitting Areas and is used to determine projects and estimated costs of those projects listed in Schedules "C", "D", "E" and "F".
- 5. The Off-Site Levy Rate payable in respect to the Net Developable Area of the Subject Lands to be subdivided or developed within the "Benefitting Areas" shown on Schedule "A" and Schedule "B" hereof, shall be in accordance with Schedule "G" attached hereto and forming part of this Bylaw. The Off-Site Levies are payable in relation to those projects listed in Schedules "C", "D", "E" and "F", attached hereto and forming part of this Bylaw.
- 6. Council may from time to time adopt policies or guidelines for the assistance and direction of Parkland County Administration in determining which development and subdivision applications shall require a development agreement, and when an applicant or owner may be required to front end costs of one or more Projects listed in Schedules "C", "D", "E" and "F".
- 7. Where it is determined that a development agreement is appropriate for an application for development or subdivision, the applicant or owner, as the case may be, shall enter into a development agreement with Parkland County and such development agreement shall ensure:
  - (1) that provision be made for the payment of the Off-Site Levies as specified in this Bylaw and reasonable interest on the cost of improvements paid for in whole or in part by the municipality as established under the conditions of approval of the development permit or subdivision approval in question, or
  - (2) that provision may be made for the deferring of payment of the Off-Site Levies to future time certain or uncertain; and
  - (3) that no further Off-Site Levies shall be required to be paid under development agreements where Off-Site Levies have been previously collected in full in respect to all of the lands which are the subject of development or subdivision application.
- 8. Except as otherwise provided herein, each development agreement entered into by Parkland County with respect to any development or subdivision application shall make provision for payment of all Off-Site Levies imposed by this Bylaw within the times specified by Parkland County policy or guideline, as amended from time to time.
- 9. In the event that any of the Off-Site Levies imposed by this Bylaw are not paid at the time specified in the development agreement, the County's Chief Administrative Officer is hereby authorized to impose the unpaid sums of money on the lands that are the subject of the development agreement, and thereafter collect the same as unpaid taxes in accordance with the provisions of the Act.