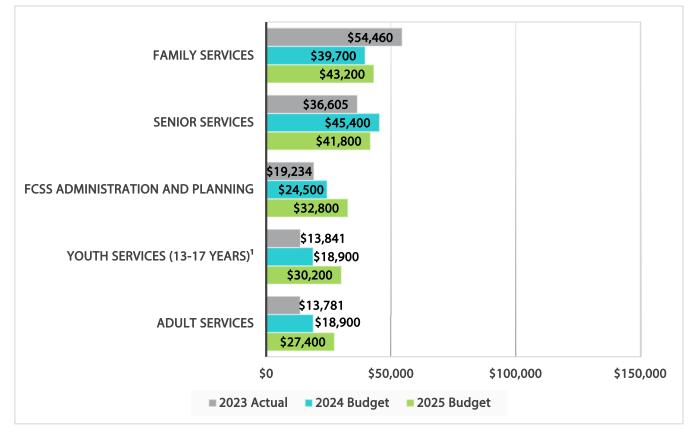

# 2025 PROGRAM BUDGET EXPENDITURE - FAMILY & COMMUNITY SUPPORT (CONT'D)

### **OVERALL COMMENTS**

1. Increase due to Team Lead Aquatics & Programs position change to FTE from temporary