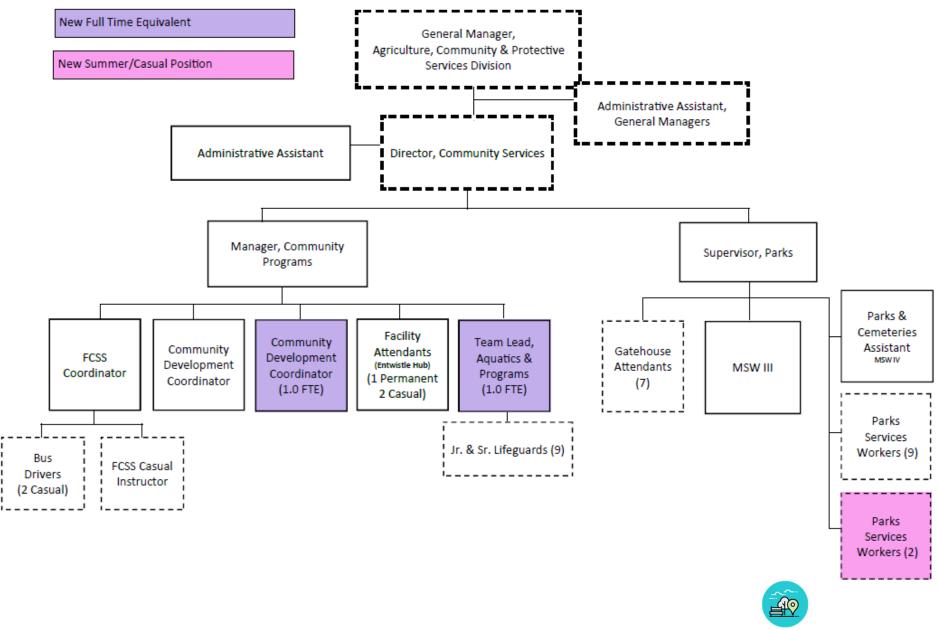

Protective Services Division



Community Services



Agriculture + Environmental Services



**Fire Services** 





## **DEPARTMENT OVERVIEW**



- Coordinates the provision, maintenance and management of various recreation and culture facilities
- Manages the overall operation of recreation, parks, cemeteries, Family and Community Support Services and cultural services within the County
- Supports regional collaboration through cost-sharing agreements
- Turf maintenance for County buildings

- County recreation and community sign maintenance
- Ensures access to recreation and culture facilities and activities through regional collaboration and community support
- FCSS grant funding, information, and direct delivery/management of programs and workshops





## **ORGANIZATIONAL CHART**



Separkland County

**COMMUNITY SERVICES** 

## **STRATEGIC ALIGNMENT**







## **FUTURE PLANNING**



- Review how FCSS services are delivered to Parkland County to ensure equitable access to programs and services
- Revisit the Parks, Recreation and Culture Master Plan Recommendations and develop a plan for phase 2 implementation

Wabamun Hamlet growth





## **FUTURE PLANNING**



Increase in service levels requested in all aspect of the department

Increase in demand for social service supports/assistance from residents





## SUMMARY OF 2024/2025 BUDGETED COST CENTRE EXPENDITURES







## **2025 PROGRAM BUDGET EXPENDITURE - RECREATION** & CULTURE



#### **OVERALL COMMENTS**

- 1. Completed RFD 22-168 & RFD 21-118, adjusted for changes in operating and capital cost shares
- Remov