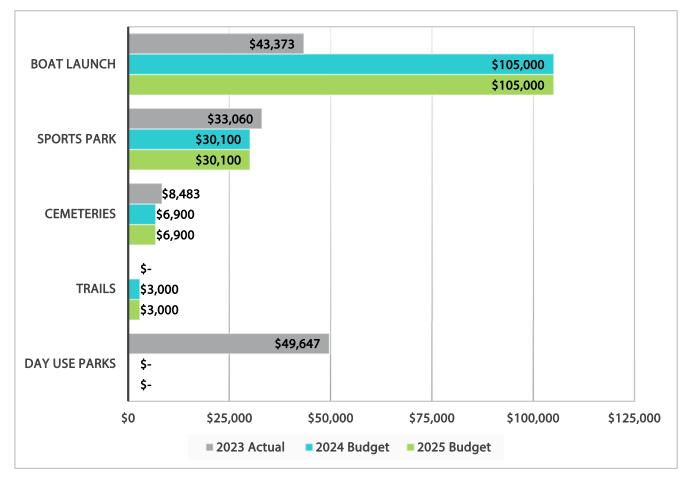

# **2025 PROGRAM BUDGET EXPENDITURE - PARKS**

#### **OVERALL COMMENTS**

- Increase due to payroll adjustments, fleet adjustments, and water charges for Wabamun Spray Park
- 2. Increase due to fleet adjustments

## 2025 PROGRAM BUDGET EXPENDITURE – PARKS (CONT'D)

#### **OVERALL COMMENTS**