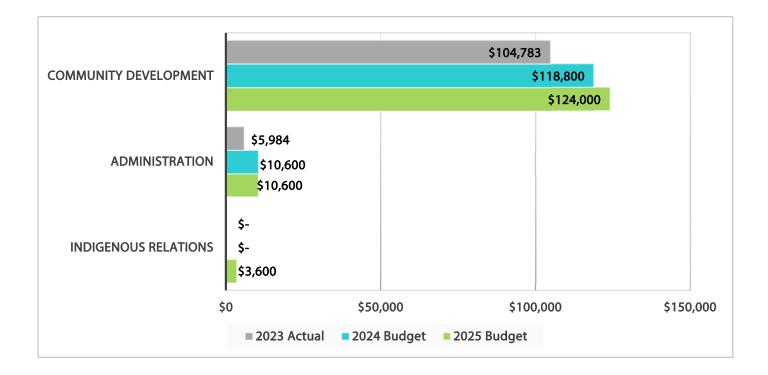

# 2025 PROGRAM BUDGET EXPENDITURE - FAMILY & COMMUNITY SUPPORT

### **OVERALL COMMENTS**

- Decrease due to reallocating FCSS 2. partnership funding for new Development Coordinator FTE
- Added new Community 3. Development Coordinator FTE
- Increase due to Team Lead Aquatics & Programs position change to FTE from temporary