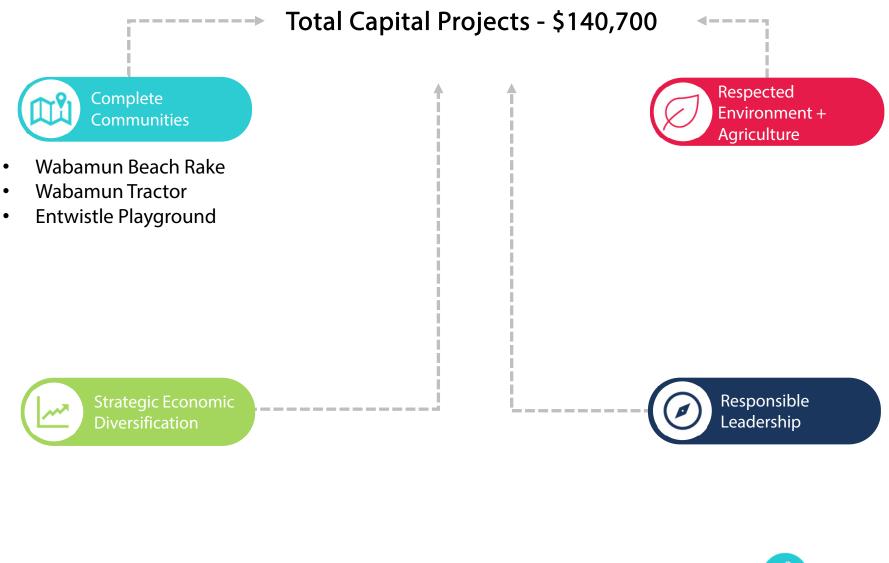

ncrease due to Team Lead Aquatics & Programs position change to FTE from temporary





# **2025 PROGRAM BUDGET EXPENDITURE - PARKS**



#### **OVERALL COMMENTS**

- Increase due to payroll adjustments, fleet adjustments, and water charges for Wabamun Spray Park
- 2. Increase due to fleet adjustments





## 2025 PROGRAM BUDGET EXPENDITURE – PARKS (CONT'D)



#### **OVERALL COMMENTS**





## **2025 PROGRAM BUDGET REVENUE - RECREATION &** CULTURE



#### **OVERALL COMMENTS**





# 2025 PROGRAM BUDGET REVENUE - FAMILY & COMMUNITY SUPPORT



#### **OVERALL COMMENTS**





# **2025 PROGRAM BUDGET REVENUE - PARKS**



#### **OVERALL COMMENTS**





## **OPERATING PROGRAM BUDGET**



### Net Base Change = (\$1,550,100)





# **OPERATING PROJECTS - 2025**







# **CAPITAL PROJECTS - 2025**







# Questions?