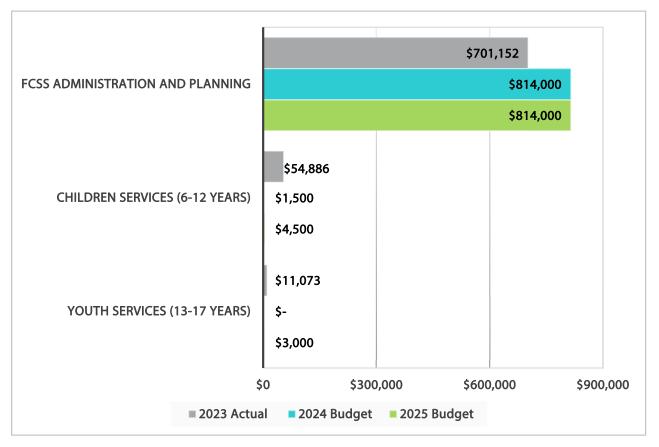

# 2025 PROGRAM BUDGET EXPENDITURE - FAMILY & COMMUNITY SUPPORT

### **OVERALL COMMENTS**

- Decrease due to reallocating FCSS 2. partnership funding for new Development Coordinator FTE
- Added new Community 3. Development Coordinator FTE
- Increase due to Team Lead Aquatics & Programs position change to FTE from temporary

# 2025 PROGRAM BUDGET EXPENDITURE - FAMILY & COMMUNITY SUPPORT (CONT'D)

### **OVERALL COMMENTS**

1. Increase due to Team Lead Aquatics & Programs position change to FTE from temporary