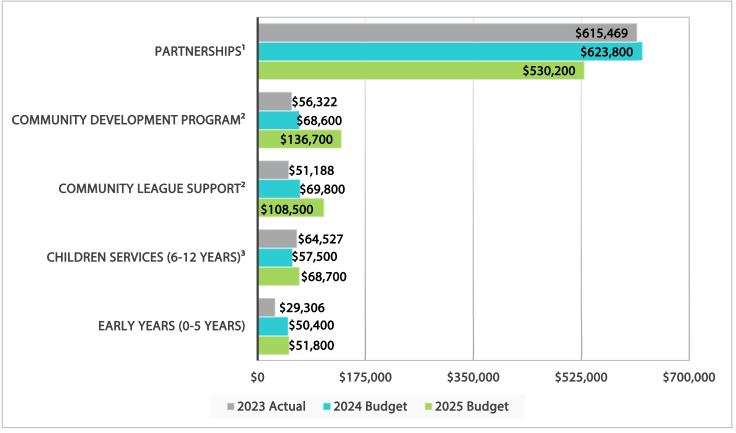

## **2025 PROGRAM BUDGET EXPENDITURE - RECREATION** & CULTURE

#### **OVERALL COMMENTS**

- 1. Completed RFD 22-168 & RFD 21-118, adjusted for changes in operating and capital cost shares
- Removed major capital
  grants based on RFD 23-195
  & APP 23-071 and added
  RFD 24-168
- 3. Completed RFD 23-061 capital cost share