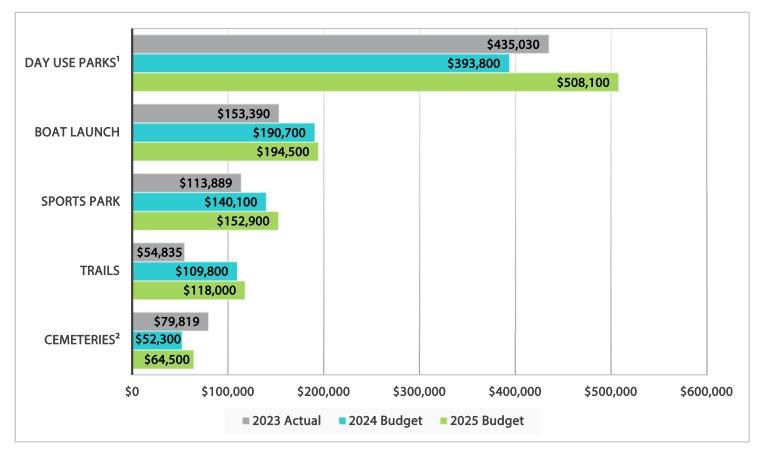

# **2025 PROGRAM BUDGET EXPENDITURE - PARKS**

#### **OVERALL COMMENTS**

- Increase due to payroll adjustments, fleet adjustments, and water charges for Wabamun Spray Park
- 2. Increase due to fleet adjustments