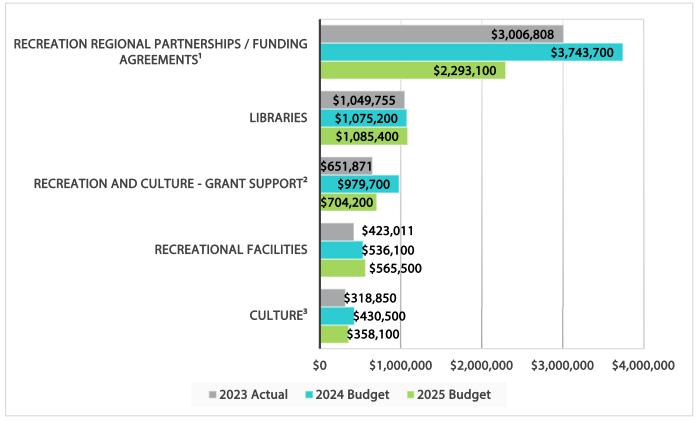

## **2025 PROGRAM BUDGET EXPENDITURE - RECREATION** & CULTURE

#### **OVERALL COMMENTS**

- 1. Completed RFD 22-168 & RFD 21-118, adjusted for changes in operating and capital cost shares
- Removed major capital
  grants based on RFD 23-195
  & APP 23-071 and added
  RFD 24-168
- 3. Completed RFD 23-061 capital cost share