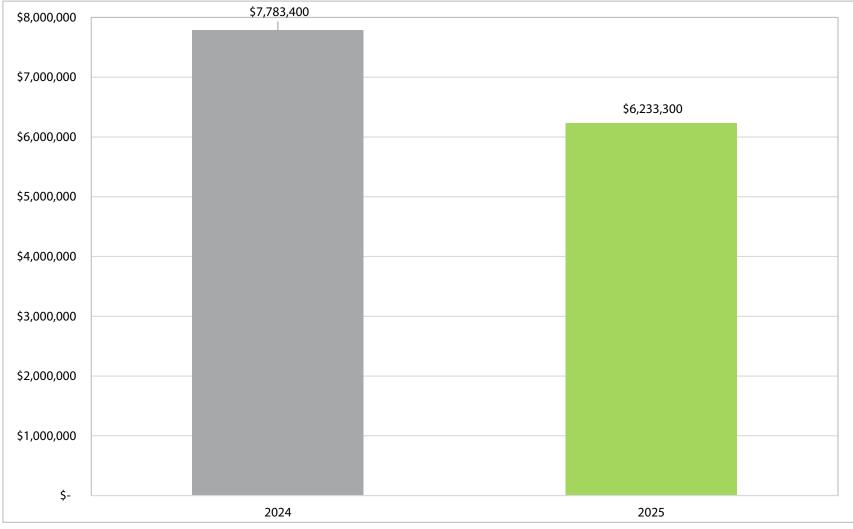

ry





# 2025 PROGRAM BUDGET EXPENDITURE - FAMILY & COMMUNITY SUPPORT (CONT'D)



### **OVERALL COMMENTS**

1. Increase due to Team Lead Aquatics & Programs position change to FTE from temporary





# **2025 PROGRAM BUDGET EXPENDITURE - PARKS**



#### **OVERALL COMMENTS**

- Increase due to payroll adjustments, fleet adjustments, and water charges for Wabamun Spray Park
- 2. Increase due to fleet adjustments





## 2025 PROGRAM BUDGET EXPENDITURE – PARKS (CONT'D)



#### **OVERALL COMMENTS**





## **2025 PROGRAM BUDGET REVENUE - RECREATION &** CULTURE



#### **OVERALL COMMENTS**





# 2025 PROGRAM BUDGET REVENUE - FAMILY & COMMUNITY SUPPORT



#### **OVERALL COMMENTS**





# **2025 PROGRAM BUDGET REVENUE - PARKS**



#### **OVERALL COMMENTS**





## **OPERATING PROGRAM BUDGET**



### Net Base Change = (\$1,550,100)





# **OPERATING PROJECTS - 2025**







# **CAPITAL PROJECTS - 2025**







# Questions?