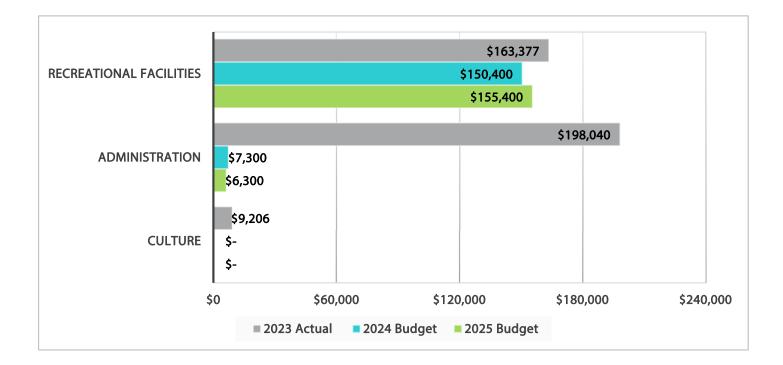

## **2025 PROGRAM BUDGET EXPENDITURE - RECREATION** & CULTURE (CONT'D)

#### **OVERALL COMMENTS**