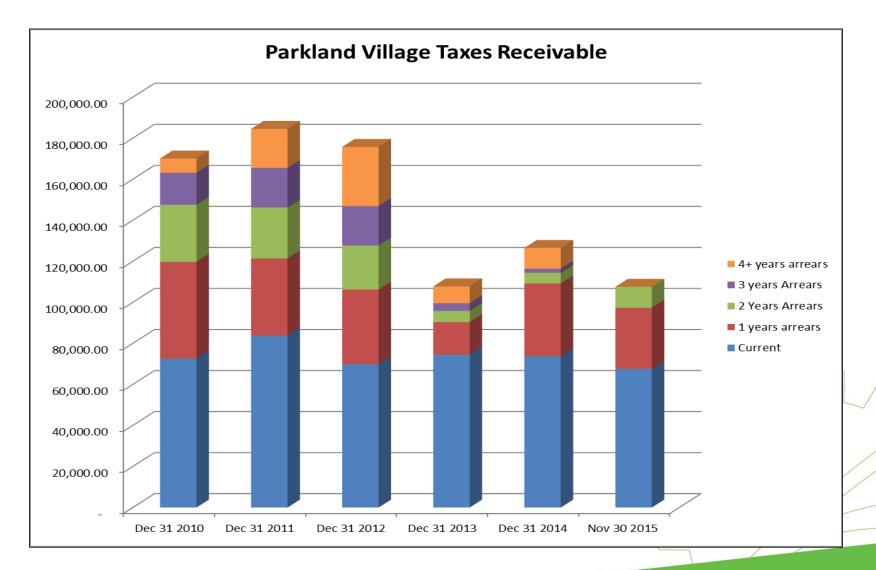

## Property Tax Collection From Parkland Village Rate Payers

History of Outstanding Taxes for Manufactured Homes Located in Parkland Village

Tax Recovery – Manufactured Homes in Parkland Village