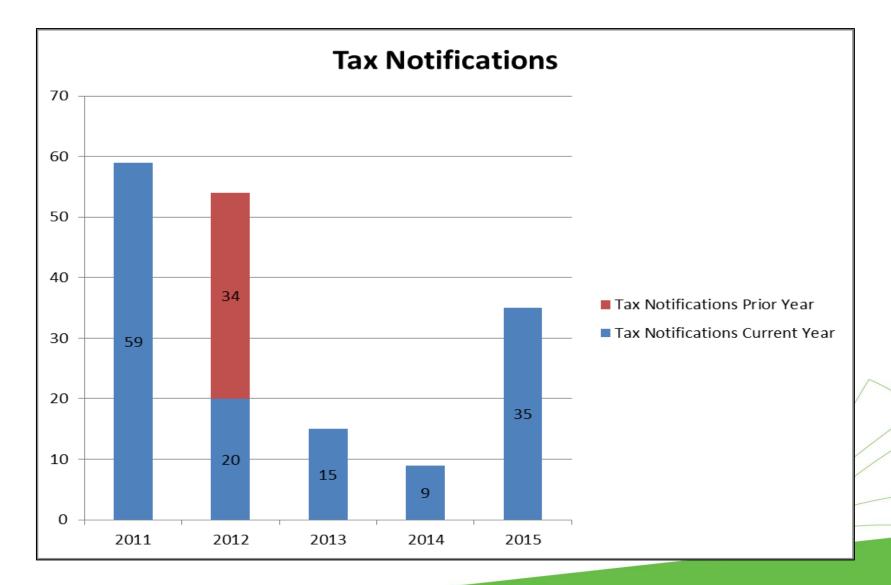

## Property Tax Collection From Parkland Village Rate Payers

History of Outstanding Taxes for Manufactured Homes Located in Parkland Village

Tax Recovery – Manufactured Homes in Parkland Village

Council requested Administration review compliance after one years time.