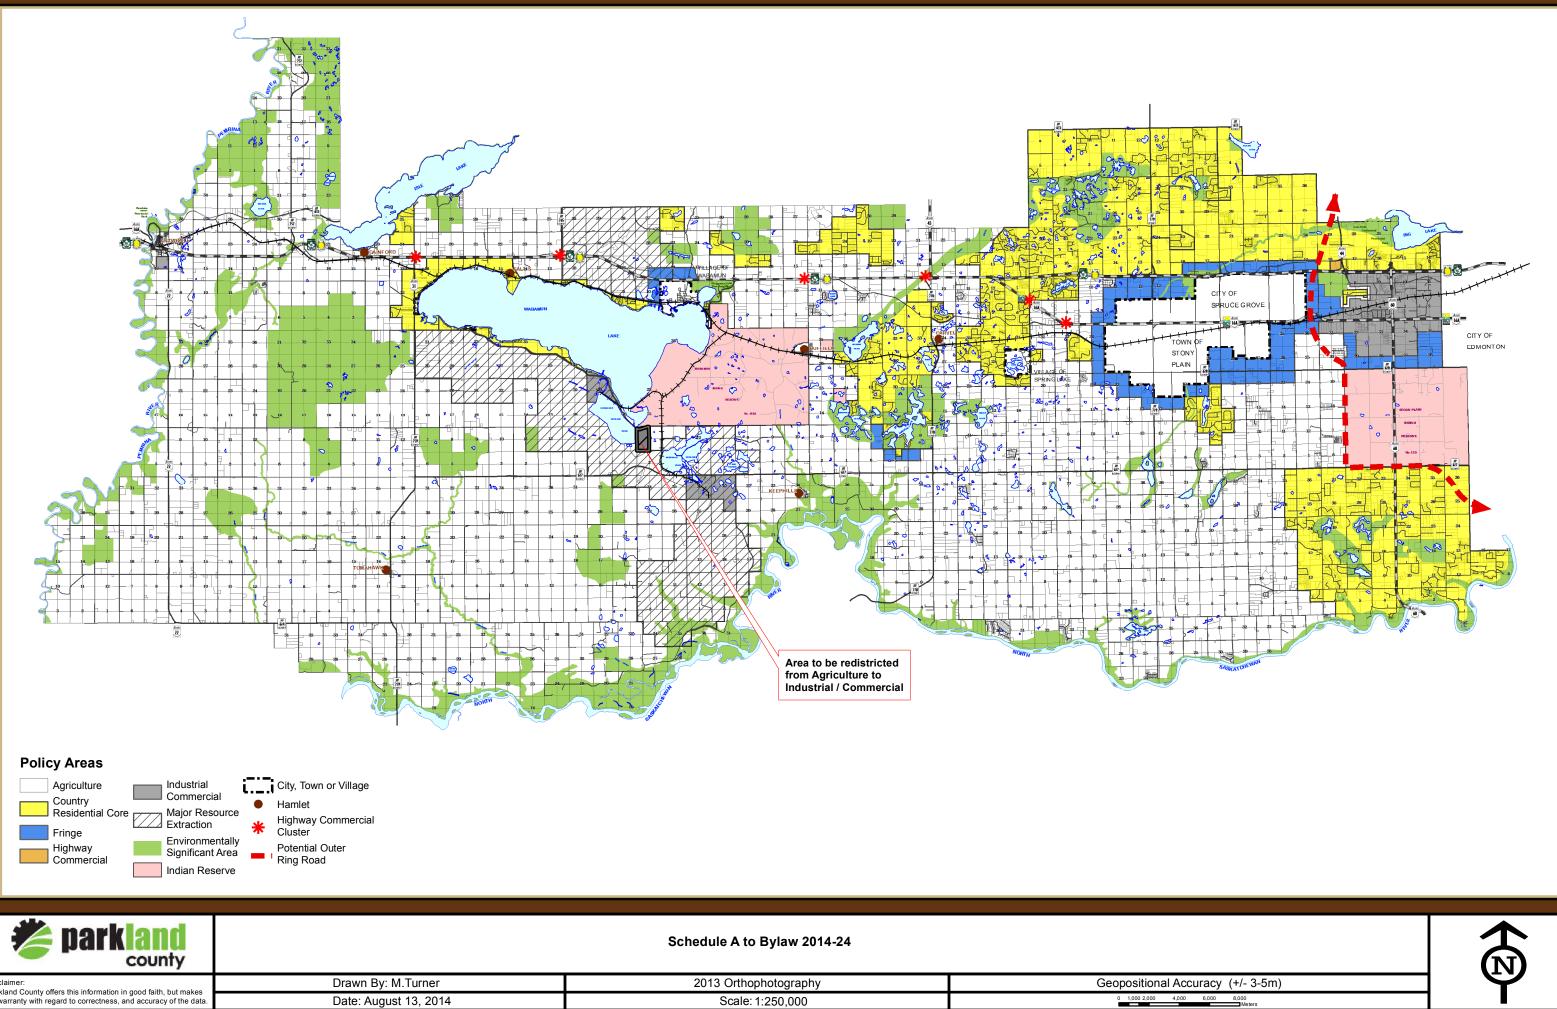

| Disclaimer:<br>Parkland County offers this information in good faith, but makes<br>no warranty with regard to correctness, and accuracy of the data. | Drawn By: M.Turner    | 2013 Orthophotography | Geopositional Ac    |
|------------------------------------------------------------------------------------------------------------------------------------------------------|-----------------------|-----------------------|---------------------|
|                                                                                                                                                      | Date: August 13, 2014 | Scale: 1:250,000      | 0 1,000 2,000 4,000 |
|                                                                                                                                                      |                       |                       |                     |