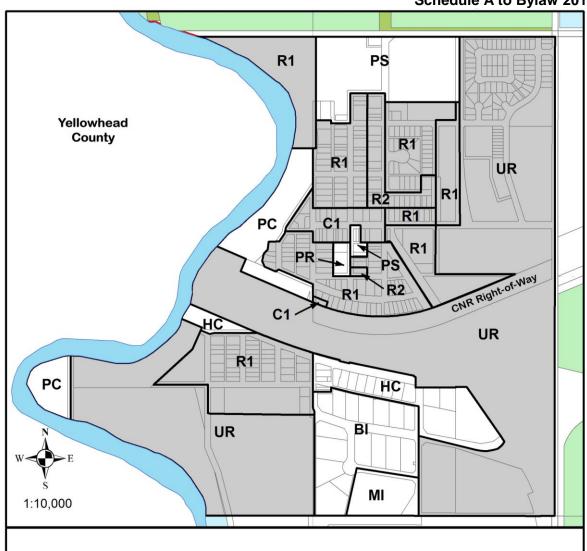

# Schedule A to Bylaw 2016-06

# EUV- Entwistle Urban Village District

R1 - Residential - Single Family R2 - Residential - Medium Density

\GIS\Projects\Planning\LandUse\_Bylaw\_Map\2015\MXD\LUM\_Schedule1\_Entwistle\_New.mxd

C1 - Main Street Commercial

UR - Urban Reserve

**HC** - Highway Commercial District

BI - Business Industrial District

MI - Medium Industrial District

PC - Conservation District

PR - Recreation District **PS - Public Service District** 

# Schedule 1 **Entwistle Urban Village Sub-District Map**

**Parkland County Land Use Bylaw** 