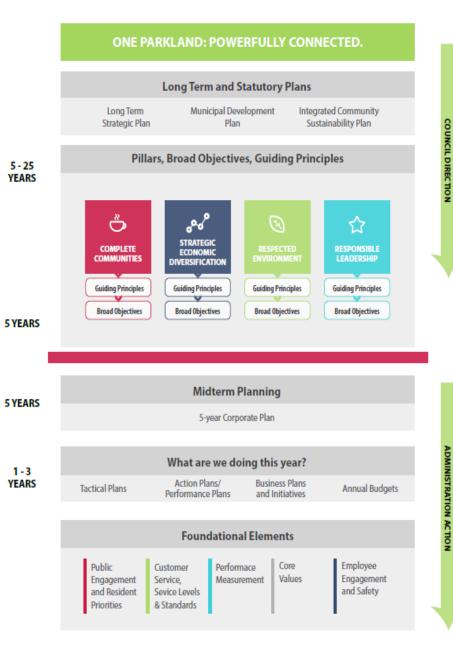

## STRATEGIC PLANNING FRAMEWORK

## **CREATING A CULTURE OF SUSTAINABILITY**

- Short-Term Initiatives identified in tactical plans and annual budgeting
- Medium-Term Initiatives identified in the five-year corporate plan
- Long-Term Initiatives recommended for future implementation and identified in the ICSP