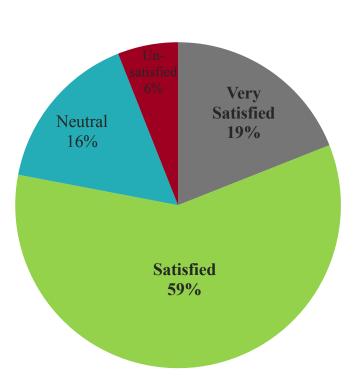

### What do you like about living in Parkland County?

How Satisfied are you with the overall quality of life in Parkland County?

How Satisfied are you with the social supports in Parkland County?

Where have you or someone in your household accessed any of the following social programs and services in the last 12 months?