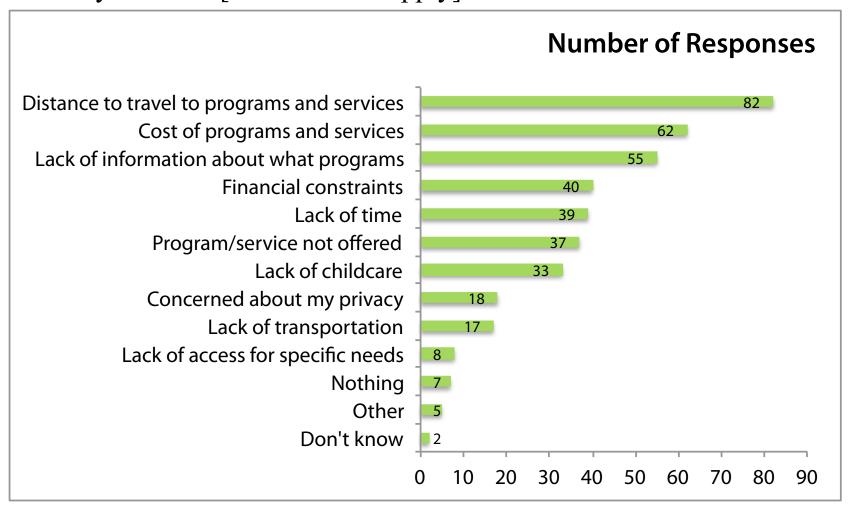

#### **SNAPSHOT OF ISSUES**

What are the biggest barriers for your household to access the programs and services you need? [check all that apply]