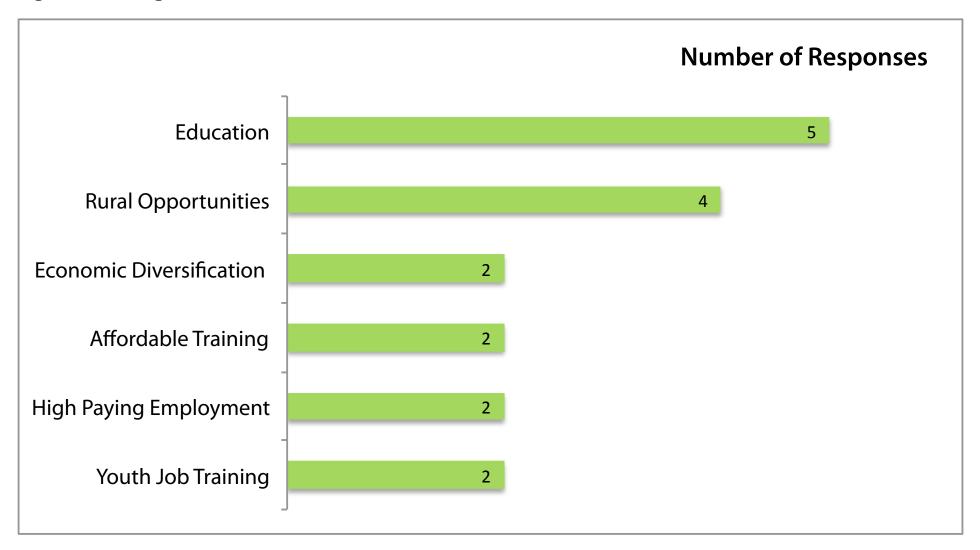

| 76    |
| Total                           | 89                 | 130                 | 75          | 90       | 62             | 72    | 518   |



What additional programs and services would help support you and your household?









#### **SNAPSHOT OF ISSUES**

What key issues face residents of Parkland County?





#### **SNAPSHOT OF ISSUES**

What are the biggest barriers for your household to access the programs and services you need? [check all that apply]









#### PRIORITY SUPPORTS - OVERALL



Survey results are specific to the General Survey



## PRIORITY SUPPORTS SUB-THEME-TRANSPORTATION





## PRIORITY SUPPORTS SUB-THEME— RECREATION LEISURE





## PRIORITY SUPPORTS SUB-THEME – MENTAL SUPPORTS





# PRIORITY SUPPORTS SUB-THEME – JOB AND TRAINING OPPORTUNITIES





## PRIORITY SUPPORTS SUB-THEME – FAMILY SERVICES





## PRIORITY SUPPORTS SUB-THEME – HOUSING SUPPORTS





### PRIORITY SUPPORTS - OTHER SUPPORTS

- Parenting Services
- Food Access
- Volunteer Opportunities
- Other



### **SENIORS SUPPORTS**

## What is needed to better support Parkland County residents as they age?

#### **Number of Responses**



Results are from the general survey only. n= 74



#### **YOUTH SUPPORTS**

#### What is needed to better support youth in Parkland County?

#### **Number of Responses**



Results are from general survey only. n=79



### **SENIORS**

#### What key issues face seniors in Parkland County?

#### **Number of Responses (Seniors)**



All results are from seniors survey only. n=33



### **SENIORS**

#### How would you rate Parkland County a