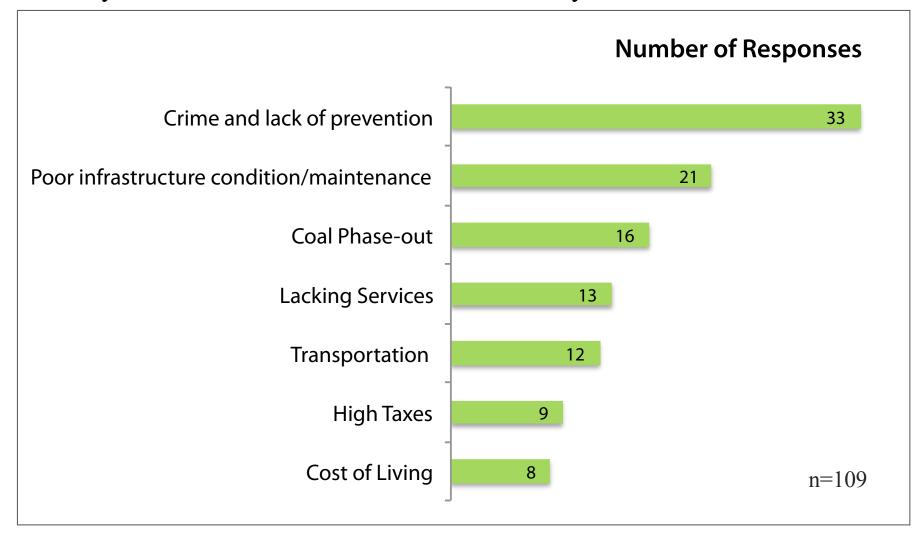

| 7           | 11       | 6              | 4     | 40    |
| Recreational and leisure        | 28                 | 53                  | 24          | 24       | 19             | 32    | 180   |
| Transportation                  | 1                  | 8                   | 1           | 13       | 0              | 1     | 24    |
| Volunteer opportunities         | 35                 | 7                   | 10          | 10       | 7              | 7     | 76    |
| Total                           | 89                 | 130                 | 75          | 90       | 62             | 72    | 518   |



What additional programs and services would help support you and your household?









#### **SNAPSHOT OF ISSUES**

What key issues face residents of Parkland County?





#### **SNAPSHOT OF ISSUES**

What are the biggest barriers for your household to access the programs and services you need? [check all that apply]









#### PRIORITY SUPPORTS - OVERALL



Survey results are specific to the General Survey



## PRIORITY SUPPORTS SUB-THEME-TRANSPORTATION





## PRIORITY SUPPORTS SUB-THEME— RECREATION LEISURE





## PRIORITY SUPPORTS SUB-THEME – MENTAL SUPPORTS





# PRIORITY SUPPORTS SUB-THEME – JOB AND TRAINING OPPORTUNITIES





## PRIORITY SUPPORTS SUB-THEME – FAMILY SERVICES





## PRIORITY SUPPORTS SUB-THEME – HOUSING SUPPORTS





### PRIORITY SUPPORTS - OTHER SUPPORTS

- Parenting Services
- Food Access
- Volunteer Opportunities
- Other



### **SENIORS SUPPORTS**

## What is needed to better support Parkland County residents as they age?