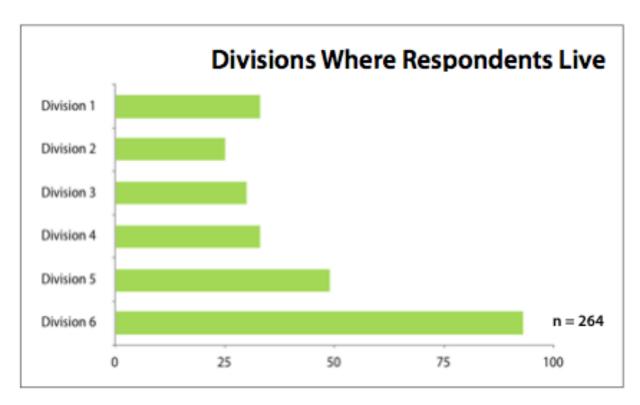

|  |  |
| Open Houses                                                    | 21           | Entwistle Community Hall - 19 Parkland County Centre - 2                                                                                                                                                                                               |  |  |
| Total                                                          | 909          | 562                                                                                                                                                                                                                                                    |  |  |



#### WHO WE HEARD FROM



#### **Age Group of Respondents**

Based on survey responses only.













### What do you like about living in Parkland County?





How Satisfied are you with the overall quality of life in Parkland County?

How Satisfied are you with the social supports in Parkland County?







Where have you or someone in your household accessed any of the following social programs and services in the last 12 months?

|                                 | Parkland<br>County | <b>Spruce Grove</b> | Stony Plain | Edmonton | Drayton Valley | Other | Total |
|---------------------------------|--------------------|---------------------|-------------|----------|----------------|-------|-------|
| Family services                 | 7                  | 20                  | 13          | 8        | 7