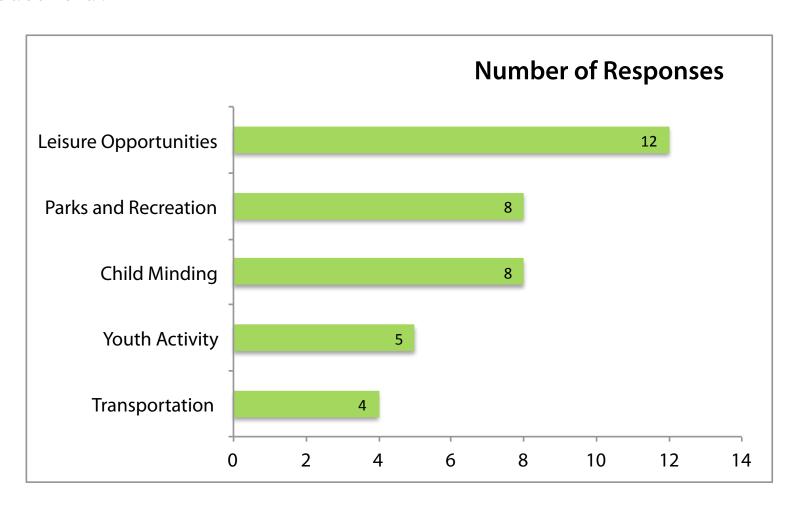

What additional programs and services would help support you and your household?