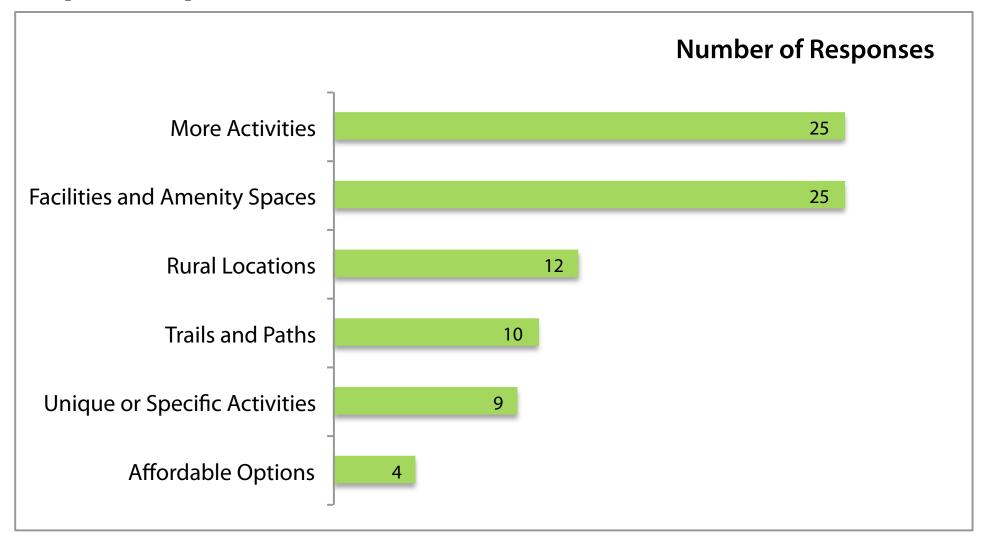

| Volunteer opportunities         | 35                 | 7                   | 10          | 10       | 7              | 7     | 76    |
| Total                           | 89                 | 130                 | 75          | 90       | 62             | 72    | 518   |



What additional programs and services would help support you and your household?









#### **SNAPSHOT OF ISSUES**

What key issues face residents of Parkland County?





#### **SNAPSHOT OF ISSUES**

What are the biggest barriers for your household to access the programs and services you need? [check all that apply]









#### PRIORITY SUPPORTS - OVERALL



Survey results are specific to the General Survey



## PRIORITY SUPPORTS SUB-THEME-TRANSPORTATION





## PRIORITY SUPPORTS SUB-THEME— RECREATION LEISURE





## PRIORITY SUPPORTS SUB-THEME – MENTAL SUPPORTS





# PRIORITY SUPPORTS SUB-THEME – JOB AND TRAINING OPPORTUNITIES





## PRIORITY SUPPORTS SUB-THEME – FAMILY SERVICES





## PRIORITY SUPPORTS SUB-THEME – HOUSING SUPPORTS





### PRIORITY SUPPORTS - OTHER SUPPORTS

- Parenting Services
- Food Access
- Volunteer Opportunities
- Other



### **SENIORS SUPPORTS**

## What is needed to better support Parkland County residents as they age?

#### **Number of Responses**



Results are from the general survey only. n= 74



#### **YOUTH SUPPORTS**

#### What is needed to better support youth in Parkland County?

#### **Number of Responses**



Results are from general survey only. n=79



### **SENIORS**

#### What key issues face seniors in Parkland County?

#### **Number of Responses (