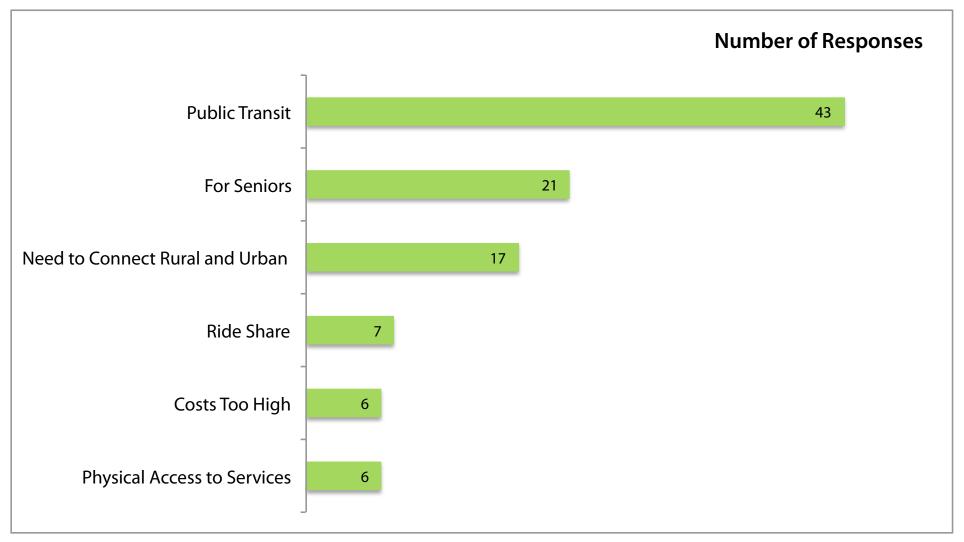

| 13       | 0              | 1     | 24    |
| Volunteer opportunities         | 35                 | 7                   | 10          | 10       | 7              | 7     | 76    |
| Total                           | 89                 | 130                 | 75          | 90       | 62             | 72    | 518   |



What additional programs and services would help support you and your household?









#### **SNAPSHOT OF ISSUES**

What key issues face residents of Parkland County?





#### **SNAPSHOT OF ISSUES**

What are the biggest barriers for your household to access the programs and services you need? [check all that apply]









#### PRIORITY SUPPORTS - OVERALL



Survey results are specific to the General Survey



## PRIORITY SUPPORTS SUB-THEME-TRANSPORTATION





## PRIORITY SUPPORTS SUB-THEME— RECREATION LEISURE





## PRIORITY SUPPORTS SUB-THEME – MENTAL SUPPORTS





# PRIORITY SUPPORTS SUB-THEME – JOB AND TRAINING OPPORTUNITIES





## PRIORITY SUPPORTS SUB-THEME – FAMILY SERVICES





## PRIORITY SUPPORTS SUB-THEME – HOUSING SUPPORTS





### PRIORITY SUPPORTS - OTHER SUPPORTS

- Parenting Services
- Food Access
- Volunteer Opportunities
- Other



### **SENIORS SUPPORTS**

## What is needed to better support Parkland County residents as they age?

#### **Number of Responses**



Results are from the general survey only. n= 74



#### **YOUTH SUPPORTS**

#### What is needed to better support youth in Parkland County?

#### **Number of Responses**



Results are from general survey only. n=79



### **SENIORS**

#### What key issues face s