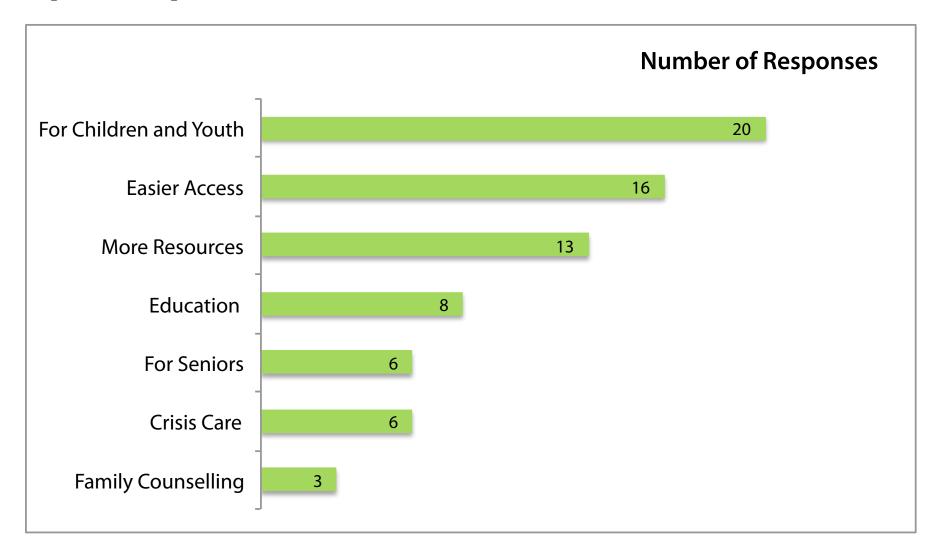

| 7                   | 10          | 10       | 7              | 7     | 76    |
| Total                           | 89                 | 130                 | 75          | 90       | 62             | 72    | 518   |



What additional programs and services would help support you and your household?









#### **SNAPSHOT OF ISSUES**

What key issues face residents of Parkland County?





#### **SNAPSHOT OF ISSUES**

What are the biggest barriers for your household to access the programs and services you need? [check all that apply]









#### PRIORITY SUPPORTS - OVERALL



Survey results are specific to the General Survey



## PRIORITY SUPPORTS SUB-THEME-TRANSPORTATION





## PRIORITY SUPPORTS SUB-THEME— RECREATION LEISURE





## PRIORITY SUPPORTS SUB-THEME – MENTAL SUPPORTS





# PRIORITY SUPPORTS SUB-THEME – JOB AND TRAINING OPPORTUNITIES





## PRIORITY SUPPORTS SUB-THEME – FAMILY SERVICES





## PRIORITY SUPPORTS SUB-THEME – HOUSING SUPPORTS





### PRIORITY SUPPORTS - OTHER SUPPORTS

- Parenting Services
- Food Access
- Volunteer Opportunities
- Other



### **SENIORS SUPPORTS**

## What is needed to better support Parkland County residents as they age?

#### **Number of Responses**



Results are from the general survey only. n= 74



#### **YOUTH SUPPORTS**

#### What is needed to better support youth in Parkland County?

#### **Number of Responses**



Results are from general survey only. n=79



### **SENIORS**

#### What key issues face seniors in Parkland County?

#### **Number of Responses (Seniors)**



All results are from seniors survey only