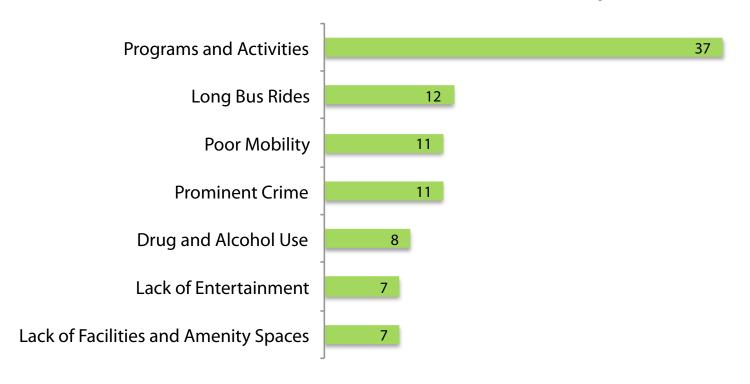

#### What key issues face Parkland County's youth?

#### **Number of Responses (Youth)**

Issues results are from youth focus group sessions only. n=89