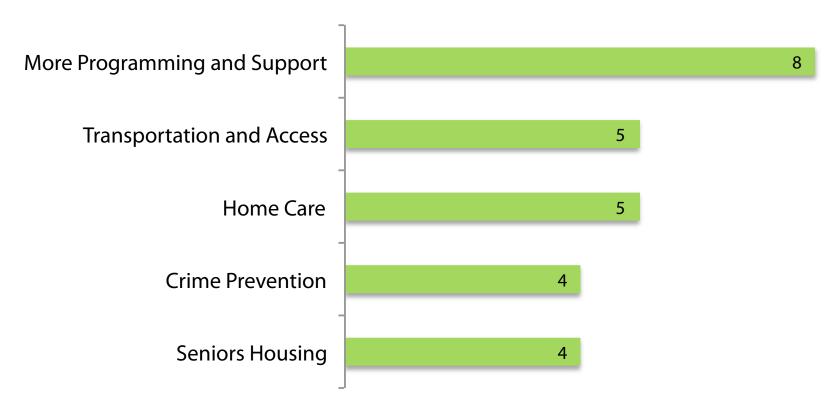

## What is needed to better support Parkland County residents as they age?

#### **Number of Responses**

Results are from the general survey only. n= 74