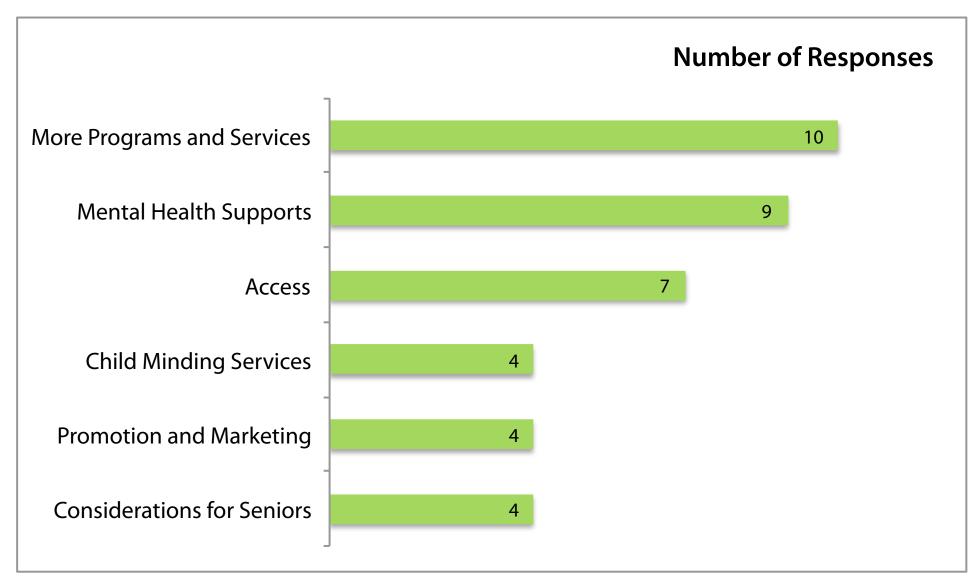

| 130                 | 75          | 90       | 62             | 72    | 518   |



What additional programs and services would help support you and your household?









#### **SNAPSHOT OF ISSUES**

What key issues face residents of Parkland County?





#### **SNAPSHOT OF ISSUES**

What are the biggest barriers for your household to access the programs and services you need? [check all that apply]









#### PRIORITY SUPPORTS - OVERALL



Survey results are specific to the General Survey



## PRIORITY SUPPORTS SUB-THEME-TRANSPORTATION





## PRIORITY SUPPORTS SUB-THEME— RECREATION LEISURE





## PRIORITY SUPPORTS SUB-THEME – MENTAL SUPPORTS





# PRIORITY SUPPORTS SUB-THEME – JOB AND TRAINING OPPORTUNITIES





## PRIORITY SUPPORTS SUB-THEME – FAMILY SERVICES





## PRIORITY SUPPORTS SUB-THEME – HOUSING SUPPORTS





### PRIORITY SUPPORTS - OTHER SUPPORTS

- Parenting Services
- Food Access
- Volunteer Opportunities
- Other



### **SENIORS SUPPORTS**

## What is needed to better support Parkland County residents as they age?

#### **Number of Responses**



Results are from the general survey only. n= 74



#### **YOUTH SUPPORTS**

#### What is needed to better support youth in Parkland County?

#### **Number of Responses**



Results are from general survey only. n=79



### **SENIORS**

#### What key issues face seniors in Parkland County?

#### **Number of Responses (Seniors)**



All results are from seniors survey only. n=33



### **SENIORS**

#### How would you rate Parkland County as a place for seniors?



All results are from seniors