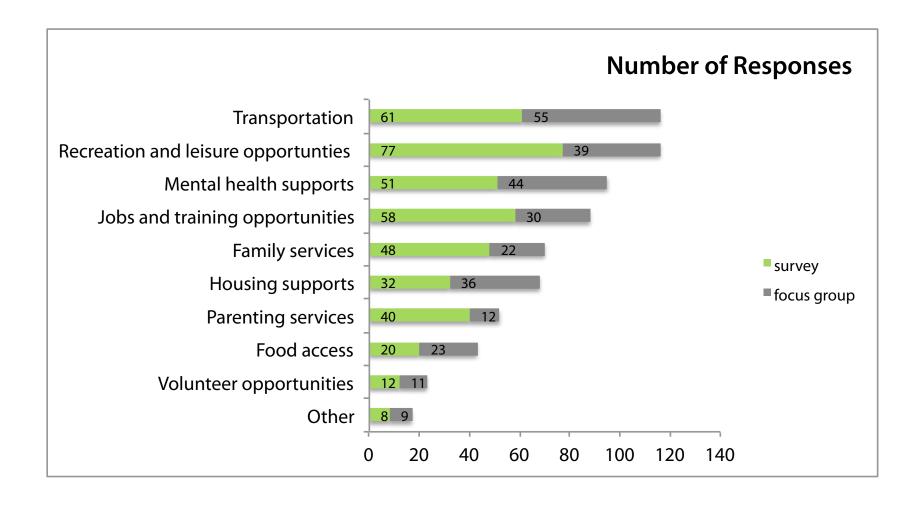

#### PRIORITY SUPPORTS - OVERALL

Survey results are specific to the General Survey