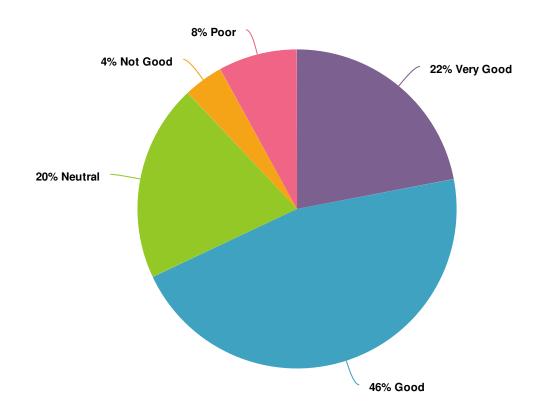

#### How would you rate Parkland County as a place for youth?

Rating results are from youth survey only.