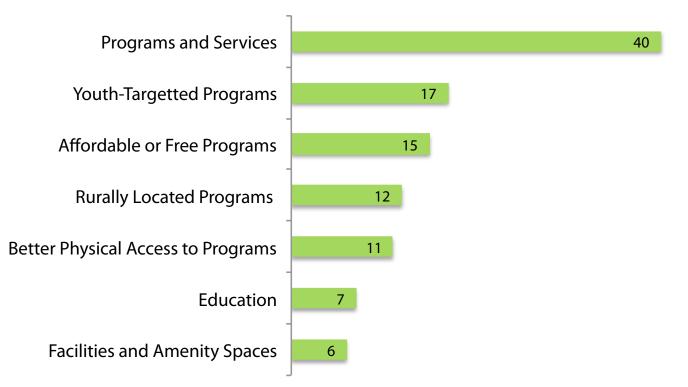

What additional programs and services would help support you and your household?