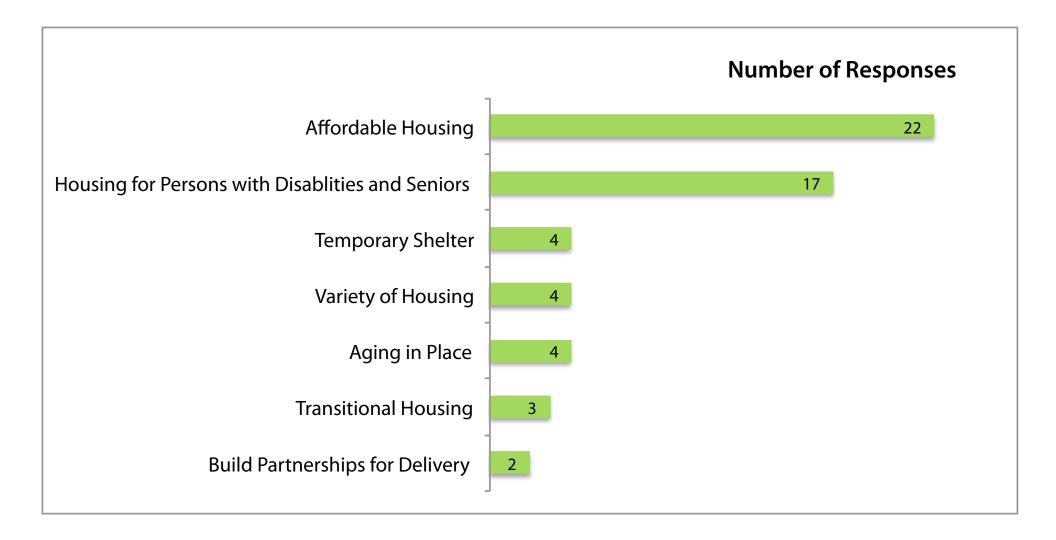

0       | 62             | 72    | 518   |



What additional programs and services would help support you and your household?









#### **SNAPSHOT OF ISSUES**

What key issues face residents of Parkland County?





#### **SNAPSHOT OF ISSUES**

What are the biggest barriers for your household to access the programs and services you need? [check all that apply]









#### PRIORITY SUPPORTS - OVERALL



Survey results are specific to the General Survey



## PRIORITY SUPPORTS SUB-THEME-TRANSPORTATION





## PRIORITY SUPPORTS SUB-THEME— RECREATION LEISURE





## PRIORITY SUPPORTS SUB-THEME – MENTAL SUPPORTS





# PRIORITY SUPPORTS SUB-THEME – JOB AND TRAINING OPPORTUNITIES





## PRIORITY SUPPORTS SUB-THEME – FAMILY SERVICES





## PRIORITY SUPPORTS SUB-THEME – HOUSING SUPPORTS





### PRIORITY SUPPORTS - OTHER SUPPORTS

- Parenting Services
- Food Access
- Volunteer Opportunities
- Other



### **SENIORS SUPPORTS**

## What is needed to better support Parkland County residents as they age?

#### **Number of Responses**



Results are from the general survey only. n= 74



#### **YOUTH SUPPORTS**

#### What is needed to better support youth in Parkland County?

#### **Number of Responses**



Results are from general survey only. n=79



### **SENIORS**

#### What key issues face seniors in Parkland County?

#### **Number of Responses (Seniors)**



All results are from seniors survey only. n=33



### **SENIORS**

#### How would you rate Parkland County as a place for seniors?



All results are from seniors survey only. n=33



#### **YOUTH**

#### What key iss