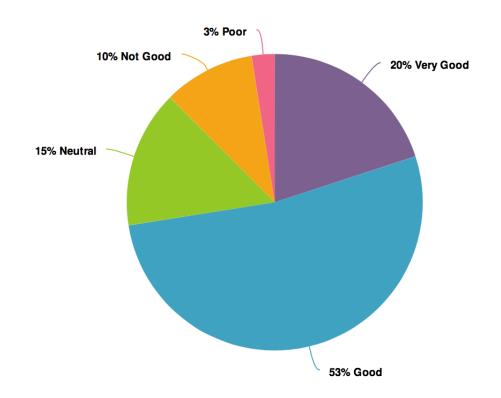

#### How would you rate Parkland County as a place for seniors?

All results are from seniors survey only. n=33