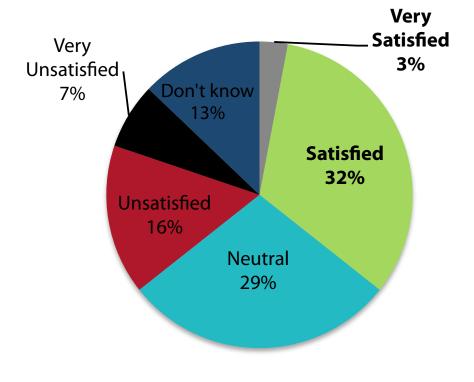

### What do you like about living in Parkland County?

How Satisfied are you with the overall quality of life in Parkland County?

How Satisfied are you with the social supports in Parkland County?

Where have you or someone in your household accessed any of the following social programs and services in the last 12 months?