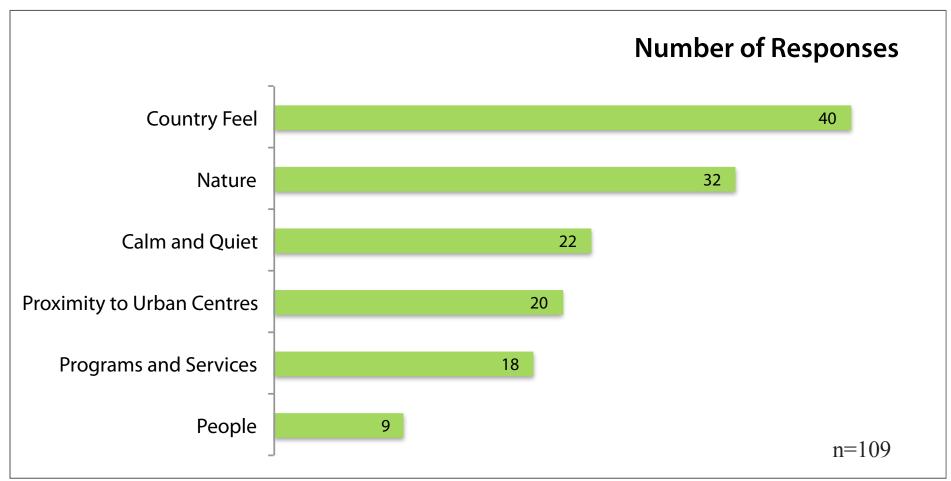

### What do you like about living in Parkland County?

How Satisfied are you with the overall quality of life in Parkland County?

How Satisfied are you with the social supports in Parkland County?

Where have you or someone in your household accessed any of the following social programs and services in the last 12 months?