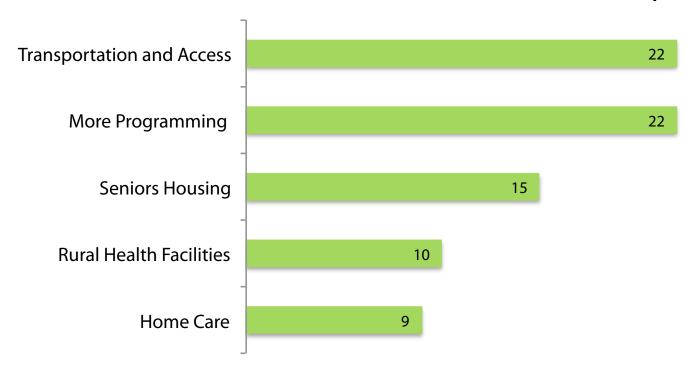

#### PRIORITY SUPPORTS - OVERALL

Survey results are specific to the General Survey