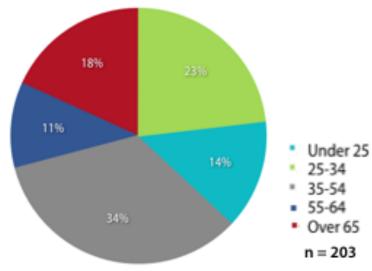

|  |  |
| Open Houses                                                    | 21           | Entwistle Community Hall - 19 Parkland County Centre - 2                                                                                                                                                                                               |  |  |
| Total                                                          | 909          | 562                                                                                                                                                                                                                                                    |  |  |



#### WHO WE HEARD FROM



#### **Age Group of Respondents**

Based on survey responses only.













### What do you like about living in Parkland County?





How Satisfied are you with the overall quality of life in Parkland County?

How Satisfied are you with the social supports in Parkland County?







Where have you or someone in your household accessed any of the following social programs and services in the last 12 months?

|                                 | Parkland<br>County | <b>Spruce Grove</b> | Stony Plain | Edmonton | Drayton Valley | Other | Total |
|---------------------------------|--------------------|---------------------|-------------|----------|----------------|-------|-------|
| Family services                 | 7                  | 20                  | 13          | 8        | 7              | 7     | 62    |
| Food access                     | 2