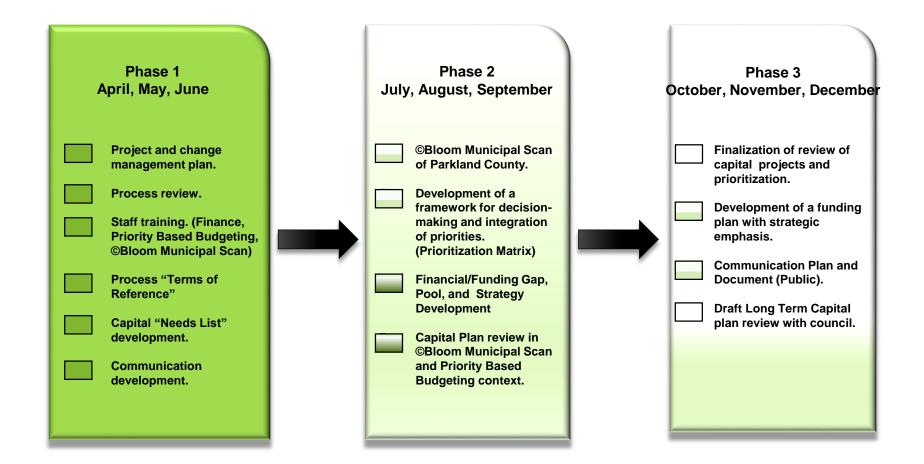

## LTCP PROJECT PLAN UPDATE PROJECT TIME-LINE

#### LTCP PROJECT UPDATE CONCLUSIONS

- The Long-Term Capital Plan project is proceeding as planned as tracking toward success
- Challenges have been reviewed and adjustments made to ensure project budget goals and timelines are met
- There is no anticipation of either budgetary or deadline concerns
- The Long-Term Capital Plan project will come in on time and on budget