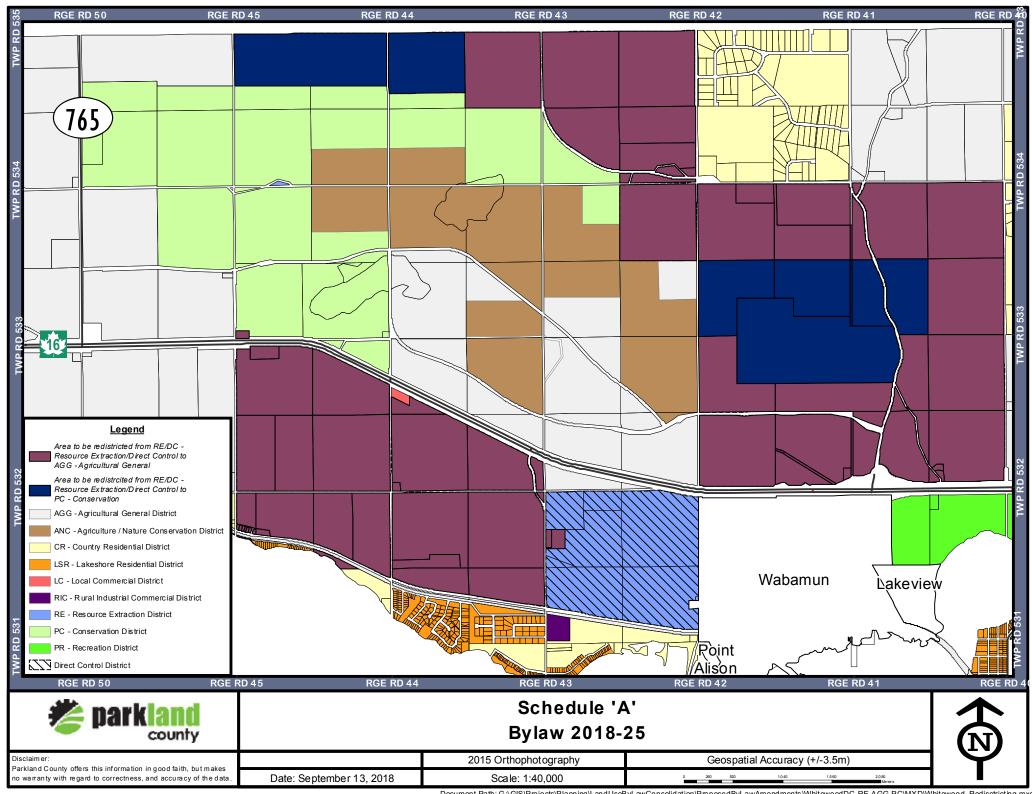

## LAND USE BYLAW 2017-18 AMENDMENTS:

2. That Map 5 of Land Use Bylaw 2017-18, and amendments thereto, be amended by:

(1) Revising Land Use District Map 5 in Schedule "A" of Land Use Bylaw 2017-18, and amendments thereto, by redistricting approximately 2.193 ha (5.419 ac) of land as follows:

as shown on attached Schedule "A", attached to and forming part of this Bylaw; and

(2) That Land Use District Map 5 in Schedule A and Whitewood Direct Control District Map in Schedule D of Land Use Bylaw 2017-18, and amendments thereto, is revised by removing the following approximately 2,192 ha (5,417 ac) of land from the Whitewood Direct Control District (DC Area 3) as follows:

as shown on attached Schedule "A".