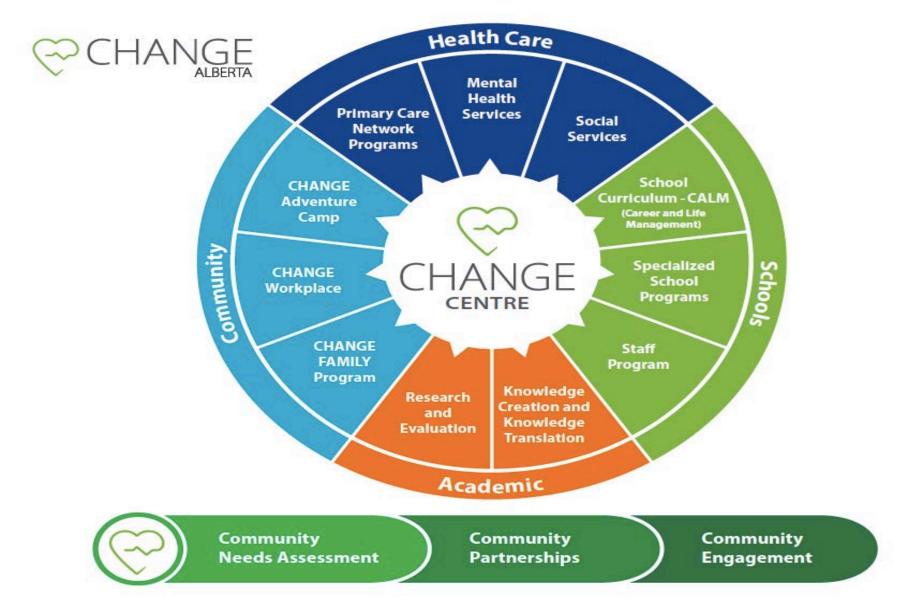

|

1/

### **CHANGE** Centre















"Be the change you want to see in the world." - Gandhi."