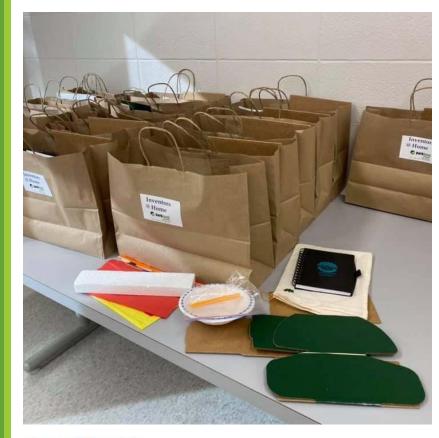

### Inventors Club at Home

Virtual Builders Club

#### Inventors @ Home

Ages 7+

For fans of Inventors Club, we bring you Inventors @ Home. Each month pick up your STEAM themed challenge. Complete 3 out of the 4 challenges and get a prize in June.

Register online at www.pclibraries.ca, go to programs, click on Inventors @ Home.