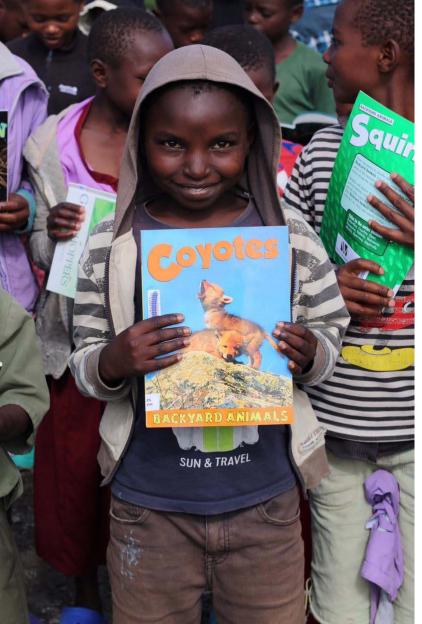

### **OUTREACH:** Paul First Nation

Our weeded non fiction materials assisted the Fiwagoh Orphanage, a government registered orphanage that houses 287 total orphans, abandoned and street and vulnerable children in Kenya, East Africa.