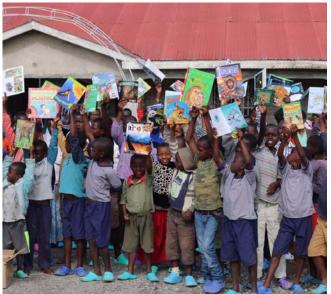

### **OUTREACH:** Paul First Nation

Our weeded non fiction materials assisted the Fiwagoh Orphanage, a government registered orphanage that houses 287 total orphans, abandoned and street and vulnerable children in Kenya, East Africa.