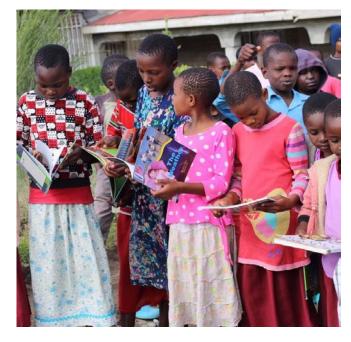

### **OUTREACH:** Paul First Nation

Our weeded non fiction materials assisted the Fiwagoh Orphanage, a government registered orphanage that houses 287 total orphans, abandoned and street and vulnerable children in Kenya, East Africa.