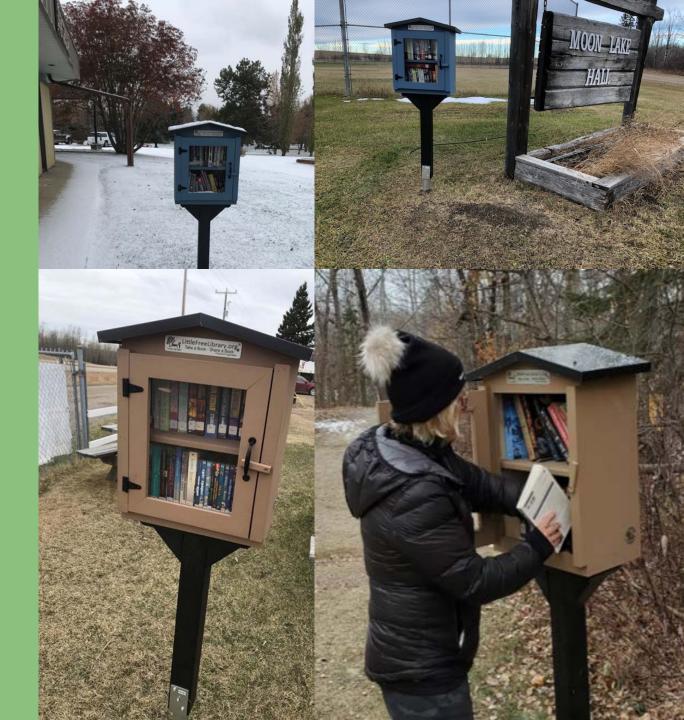

### **Little Free Libraries**

### 4 New Little Free Libraries:

- Moon Lake Community
- Fallis
- Chickakoo Recreation
  Area
- Glowing Embers RV
  Park