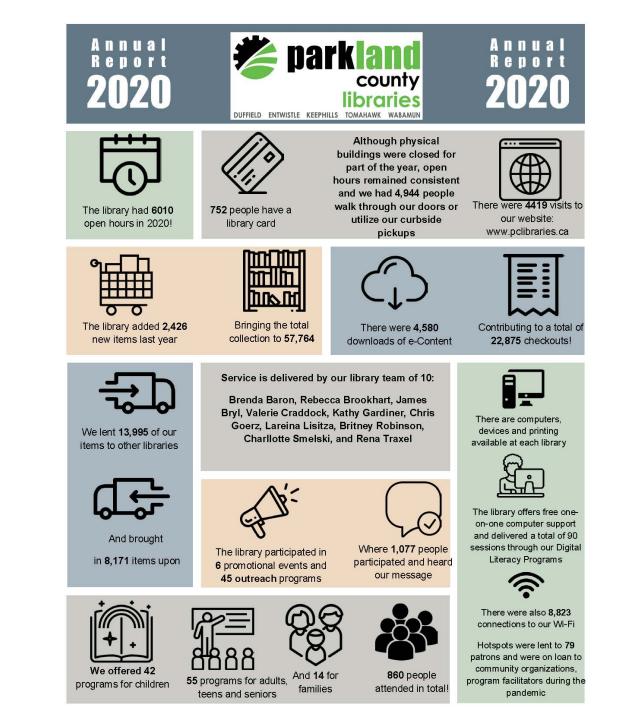

#### 2020 Annual Report

|      | CLOUD LIBRARY<br>eBook platform<br>(counted apart from<br>our eBook circulation | PRESSREADER:<br>Today's newspaper<br>from around the | ALBERTA<br>eBOOKS (counted<br>apart from our<br>eBook | LYNDA.COM<br>(Online<br>classes,<br>training and |  |
|------|---------------------------------------------------------------------------------|------------------------------------------------------|-------------------------------------------------------|--------------------------------------------------|--|
|      | stats)                                                                          | globe                                                | circulation)                                          | tutorials)                                       |  |
| Year | TOTAL CIRCS                                                                     | ISSUES READ                                          | TOTAL CIRCS                                           | TOTAL VIEWS                                      |  |
| 2020 | 64,003                                                                          | 91,574                                               | 80                                                    | 19,194                                           |  |
| 2019 | 31,955                                                                          | 75,244                                               | 43                                                    | Not Available                                    |  |